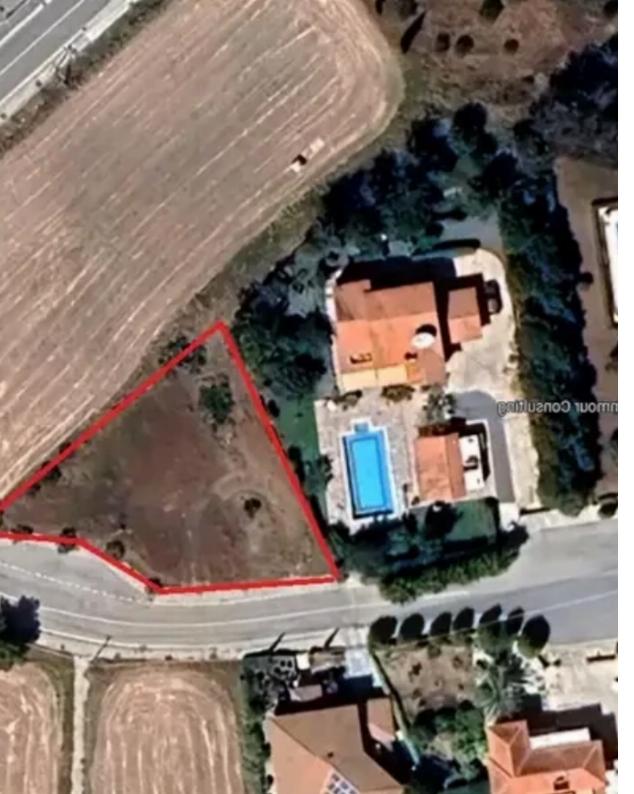

## Residential land 1025 m<sup>2</sup>

Larnaka, Mosfiloti-7647, Cyprus

**Offered at:** € 122,000

**Estate ID:** 67238

**Ref:** ba5491654

Total plot's-land's area: 1025 m²

Coverage: 20 %

Density: 30 %

Available from: 2024-10-22

Offered at: **122,00** 

Type: Residential

""Plot size: 1,025 sqm (residential) Plot has a water well, electricity and water from the village. The property is surrounded by villas and green area, close to the Nicosia – Larnaca motorway. It has good access to the neighboring villages and the motorway (with access to Nicosia, Larnaca and Limassol). The property has a privileged corner position, a regular shape and abuts onto a public registered road.""...