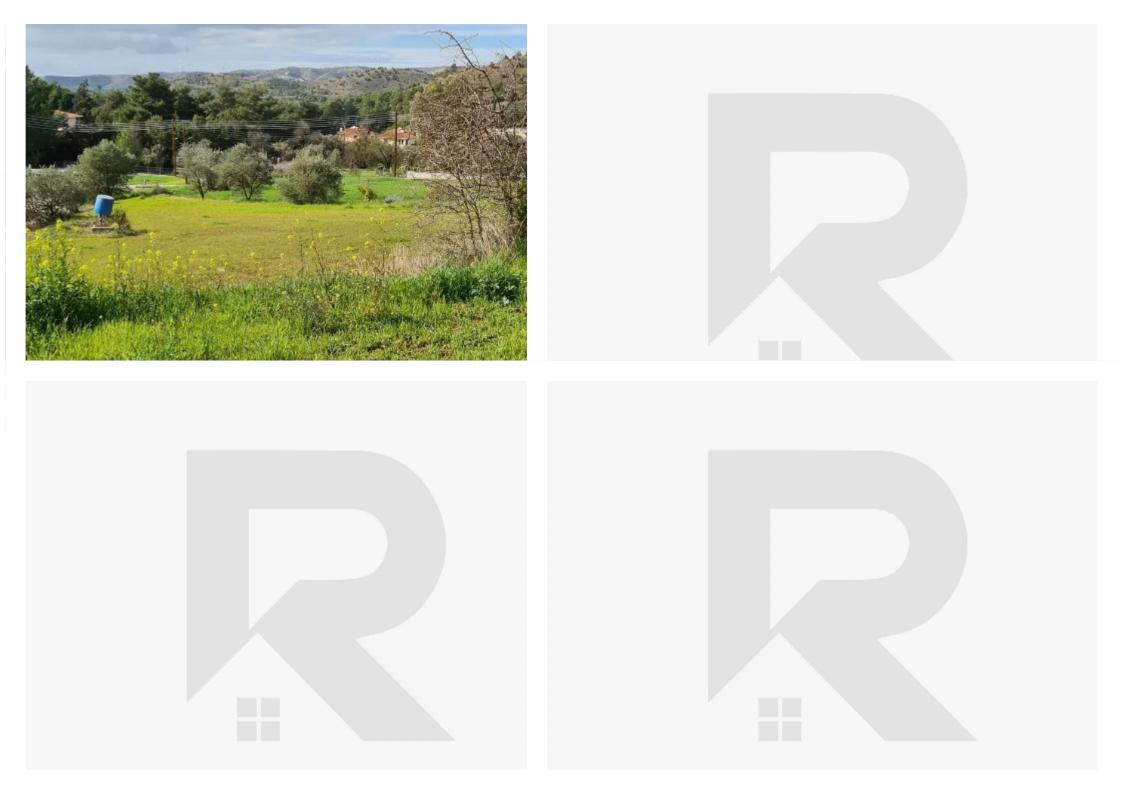

## Residential land 1025 m<sup>2</sup>

Larnaka, Mosfiloti-7647, Cyprus

**Offered at:** € 122,000

**Estate ID:** 67238

**Ref:** ba5491654

Total plot's-land's area: 1025 m²

Coverage: 20 %

Density: 30 %

Available from: 2024-10-22

Offered at: **122,00** 

Type: Residential

""Plot size: 1,025 sqm (residential) Plot has a water well, electricity and water from the village. The property is surrounded by villas and green area, close to the Nicosia – Larnaca motorway. It has good access to the neighboring villages and the motorway (with access to Nicosia, Larnaca and Limassol). The property has a privileged corner position, a regular shape and abuts onto a public registered road.""...