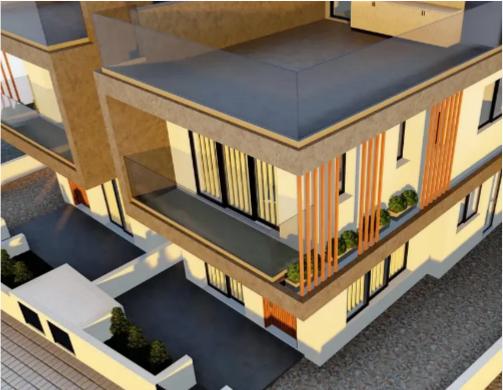

## s?le

Limassol, General-Hospital-Pano-Polemidia-4131, Cyprus

Offered at: €470,000 Estate ID: 67254 Ref: ba5492535

"""""Explore your future home in the peaceful and popular area of Pano Polemidia. This impressive under-construction property features 175 square meters of living space on a spacious 280 square-meter plot. Enjoy breathtaking city views from the comfort of your own home, with a stunning roof garden that includes BBQ facilities, perfect for outdoor entertaining. The large backyard offers ample space to create your dream pool or a beautiful garden. Key Features: Spacious Living: 175 square meters of thoughtfully designed interior space. Prime Location: Situated in a quiet neighborhood, ensuring peace and tranquility. Stunning Views: Enjoy panoramic views of Limassol's skyline. Roof Garden:...