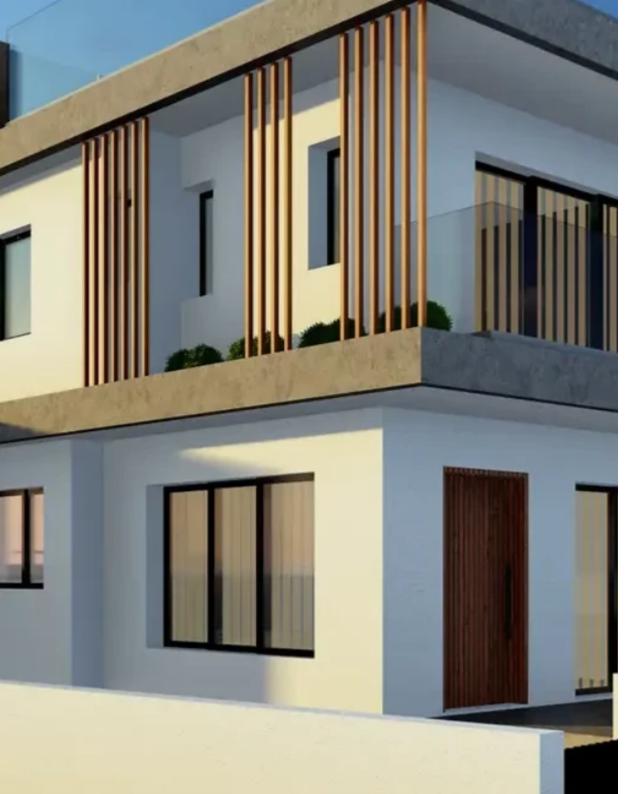

## s?le

Limassol, General-Hospital-Pano-Polemidia-4131, Cyprus

Offered at: €470,000 Estate ID: 67254 Ref: ba5492535

"""""Explore your future home in the peaceful and popular area of Pano Polemidia. This impressive under-construction property features 175 square meters of living space on a spacious 280 square-meter plot. Enjoy breathtaking city views from the comfort of your own home, with a stunning roof garden that includes BBQ facilities, perfect for outdoor entertaining. The large backyard offers ample space to create your dream pool or a beautiful garden. Key Features: Spacious Living: 175 square meters of thoughtfully designed interior space. Prime Location: Situated in a quiet neighborhood, ensuring peace and tranquility. Stunning Views: Enjoy panoramic views of Limassol's skyline. Roof Garden:...