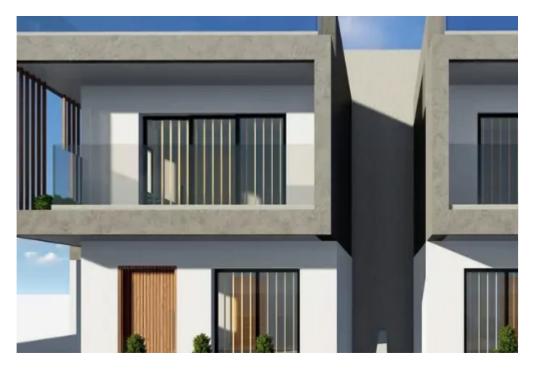

## s?le

Limassol, General-Hospital-Pano-Polemidia-4131, Cyprus

Offered at: €470,000 Estate ID: 67254 Ref: ba5492535

"""""Explore your future home in the peaceful and popular area of Pano Polemidia. This impressive under-construction property features 175 square meters of living space on a spacious 280 square-meter plot. Enjoy breathtaking city views from the comfort of your own home, with a stunning roof garden that includes BBQ facilities, perfect for outdoor entertaining. The large backyard offers ample space to create your dream pool or a beautiful garden. Key Features: Spacious Living: 175 square meters of thoughtfully designed interior space. Prime Location: Situated in a quiet neighborhood, ensuring peace and tranquility. Stunning Views: Enjoy panoramic views of Limassol's skyline. Roof Garden:...