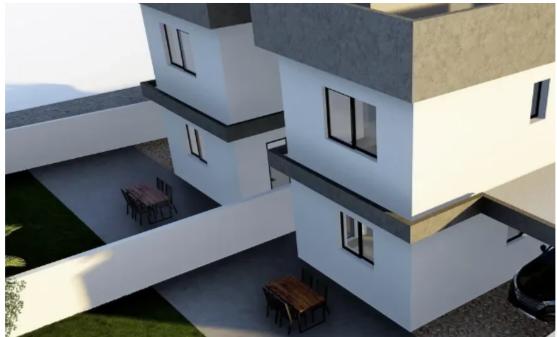

## s?le

Limassol, General-Hospital-Pano-Polemidia-4131, Cyprus

Offered at: €470,000 Estate ID: 67254 Ref: ba5492535

"""""Explore your future home in the peaceful and popular area of Pano Polemidia. This impressive under-construction property features 175 square meters of living space on a spacious 280 square-meter plot. Enjoy breathtaking city views from the comfort of your own home, with a stunning roof garden that includes BBQ facilities, perfect for outdoor entertaining. The large backyard offers ample space to create your dream pool or a beautiful garden. Key Features: Spacious Living: 175 square meters of thoughtfully designed interior space. Prime Location: Situated in a quiet neighborhood, ensuring peace and tranquility. Stunning Views: Enjoy panoramic views of Limassol's skyline. Roof Garden:...