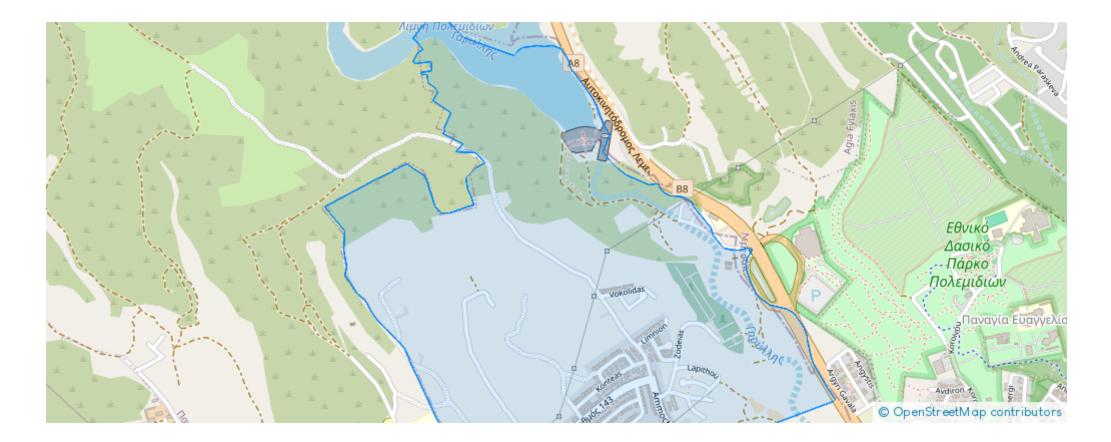

131, Cyprus

Offered at: €470,000 Estate ID: 67254 Ref: ba5492535











"""""Explore your future home in the peaceful and popular area of Pano Polemidia. This impressive under-construction property features 175 square meters of living space on a spacious 280 square-meter plot. Enjoy breathtaking city views from the comfort of your own home, with a stunning roof garden that includes BBQ facilities, perfect for outdoor entertaining. The large backyard offers ample space to create your dream pool or a beautiful garden. Key Features: Spacious Living: 175 square meters of thoughtfully designed interior space. Prime Location: Situated in a quiet neighborhood, ensuring peace and tranquility. Stunning Views: Enjoy panoramic views of Limassol's skyline. Roof Garden:...

## **Estate on map:**