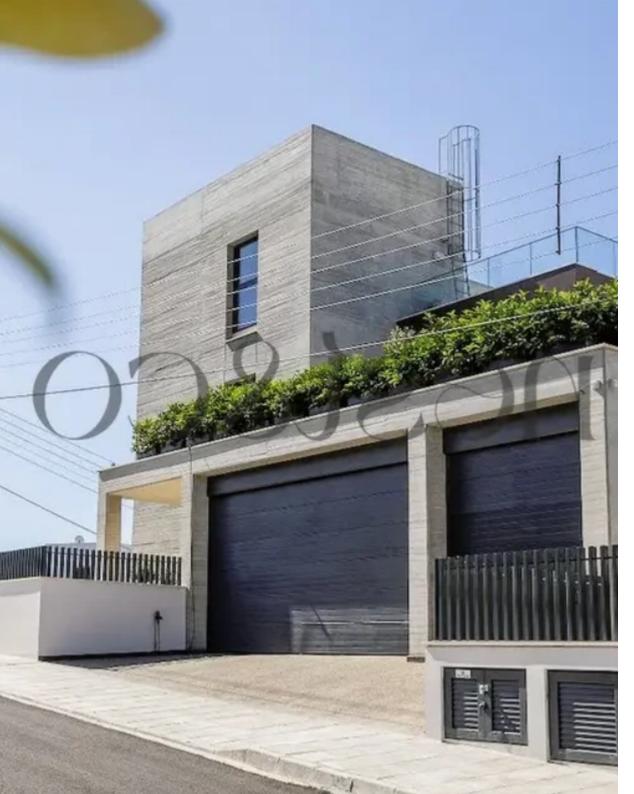

## 4-bedroom villa f?r s?le

Limassol, Panthea-Mesa-Geitonia-4007, Cyprus

Offered at: €2,500,000 Estate ID: 67255 Ref: ba5492533

"""""Located in Limassol's most sought-after suburb - City View luxury Villa is an architectural ode to spacious open-plan living, designed to maximise seamless indoor-outdoor living with breathtaking panoramic views of the sea and the city. Never before has luxury seamlessly integrated with convenience – with direct access to upmarket shopping boulevards, beaches, schools & amp; hospitals. • All Bedrooms are en-suite • VRV Air-conditioning • Underfloor Central heating • Smart control for heating / cooling • Charging outlets with USB ports • Scullary • Garage space for 3 cars • Lift access to all floors • Infinity pool • Entertainment area by the pool, with outdoor bar...