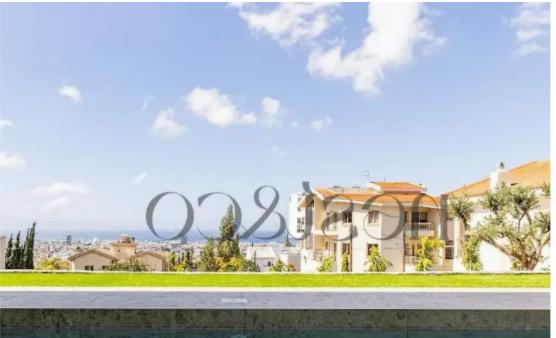

## 4-bedroom villa f?r s?le

Limassol, Panthea-Mesa-Geitonia-4007, Cyprus

Offered at: €2,500,000 Estate ID: 67255 Ref: ba5492533

"""""Located in Limassol's most sought-after suburb - City View luxury Villa is an architectural ode to spacious open-plan living, designed to maximise seamless indoor-outdoor living with breathtaking panoramic views of the sea and the city. Never before has luxury seamlessly integrated with convenience – with direct access to upmarket shopping boulevards, beaches, schools & amp; hospitals. • All Bedrooms are en-suite • VRV Air-conditioning • Underfloor Central heating • Smart control for heating / cooling • Charging outlets with USB ports • Scullary • Garage space for 3 cars • Lift access to all floors • Infinity pool • Entertainment area by the pool, with outdoor bar...