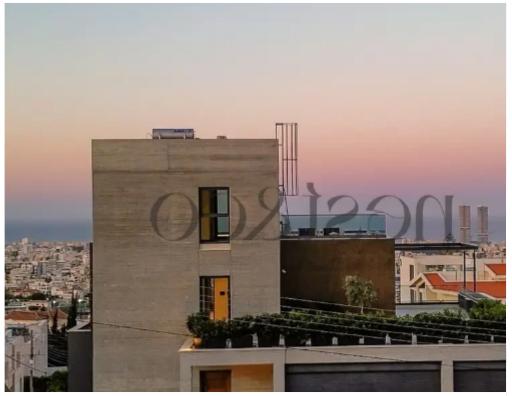

## 4-bedroom villa f?r s?le

Limassol, Panthea-Mesa-Geitonia-4007, Cyprus

Offered at: €2,500,000 Estate ID: 67255 Ref: ba5492533

"""""Located in Limassol's most sought-after suburb - City View luxury Villa is an architectural ode to spacious open-plan living, designed to maximise seamless indoor-outdoor living with breathtaking panoramic views of the sea and the city. Never before has luxury seamlessly integrated with convenience – with direct access to upmarket shopping boulevards, beaches, schools & amp; hospitals. • All Bedrooms are en-suite • VRV Air-conditioning • Underfloor Central heating • Smart control for heating / cooling • Charging outlets with USB ports • Scullary • Garage space for 3 cars • Lift access to all floors • Infinity pool • Entertainment area by the pool, with outdoor bar...