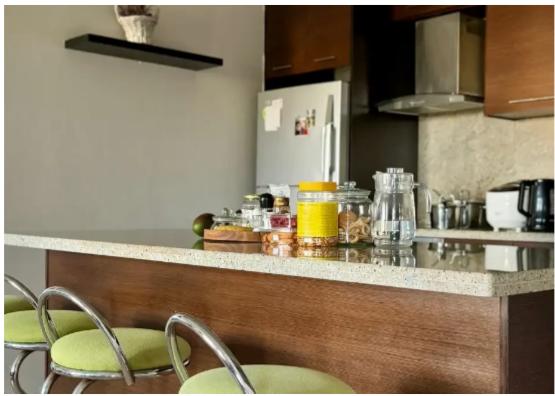

Parking spaces: Covered cars

Available from: 2024-10-22

Offered at: 1,550

Type: **Apartmen**t

flat offers 87 sqm of interior space and a 16 sqm veranda, perfect for enjoying outdoor relaxation. Situated in a peaceful neighborhood, yet close to all amenities, the flat comes fully furnished and equipped with all essential electrical appliances, ready for move-in. Additional features include covered parking and a 5 sqm storage space for your convenience. Ideal for those seeking comfort and practicality in a prime location. Rental price: 1600/month excluding common expenses. Deposit: 2 months rent No agents, please""""""""""""...