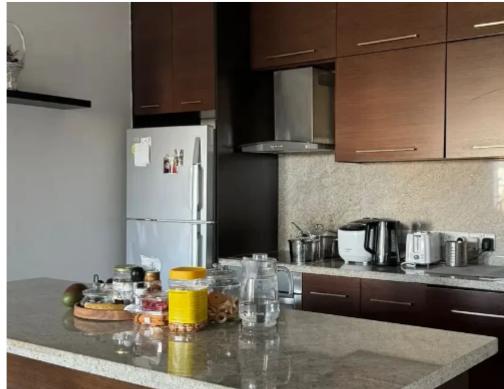

Parking spaces: Covered cars

Available from: 2024-10-22

Offered at: 1,550

Type: **Apartmen**t

flat offers 87 sqm of interior space and a 16 sqm veranda, perfect for enjoying outdoor relaxation. Situated in a peaceful neighborhood, yet close to all amenities, the flat comes fully furnished and equipped with all essential electrical appliances, ready for move-in. Additional features include covered parking and a 5 sqm storage space for your convenience. Ideal for those seeking comfort and practicality in a prime location. Rental price: 1600/month excluding common expenses. Deposit: 2 months rent No agents, please""""""""""""...