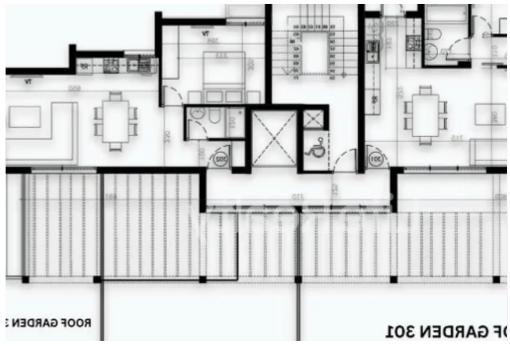

Available from: 2024-10-23

Offered at: 350,00

ype: **Penthouse** 

"""Presenting this exquisite three-floor building nestled in the Parekklisia area in Limassol. Conveniently located approximately 20 minutes from Limassol city center and 5 minutes from the highway and the beach, this property offers seamless access to a variety of amenities. Designed and constructed with meticulous attention to detail, it is an ideal opportunity for both investors and buyers. This penthouse features outstanding design and high-quality finishes, ensuring a lifestyle of sophistication and comfort. Its proximity to essential services makes it an ideal choice for those seeking a suburban living experience. Available Penthouse: Penthouse 301: - Covered Area: 77m2 - Covered ...