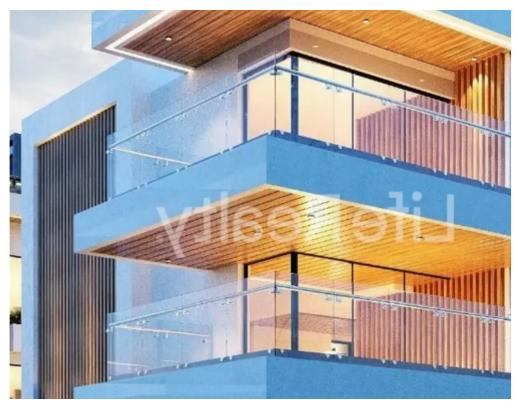

Available from: 2024-10-23

Offered at: 350,00

ype: **Penthouse** 

"""Presenting this exquisite three-floor building nestled in the Parekklisia area in Limassol. Conveniently located approximately 20 minutes from Limassol city center and 5 minutes from the highway and the beach, this property offers seamless access to a variety of amenities. Designed and constructed with meticulous attention to detail, it is an ideal opportunity for both investors and buyers. This penthouse features outstanding design and high-quality finishes, ensuring a lifestyle of sophistication and comfort. Its proximity to essential services makes it an ideal choice for those seeking a suburban living experience. Available Penthouse: Penthouse 301: - Covered Area: 77m2 - Covered ...