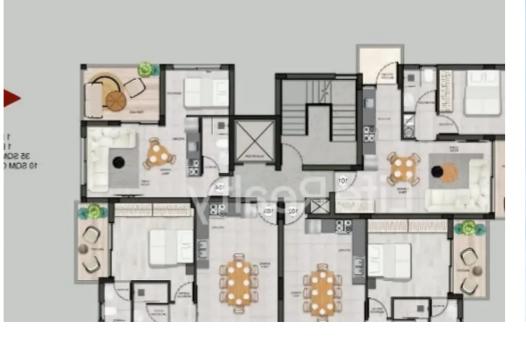

## 2-bedroom apartment f?r s?le

Limassol, Primary-School-Agios-Athanasios-4106, Cyprus

Offered at: €290,000 Estate ID: 67333 Ref: ba5493064

""""Introducing this impressive three-floor building, located in the desirable neighborhood of Agios Athanasios, Limassol. Just a quick 10-minute drive from Limassol city center and 1 minute from the highway, this property offers both convenience and prime accessibility. Each apartment is finished with high-end materials, ensuring a sophisticated living experience. Positioned close to schools, banks, markets, and other essential services, it provides effortless everyday living. Available Apartments: - Covered Areas: 80m2 - Covered Veranda: 20m2 Price From: €290.000+ VAT Contact us today to schedule a viewing!""""...