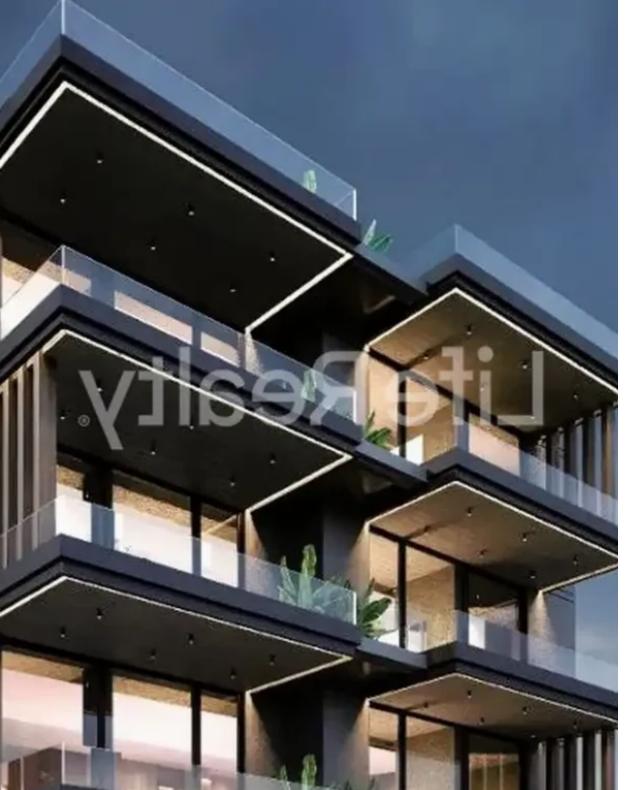

## 2-bedroom apartment f?r s?le

Limassol, Primary-School-Agios-Athanasios-4106, Cyprus

Offered at: €290,000 Estate ID: 67333 Ref: ba5493064

""""Introducing this impressive three-floor building, located in the desirable neighborhood of Agios Athanasios, Limassol. Just a quick 10-minute drive from Limassol city center and 1 minute from the highway, this property offers both convenience and prime accessibility. Each apartment is finished with high-end materials, ensuring a sophisticated living experience. Positioned close to schools, banks, markets, and other essential services, it provides effortless everyday living. Available Apartments: - Covered Areas: 80m2 - Covered Veranda: 20m2 Price From: €290.000+ VAT Contact us today to schedule a viewing!""""...