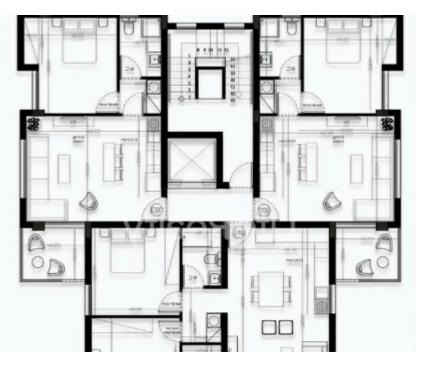

Available from: 2024-10-23

Offered at: 380,000

Type: **Penthouse** 

from the highway, this property offers exceptional access to a wide range of amenities. Situated in a peaceful neighborhood, this penthouse offers a luxurious and convenient lifestyle. With top-notch features, amenities, and facilities, they ensure a sophisticated living experience. Its proximity to schools, shops, banks, and essential services makes it an ideal choice for those seeking upscale urban living. Penthouse Specifications: Penthouse 301: - Covered Area: 80m2 - Covered Veranda: 16m2 - Roof Garden: 60 Price: €380.000+ VAT Co...