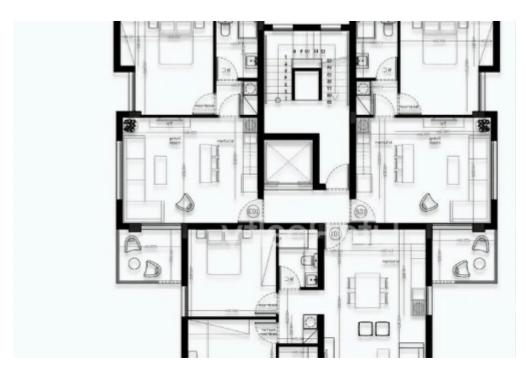

Available from: 2024-10-23

Offered at: 220,000

Гуре: **Apartment** 

"""Introducing this remarkable three-floor building. Situated in the desirable neighborhood of Mesa Geitonia in Limassol. Ideally positioned, it is just a short 2-minute from the highway and 10 minutes from Limassol city center This apartment boasts high-quality finishes offering both renters and potential buyers a unique opportunity to reside in a beautiful and upscale area. Apartment Specifications: - Covered Areas: 50m2 - Covered Verandas: 9m2 Price From: €220.000+ VAT Contact us today for detailed information."""...