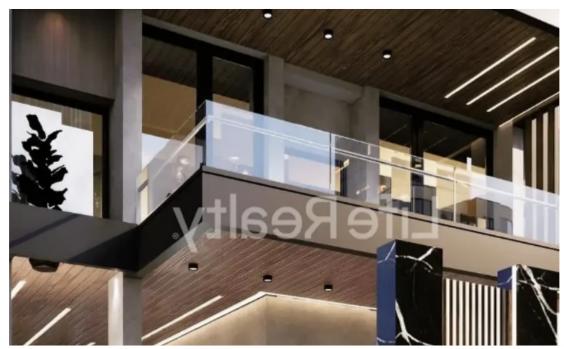

Available from: 2024-10-23

Offered at: 220,000

Гуре: **Apartment** 

"""Introducing this remarkable three-floor building. Situated in the desirable neighborhood of Mesa Geitonia in Limassol. Ideally positioned, it is just a short 2-minute from the highway and 10 minutes from Limassol city center This apartment boasts high-quality finishes offering both renters and potential buyers a unique opportunity to reside in a beautiful and upscale area. Apartment Specifications: - Covered Areas: 50m2 - Covered Verandas: 9m2 Price From: €220.000+ VAT Contact us today for detailed information."""...