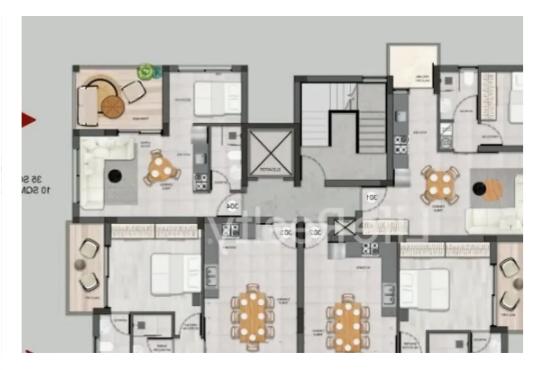

Available from: 2024-10-23

Offered at: 340,000

Type: **Penthouse** 

Immunication Introducing this impressive three-floor building, located in the desirable neighborhood of Agios Athanasios, Limassol. Just a quick 10-minute drive from Limassol city center and 1 minute from the highway, this property offers both convenience and prime accessibility. Each apartment is finished with high-end materials, ensuring a sophisticated living experience. Positioned close to schools, banks, markets, and other essential services, it provides effortless everyday living. Available Penthouses: Penthouse 302: - Covered Area: 80m2 - Covered Veranda: 20m2 - Roof Garden: 70m2 Price From: €340.000+ VAT Penthouse 303: - Covered Area: 80m2 - Covered Veranda: 20m2 - Roof Garden: 70m2 P...