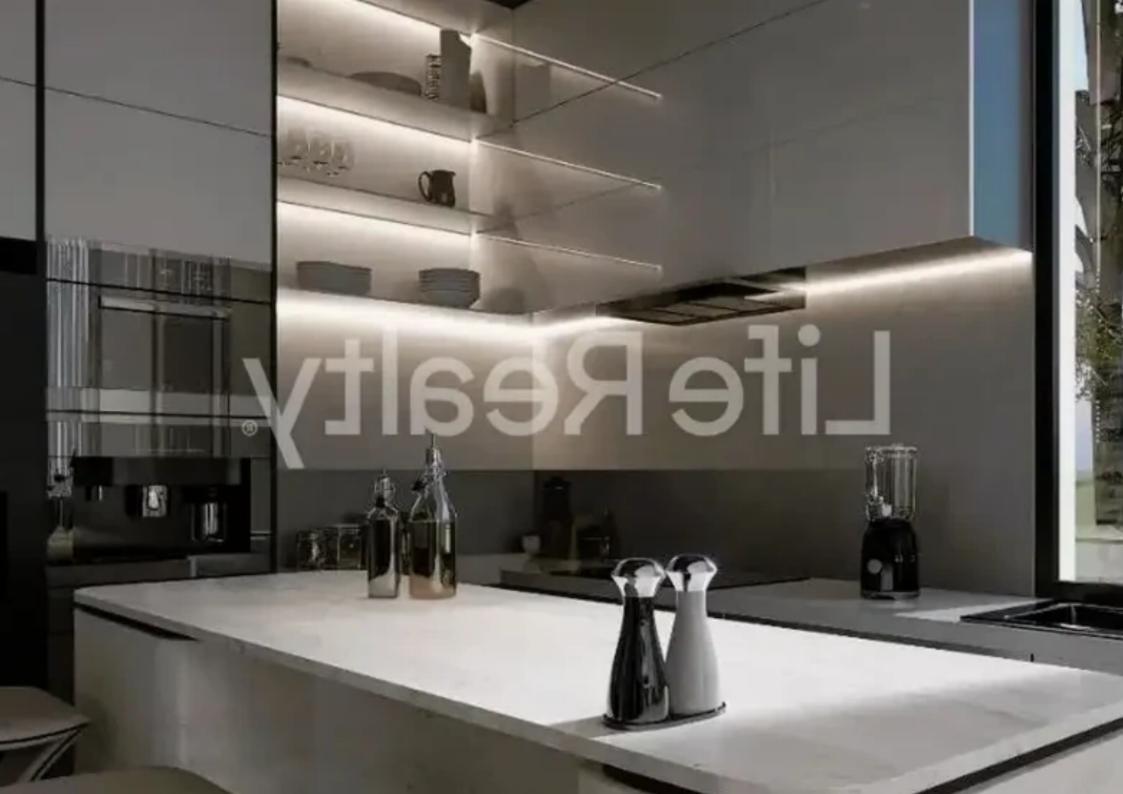

Available from: 2024-10-23

Offered at: 340,000

Type: **Penthouse** 

Immunication Introducing this impressive three-floor building, located in the desirable neighborhood of Agios Athanasios, Limassol. Just a quick 10-minute drive from Limassol city center and 1 minute from the highway, this property offers both convenience and prime accessibility. Each apartment is finished with high-end materials, ensuring a sophisticated living experience. Positioned close to schools, banks, markets, and other essential services, it provides effortless everyday living. Available Penthouses: Penthouse 302: - Covered Area: 80m2 - Covered Veranda: 20m2 - Roof Garden: 70m2 Price From: €340.000+ VAT Penthouse 303: - Covered Area: 80m2 - Covered Veranda: 20m2 - Roof Garden: 70m2 P...