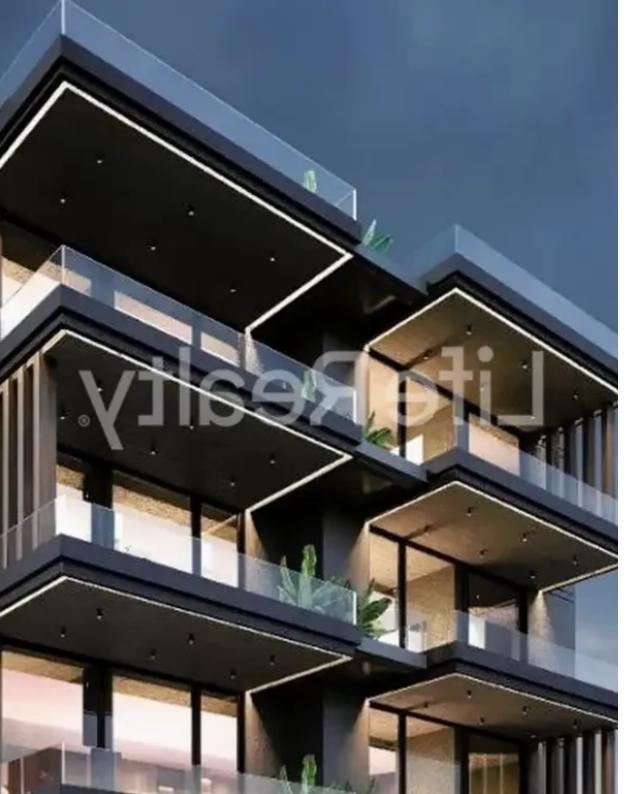

Available from: 2024-10-23

Offered at: 340,000

Type: **Penthouse** 

Immunication Introducing this impressive three-floor building, located in the desirable neighborhood of Agios Athanasios, Limassol. Just a quick 10-minute drive from Limassol city center and 1 minute from the highway, this property offers both convenience and prime accessibility. Each apartment is finished with high-end materials, ensuring a sophisticated living experience. Positioned close to schools, banks, markets, and other essential services, it provides effortless everyday living. Available Penthouses: Penthouse 302: - Covered Area: 80m2 - Covered Veranda: 20m2 - Roof Garden: 70m2 Price From: €340.000+ VAT Penthouse 303: - Covered Area: 80m2 - Covered Veranda: 20m2 - Roof Garden: 70m2 P...