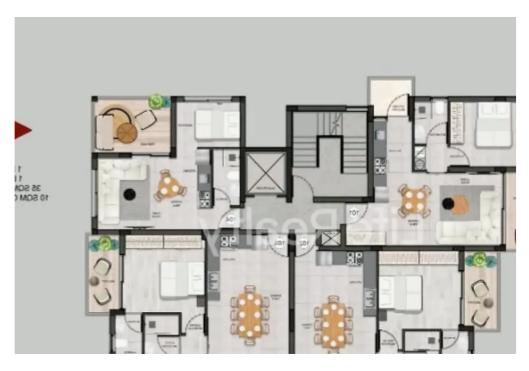

Available from: 2024-10-23

Offered at: 200,000

ype: **Apartment** 

""""Presenting this impressive three-floor building located in the desirable area of Agios Athanasios in Limassol. Conveniently just a 1-minute drive from the highway and 10 minutes from Limassol city center. This apartment is designed with meticulous attention to detail, they are a perfect choice for investors and potential buyers seeking a modern, high-quality living space. Set in a peaceful neighborhood, offers both comfort and elegance. The building's proximity to schools, shops, banks, and other essential services makes it ideal for those looking for a unique urban living experience. Available Apartment: Apartment 101: - Covered Area: 50m2 - Covered Veranda: 11m2 P...