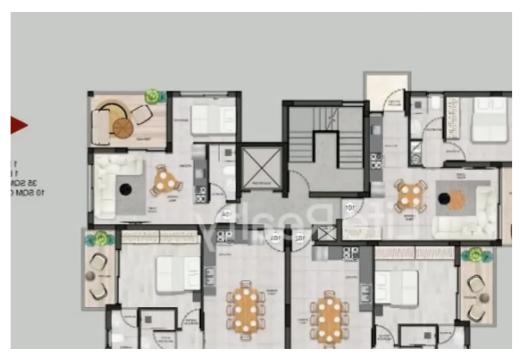

## Studio apartment f?r s?le

Limassol, Panthea-Grammar-School-Agios-Athanasios-4105 , Cyprus

**Offered at:** € 165,000

**Estate ID:** 67339

**Ref:** ba5493061

Bathrooms: 1

Bedrooms: 0

Parking spaces: Covered cars

Available from: 2024-10-23

Offered at: 165,00

Гуре: **Apartment** 

""""Presenting this impressive three-floor building located in the area of Agios Athanasios in Limassol. Conveniently situated just a short 1-minute drive from the highway, this property offers easy access to a plethora of amenities. Designed and constructed with careful attention to detail, it appeals to both investors and potential buyers. Nestled in a tranquil neighborhood, this studio promises a luxurious and convenient lifestyle.