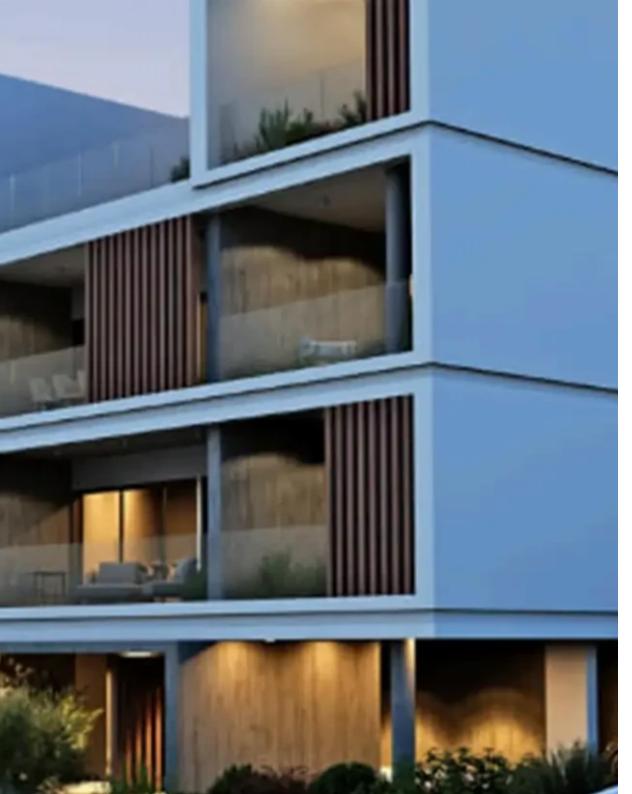

Parking spaces: Covered cars

Available from: 2024-10-23

Offered at: 255,000

Type: Apartment

building featuring eight exceptional apartments: five one-bedroom units and three two-bedroom units. Each apartment includes covered verandas, and apartment 301 on the third floor boasts a large veranda with a built-in barbecue, perfect for outdoor entertainment. The complex is known for its breathtaking panoramic views of the city and the Mediterranean Sea, as well as its convenient access to the city center and the nearby seaside. It offers modern amenities such as parking, storage rooms, underfloor heating (optional), and an elevator. Apartmen...