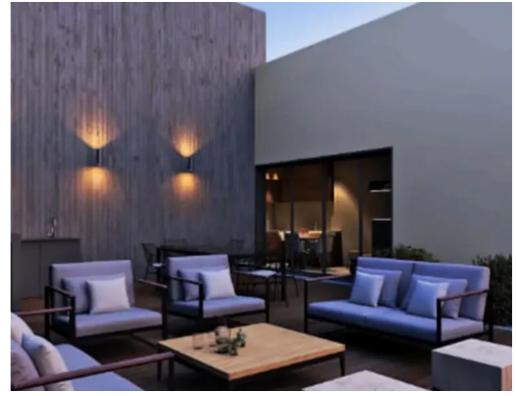

Parking spaces: Covered cars

Available from: 2024-10-23

Offered at: 255,000

Type: Apartment

building featuring eight exceptional apartments: five one-bedroom units and three two-bedroom units. Each apartment includes covered verandas, and apartment 301 on the third floor boasts a large veranda with a built-in barbecue, perfect for outdoor entertainment. The complex is known for its breathtaking panoramic views of the city and the Mediterranean Sea, as well as its convenient access to the city center and the nearby seaside. It offers modern amenities such as parking, storage rooms, underfloor heating (optional), and an elevator. Apartmen...