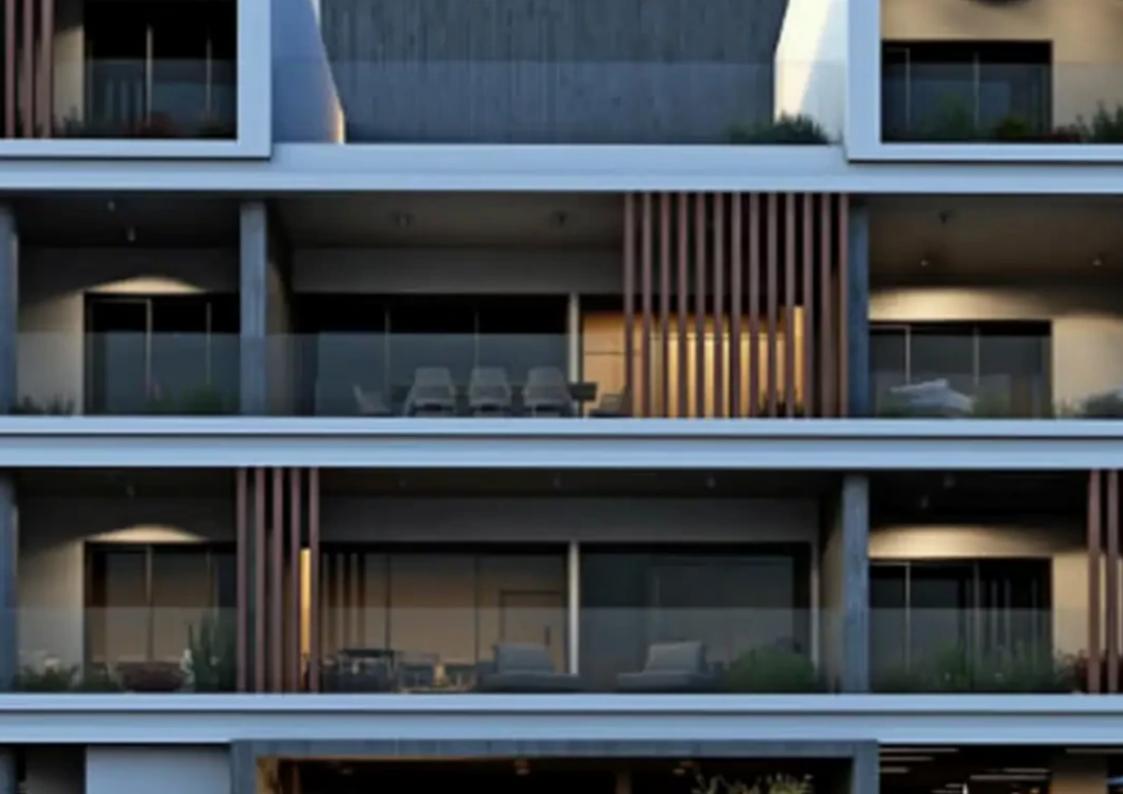

Parking spaces: Covered cars

Available from: 2024-10-23

Offered at: 255,000

Type: Apartment

building featuring eight exceptional apartments: five one-bedroom units and three two-bedroom units. Each apartment includes covered verandas, and apartment 301 on the third floor boasts a large veranda with a built-in barbecue, perfect for outdoor entertainment. The complex is known for its breathtaking panoramic views of the city and the Mediterranean Sea, as well as its convenient access to the city center and the nearby seaside. It offers modern amenities such as parking, storage rooms, underfloor heating (optional), and an elevator. Apartmen...