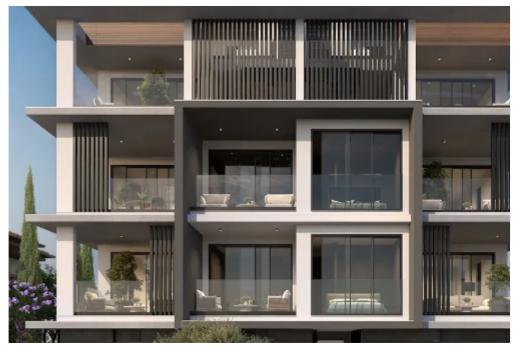

## 2-bedroom apartment f?r s?le

Limassol, Apos-Loukas-Agios-Athanasios-4104, Cyprus

Offered at: € 305,000 Estate ID: 67342 Ref: ba5493387

""""15825 This development is located in Agios Athanasios, Limassol, offering 1 and 2-bedroom apartments as well as penthouses. It boasts proximity to numerous amenities and provides direct access to the highway, making it convenient for residents. Each apartment is meticulously designed with openplan living spaces and large verandas. Starting from the 2nd floor, residents can enjoy stunning sea views, enhancing the appeal of the property. EXTRA FEATURES Solar panel Covered parking space Storage Internal area: 76 m2 Covered veranda: 19 m2""""...