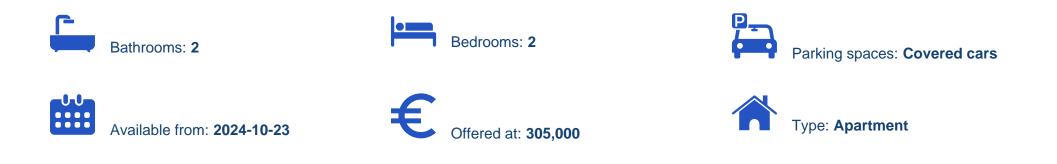

## 2-bedroom apartment f?r s?le

Limassol, Apos-Loukas-Agios-Athanasios-4104, Cyprus

Offered at: € 305,000 Estate ID: 67342 Ref: ba5493387

""""15825 This development is located in Agios Athanasios, Limassol, offering 1 and 2-bedroom apartments as well as penthouses. It boasts proximity to numerous amenities and provides direct access to the highway, making it convenient for residents. Each apartment is meticulously designed with openplan living spaces and large verandas. Starting from the 2nd floor, residents can enjoy stunning sea views, enhancing the appeal of the property. EXTRA FEATURES Solar panel Covered parking space Storage Internal area: 76 m2 Covered veranda: 19 m2""""...