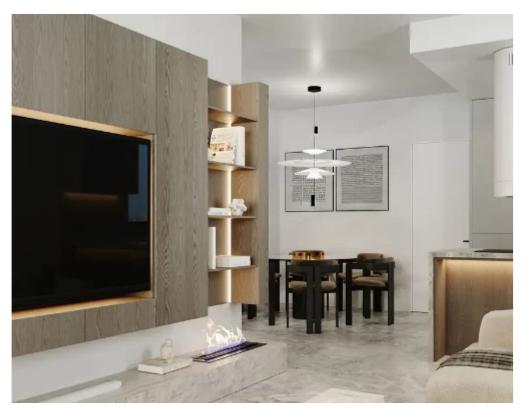

## 2-bedroom apartment f?r s?le

Limassol, Apos-Loukas-Agios-Athanasios-4104, Cyprus

Offered at: € 305,000 Estate ID: 67342 Ref: ba5493387

""""15825 This development is located in Agios Athanasios, Limassol, offering 1 and 2-bedroom apartments as well as penthouses. It boasts proximity to numerous amenities and provides direct access to the highway, making it convenient for residents. Each apartment is meticulously designed with openplan living spaces and large verandas. Starting from the 2nd floor, residents can enjoy stunning sea views, enhancing the appeal of the property. EXTRA FEATURES Solar panel Covered parking space Storage Internal area: 76 m2 Covered veranda: 19 m2""""...