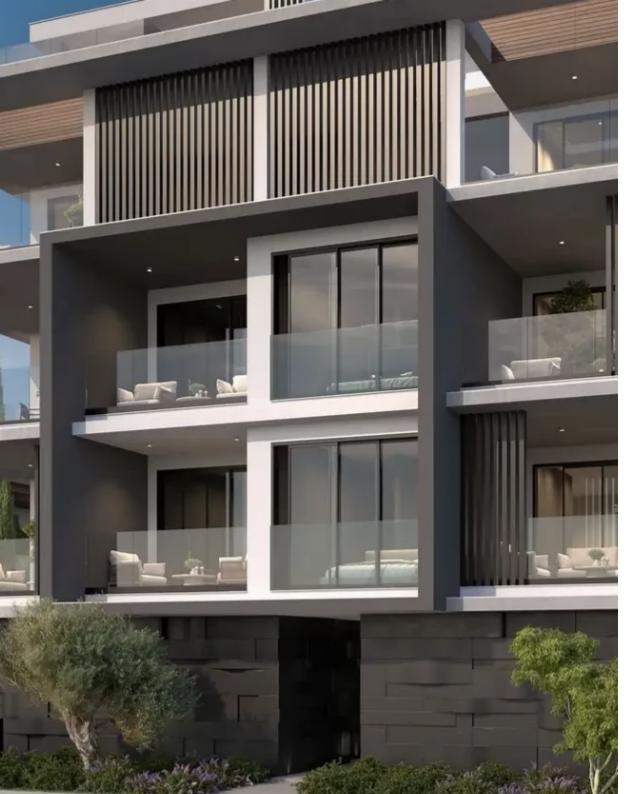

## 2-bedroom apartment f?r s?le

Limassol, Apos-Loukas-Agios-Athanasios-4104, Cyprus

Offered at: € 305,000 Estate ID: 67342 Ref: ba5493387

""""15825 This development is located in Agios Athanasios, Limassol, offering 1 and 2-bedroom apartments as well as penthouses. It boasts proximity to numerous amenities and provides direct access to the highway, making it convenient for residents. Each apartment is meticulously designed with openplan living spaces and large verandas. Starting from the 2nd floor, residents can enjoy stunning sea views, enhancing the appeal of the property. EXTRA FEATURES Solar panel Covered parking space Storage Internal area: 76 m2 Covered veranda: 19 m2""""...