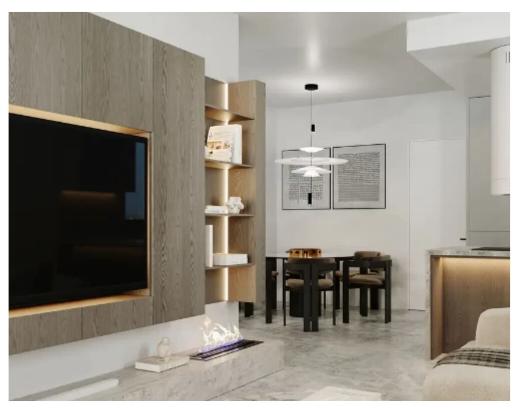

## 1-bedroom apartment f?r s?le

Limassol, Panthea-Grammar-School-Agios-Athanasios-4105, Cyprus

Offered at: €220,000 Estate ID: 67349 Ref: ba5493379

""""4 This development is located in Agios Athanasios, Limassol, offering 1 and 2-bedroom apartments as well as penthouses. It boasts proximity to numerous amenities and provides direct access to the highway, making it convenient for residents. Each apartment is meticulously designed with openplan living spaces and large verandas. Starting from the 2nd floor, residents can enjoy stunning sea views, enhancing the appeal of the property. EXTRA FEATURES Solar panel Covered parking space Storage Internal area: 49 m2 Covered veranda: 6 m2""""...