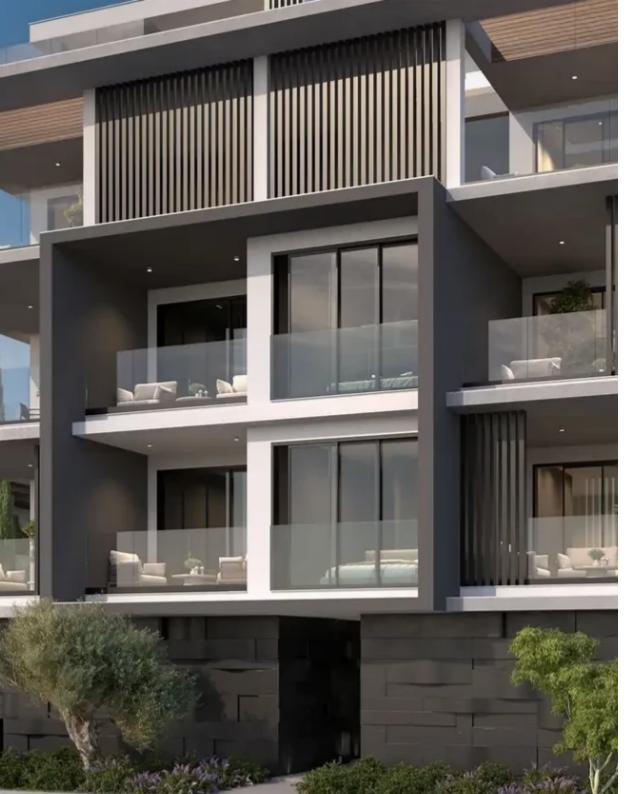

## 1-bedroom apartment f?r s?le

Limassol, Panthea-Grammar-School-Agios-Athanasios-4105, Cyprus

Offered at: €220,000 Estate ID: 67349 Ref: ba5493379

""""4 This development is located in Agios Athanasios, Limassol, offering 1 and 2-bedroom apartments as well as penthouses. It boasts proximity to numerous amenities and provides direct access to the highway, making it convenient for residents. Each apartment is meticulously designed with openplan living spaces and large verandas. Starting from the 2nd floor, residents can enjoy stunning sea views, enhancing the appeal of the property. EXTRA FEATURES Solar panel Covered parking space Storage Internal area: 49 m2 Covered veranda: 6 m2""""...