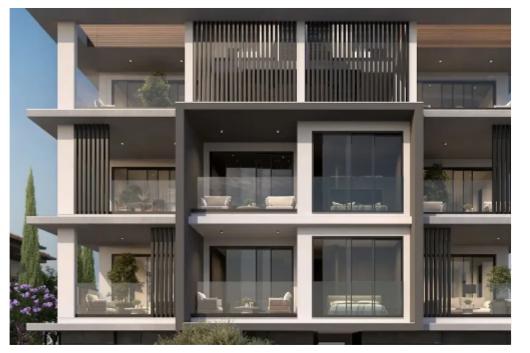

## 1-bedroom apartment f?r s?le

Limassol, Panthea-Grammar-School-Agios-Athanasios-4105, Cyprus

Offered at: €220,000 Estate ID: 67349 Ref: ba5493379

""""4 This development is located in Agios Athanasios, Limassol, offering 1 and 2-bedroom apartments as well as penthouses. It boasts proximity to numerous amenities and provides direct access to the highway, making it convenient for residents. Each apartment is meticulously designed with openplan living spaces and large verandas. Starting from the 2nd floor, residents can enjoy stunning sea views, enhancing the appeal of the property. EXTRA FEATURES Solar panel Covered parking space Storage Internal area: 49 m2 Covered veranda: 6 m2""""...