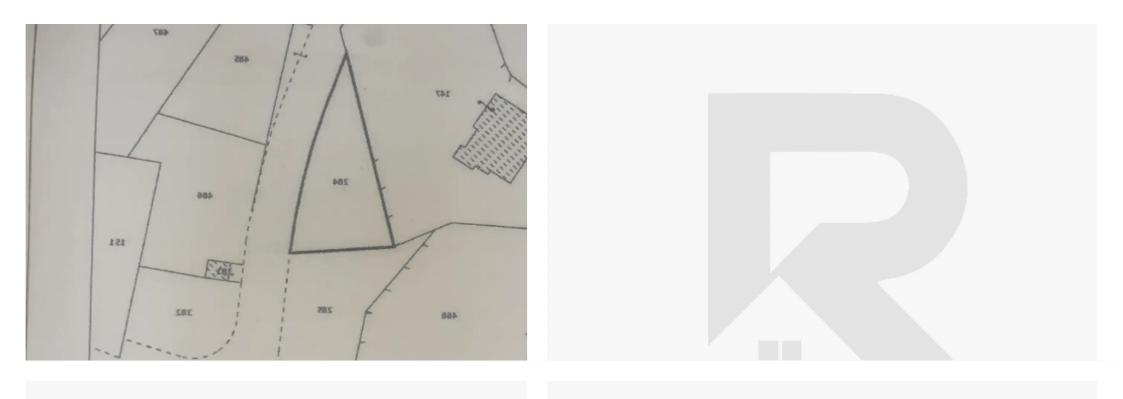

## Residential land 707 m<sup>2</sup>

Limassol, Agios-Tychon-4521, Cyprus

**Offered at:** € 260,000

**Estate ID:** 67358

**Ref:** ba5494199

Total plot's-land's area: 707 m²

Coverage: 20 %

Density: 30 %

Available from: 2024-10-23

Offered at: 260,000

Type: Residential

""FOR SALE / NO VAT 260 000 EUR (negotiable) A plot of land in Agios Toixwnas area with a total area of 707 square meters. The plot falls in a new residential area following development features: • Building Density Coefficient: 30% • Building Coverage Coefficient: 20% • 2 floors • 8,3m height • Triangle shape • Registered road • Water & Electricity easy to connect • Title available Panoramic view of the sea and the city of Limassol. Comfortable driving road straight to the plot which is one minute from the main highway. Maximum 20 minutes to the center of Limassol. VAT is not applicable. For more information call.""...