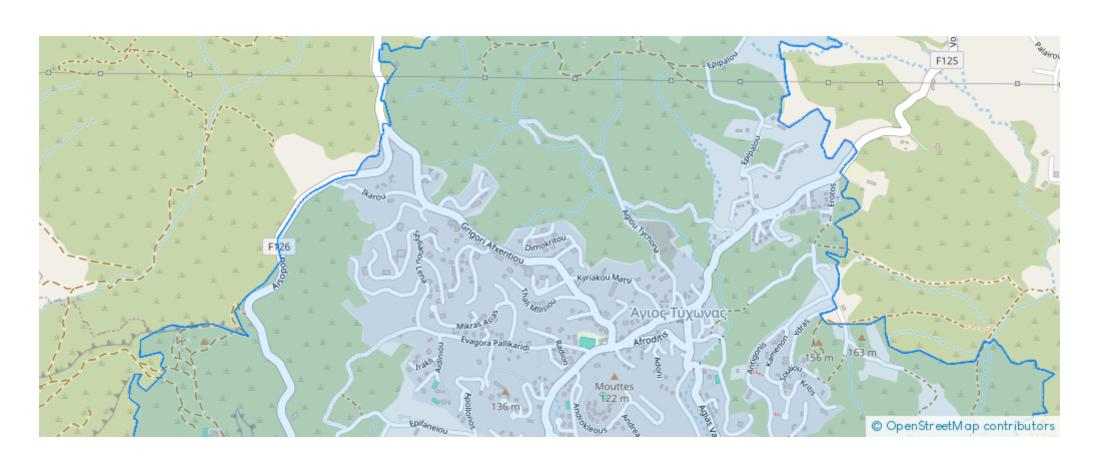

Total plot's-land's area: 707 m²



Coverage: 20 %



Density: 30 %



Available from: 2024-10-23



Offered at: 260,000



Type: Residential

""FOR SALE / NO VAT 260 000 EUR (negotiable) A plot of land in Agios Toixwnas area with a total area of 707 square meters. The plot falls in a new residential area following development features: • Building Density Coefficient: 30% • Building Coverage Coefficient: 20% • 2 floors • 8,3m height • Triangle shape • Registered road • Water & Electricity easy to connect • Title available Panoramic view of the sea and the city of Limassol. Comfortable driving road straight to the plot which is one minute from the main highway. Maximum 20 minutes to the center of Limassol. VAT is not applicable. For more information call.""...

## **Estate on map:**