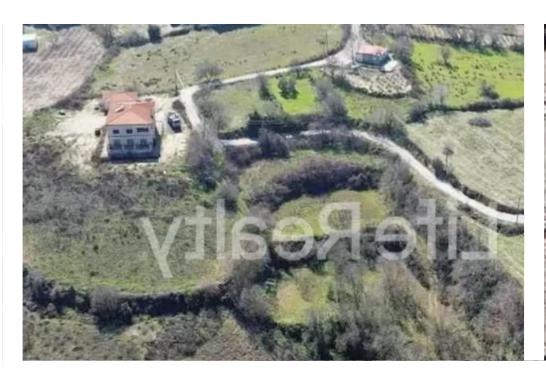

## Residential land 5356 m<sup>2</sup>

Paphos, Tsada-8540, Cyprus

**Offered at:** €280,000

**Estate ID:** 67361

**Ref:** ba5492500

Total plot's-land's area: 5356 m²

Coverage: 35 %

Density: 60 %

Available from: 2024-10-23

Offered at: 280,000

Type: Residential

"""Introducing this remarkable residential field spanning 5,356m², located in the tranquil village of Tsada. Just 20 minutes from Paphos city center and the beach, and a quick 5-minute drive from the luxurious Minthis Resort, this field enjoys a prime location with easy access via a registered road and a smooth, sloping surface. Tsada is experiencing growth in its permanent population, making it an ideal spot for a holiday home or permanent residence. With increasing investor interest, this field offers excellent development potential. Situated in the residential H3 zone, it allows for 60% building density and 35% coverage, permitting the construction of up to two floors with a maximum h...