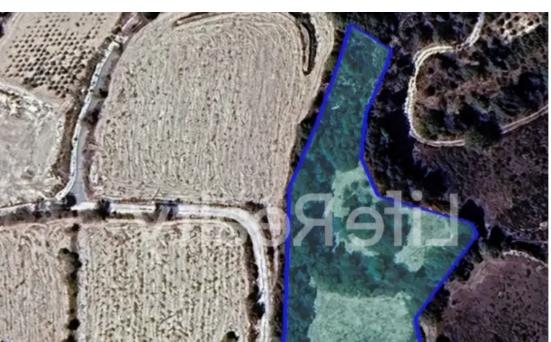

## Residential land 5356 m<sup>2</sup>

Paphos, Tsada-8540, Cyprus

**Offered at:** €280,000

**Estate ID:** 67361

**Ref:** ba5492500

Total plot's-land's area: 5356 m²

Coverage: 35 %

Density: 60 %

Available from: 2024-10-23

Offered at: 280,000

Type: Residential

"""Introducing this remarkable residential field spanning 5,356m², located in the tranquil village of Tsada. Just 20 minutes from Paphos city center and the beach, and a quick 5-minute drive from the luxurious Minthis Resort, this field enjoys a prime location with easy access via a registered road and a smooth, sloping surface. Tsada is experiencing growth in its permanent population, making it an ideal spot for a holiday home or permanent residence. With increasing investor interest, this field offers excellent development potential. Situated in the residential H3 zone, it allows for 60% building density and 35% coverage, permitting the construction of up to two floors with a maximum h...

## **Estate on map:**