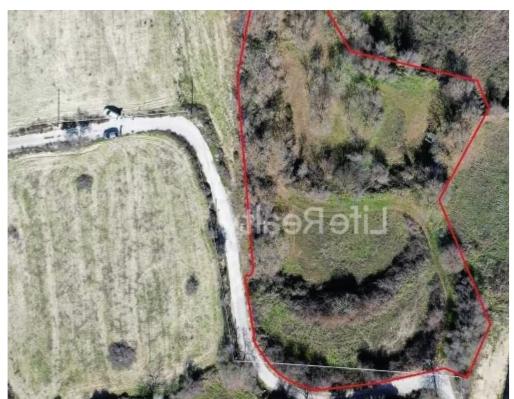

## Residential land 5356 m<sup>2</sup>

Paphos, Tsada-8540, Cyprus

**Offered at:** €280,000

**Estate ID:** 67361

**Ref:** ba5492500

Total plot's-land's area: 5356 m²

Coverage: 35 %

Density: 60 %

Available from: 2024-10-23

Offered at: 280,000

Type: Residential

"""Introducing this remarkable residential field spanning 5,356m², located in the tranquil village of Tsada. Just 20 minutes from Paphos city center and the beach, and a quick 5-minute drive from the luxurious Minthis Resort, this field enjoys a prime location with easy access via a registered road and a smooth, sloping surface. Tsada is experiencing growth in its permanent population, making it an ideal spot for a holiday home or permanent residence. With increasing investor interest, this field offers excellent development potential. Situated in the residential H3 zone, it allows for 60% building density and 35% coverage, permitting the construction of up to two floors with a maximum h...

## **Estate on map:**