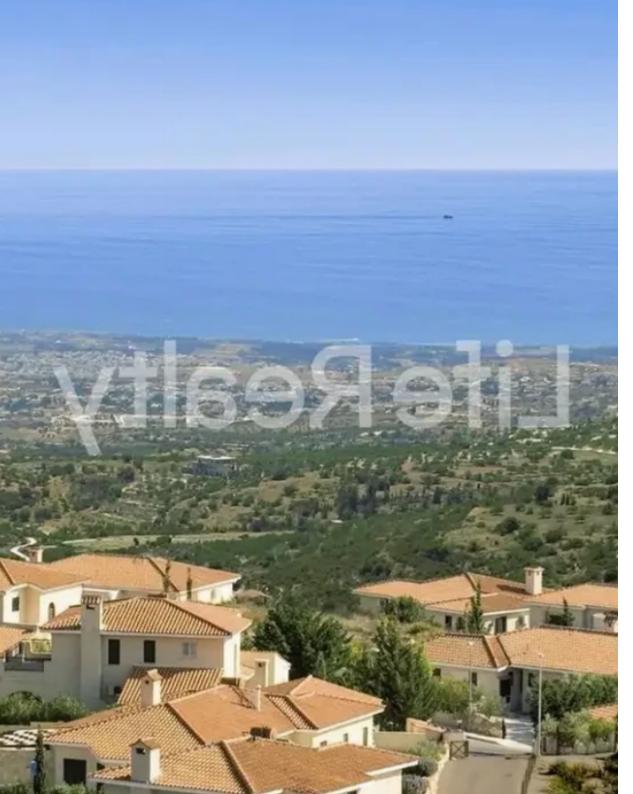

## Residential land 5356 m<sup>2</sup>

Paphos, Tsada-8540, Cyprus

**Offered at:** €280,000

**Estate ID:** 67361

**Ref:** ba5492500

Total plot's-land's area: 5356 m²

Coverage: 35 %

Density: 60 %

Available from: 2024-10-23

Offered at: 280,000

Type: Residential

"""Introducing this remarkable residential field spanning 5,356m², located in the tranquil village of Tsada. Just 20 minutes from Paphos city center and the beach, and a quick 5-minute drive from the luxurious Minthis Resort, this field enjoys a prime location with easy access via a registered road and a smooth, sloping surface. Tsada is experiencing growth in its permanent population, making it an ideal spot for a holiday home or permanent residence. With increasing investor interest, this field offers excellent development potential. Situated in the residential H3 zone, it allows for 60% building density and 35% coverage, permitting the construction of up to two floors with a maximum h...