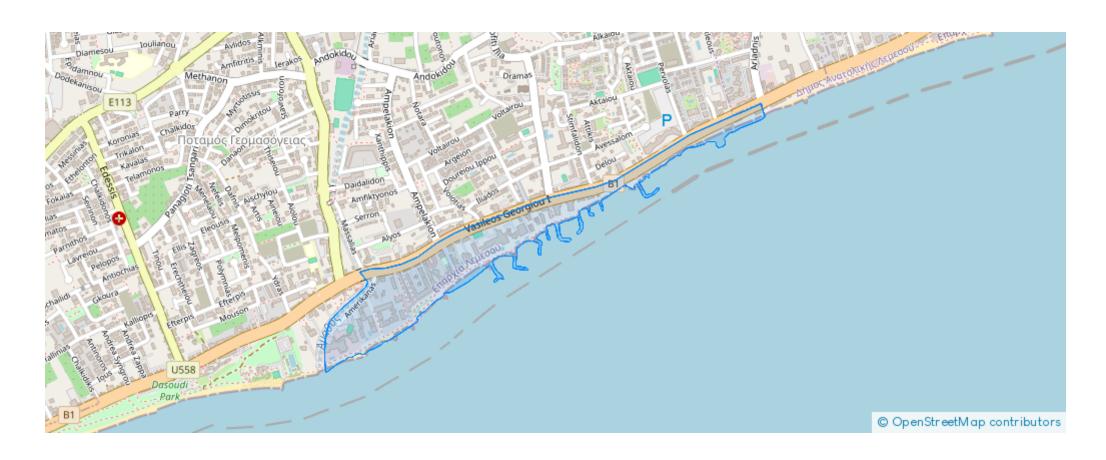

masogeias-4048 , Cyprus

**Offered at:** €1,800

**Estate ID:** 67389

**Ref:** ba5494642











NET internal area: 85



Bathrooms: 1



Bedrooms: 2



Available from: 2024-10-23



Offered at: 1,800



Гуре: **Apartment** 

district. Despite its central location, the apartment offers a peaceful setting. The River Beach Complex is situated in Limassol's Tourist Area, offering both a seafront location and proximity to all amenities. The complex consists of four apartment blocks and boasts large communal pools (one for adults and one for children), landscaped gardens, and direct access to the beach. Additionally, just a short walk away, there are bakeries, a Starbucks, banks, and many more amenities. EXTRA FEATURES A/C in all rooms Solar panels for hot water ...

## **Estate on map:**