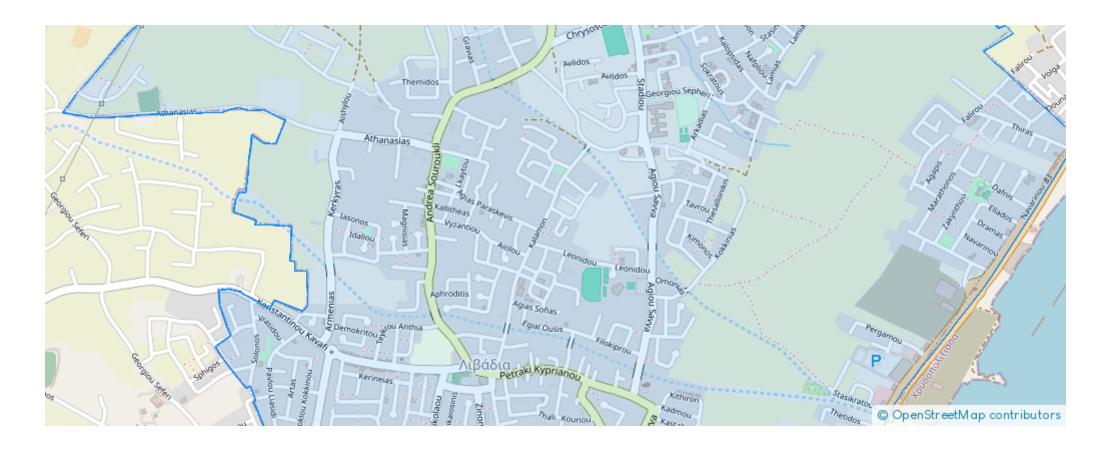

us

Offered at: €1,480,000 Estate ID: 67420 Ref: ba4803221

















""""It is a residential building for sale with excellent ROI potential. Excellently located in the coastal town of Livadia, close to the sea, with easy and quick access to Larnaca center, in a quiet area that offers all amenities while at the same time giving the neighborhood feeling to its residents. With the imminent commencement of the New Larnaca Port and Marina, one of the largest investment projects in Cyprus, the region of Livadia has become one of the most sought-after areas for property investment. It is a great location for families living and for investment with high buy-to-rent potential as well as being fully compliant with Cyprus Permanent Residency Program. Gregory Residen...

## **Estate on map:**