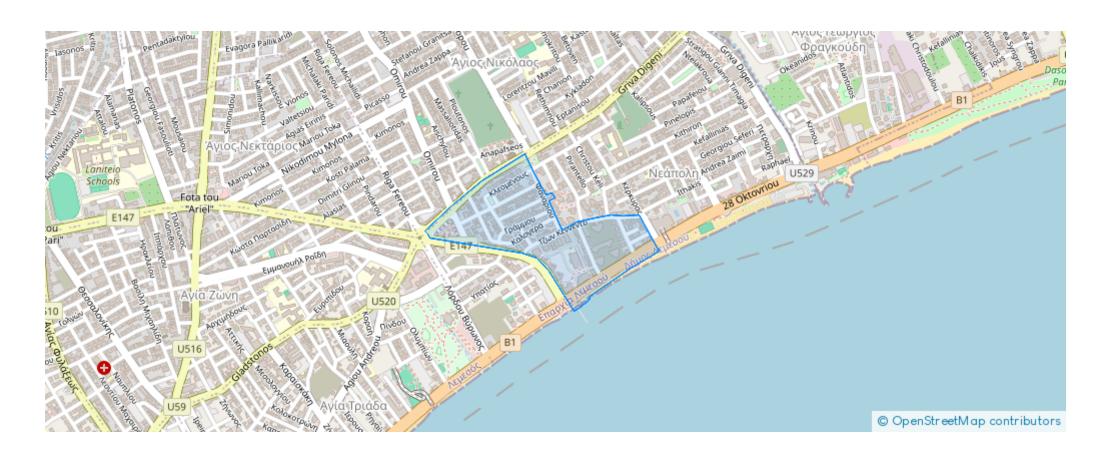

mplex-Neapoli-3106, Cyprus

**Offered at:** €8,000,000

**Estate ID:** 67449

**Ref:** ba5004789











Available from: 2024-10-24







Year of build: 2024

"""""We are delighted to present the Residential Project at the Neapolis Area. The new project will be a Tower of 6 floors 10 flats of Two bedroom and 1 with Three bedroom Penthouse, with a total area of approximately 1600.00 sq.m including covered verandas. Our vision is to create an extraordinary residential building that, through exceptional Architectural design, use of the latest technologies and highest levels of sustainability, will become a landmark on the Limassol Coastline. The building is located in a quiet residential area surrounded by all amenities and 100 m away from the sea shore."""""""...

## **Estate on map:**