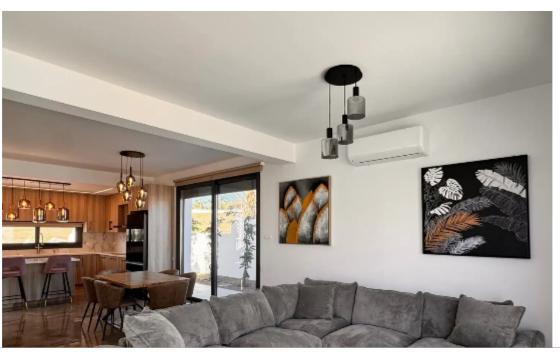

Parking spaces: Covered cars

Available from: 2024-10-24

Offered at: 3,500

Type: **PrivateHouse** 

"""""Brand new 3 bedroom house in a quite residential area in parekklisia. The house consists of 2 floors, ground floor with open plan kitchen with all appliances, living room and dining area and guest toilet. Spacious outdoor area with swimming pool and garden. In the first floor there's a 2 bedrooms, 1 bathroom and a master bedroom with the own bathroom."""""""...