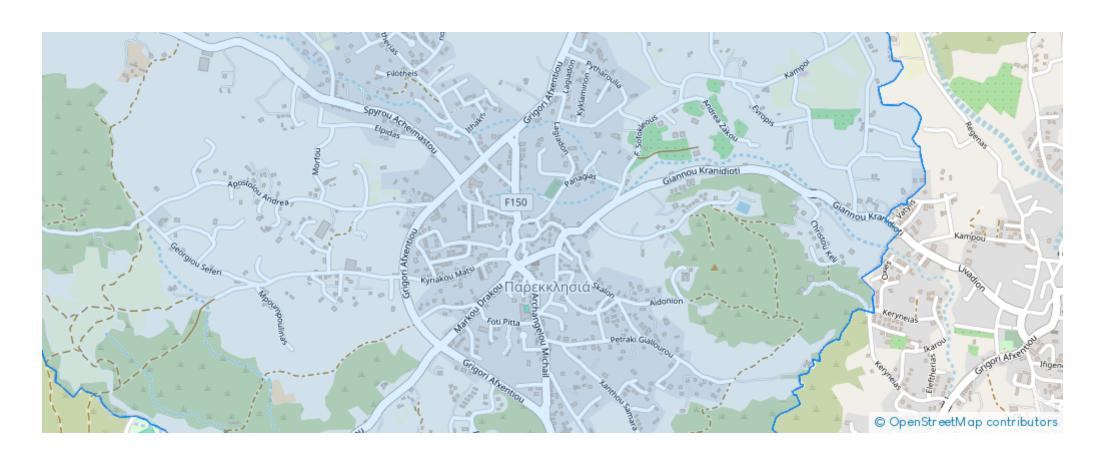

## 3-bedroom detached house to rent

Limassol, Parekklisia-4520, Cyprus

**Offered at:** €3,500

**Estate ID:** 67524

**Ref:** ba5495371

NET internal area: 170

Bathrooms: 3

Bedrooms: 3

## **Estate on map:**