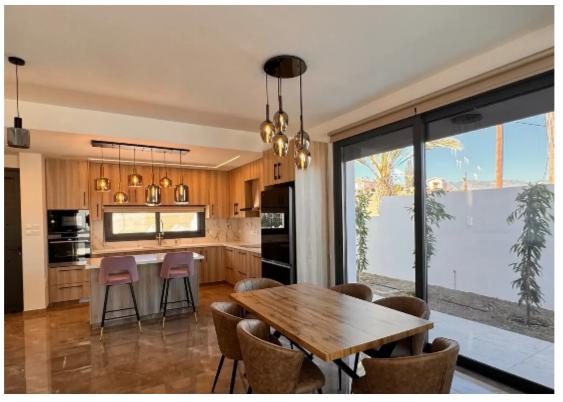

Parking spaces: Covered cars

Available from: 2024-10-24

Offered at: 3,500

Type: **PrivateHouse** 

"""""Brand new 3 bedroom house in a quite residential area in parekklisia. The house consists of 2 floors, ground floor with open plan kitchen with all appliances, living room and dining area and guest toilet. Spacious outdoor area with swimming pool and garden. In the first floor there's a 2 bedrooms, 1 bathroom and a master bedroom with the own bathroom."""""""...