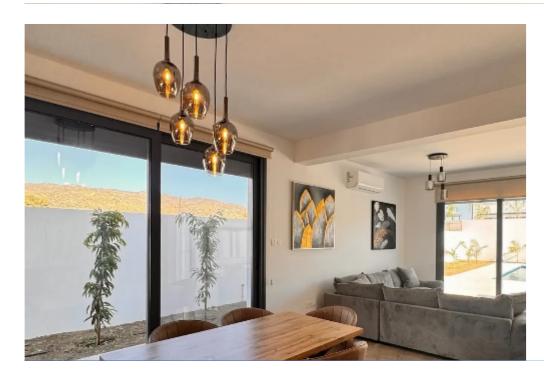

Parking spaces: Covered cars

Available from: 2024-10-24

Offered at: 3,500

Type: **PrivateHouse** 

"""""Brand new 3 bedroom house in a quite residential area in parekklisia. The house consists of 2 floors, ground floor with open plan kitchen with all appliances, living room and dining area and guest toilet. Spacious outdoor area with swimming pool and garden. In the first floor there's a 2 bedrooms, 1 bathroom and a master bedroom with the own bathroom."""""""...