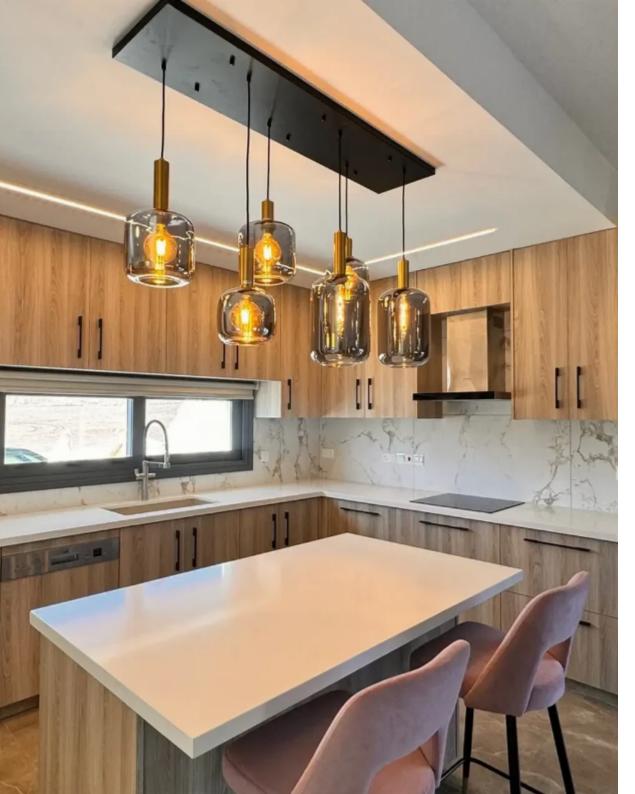

Parking spaces: Covered cars

Available from: 2024-10-24

Offered at: 3,500

Type: **PrivateHouse** 

"""""Brand new 3 bedroom house in a quite residential area in parekklisia. The house consists of 2 floors, ground floor with open plan kitchen with all appliances, living room and dining area and guest toilet. Spacious outdoor area with swimming pool and garden. In the first floor there's a 2 bedrooms, 1 bathroom and a master bedroom with the own bathroom."""""""...