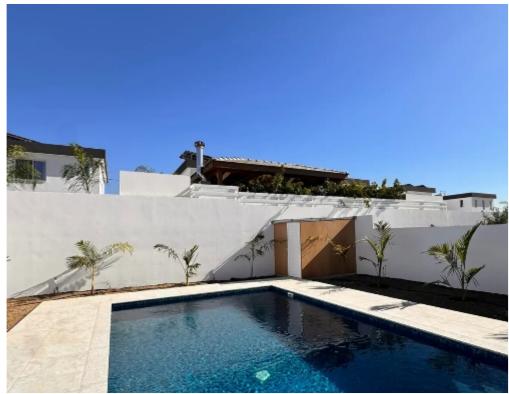

Parking spaces: Covered cars

Available from: 2024-10-24

Offered at: 3,500

Type: **PrivateHouse** 

"""""Brand new 3 bedroom house in a quite residential area in parekklisia. The house consists of 2 floors, ground floor with open plan kitchen with all appliances, living room and dining area and guest toilet. Spacious outdoor area with swimming pool and garden. In the first floor there's a 2 bedrooms, 1 bathroom and a master bedroom with the own bathroom."""""""...