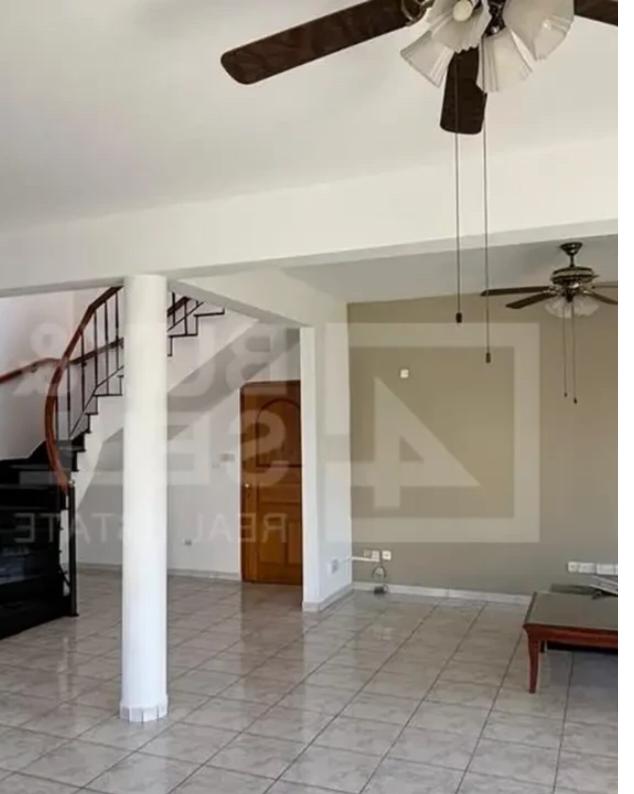

Available from: 2024-10-24

Offered at: 1,60

Type: SemidetachedHouse

220m² This partially renovated, expansive 2-story home offers a perfect balance of space and comfort. Ideally located in the heart of Limassol, this property provides easy access to all amenities. Key Features: • ? 3 Double Bedrooms: Master with En-suite • ? Large Common Bathroom Upstairs • ? Guest Toilet: Conveniently located downstairs • ? Huge Attic: Perfect for a home office or 4th bedroom • ? New AC Units: Throughout the house for year-round comfort • ? Spacious Kitchen & Spacio