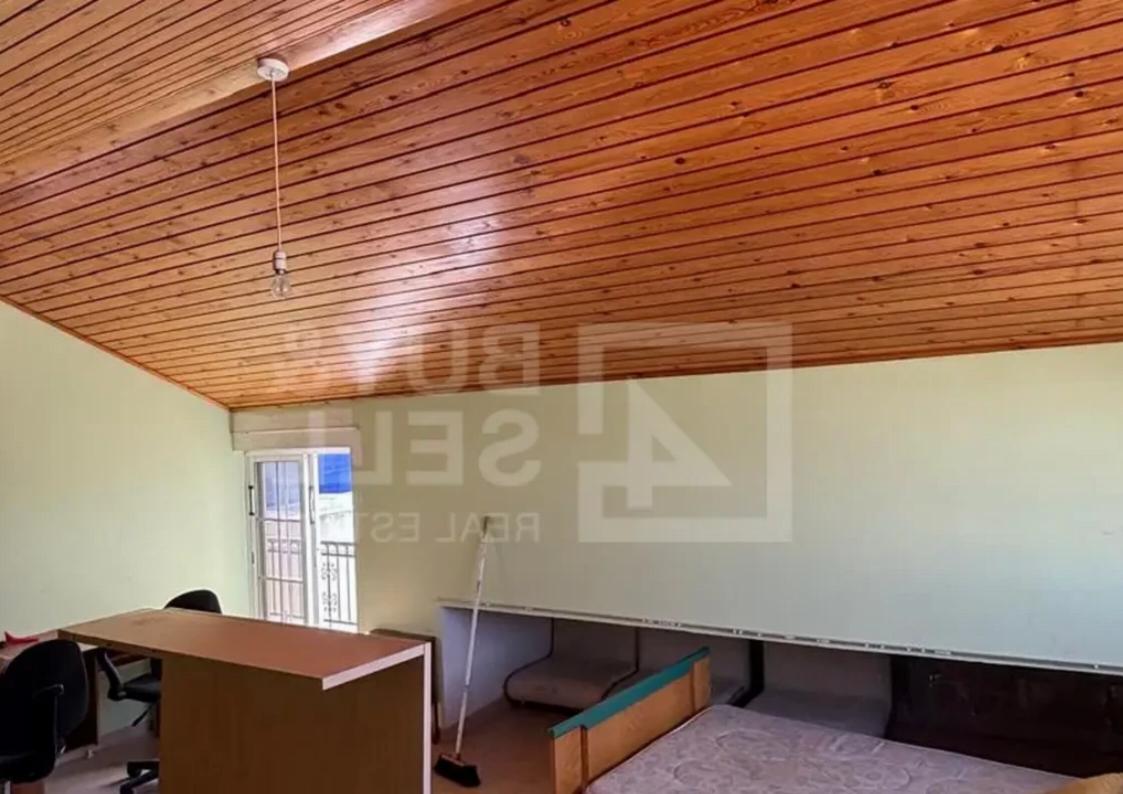

## 3-bedroom semi-detached to rent

Limassol, Lyceum-Petros-And-Pavlos-3085, Cyprus

**Offered at:** € 1,600

**Estate ID:** 67603

**Ref:** ba5484742

Bathrooms: 3

Bedrooms: 3

Parking spaces: Uncovered cars

Available from: 2024-10-24

Offered at: 1,60

Type: SemidetachedHouse

220m² This partially renovated, expansive 2-story home offers a perfect balance of space and comfort. Ideally located in the heart of Limassol, this property provides easy access to all amenities. Key Features: • ? 3 Double Bedrooms: Master with En-suite • ? Large Common Bathroom Upstairs • ? Guest Toilet: Conveniently located downstairs • ? Huge Attic: Perfect for a home office or 4th bedroom • ? New AC Units: Throughout the house for year-round comfort • ? Spacious Kitchen & Spacio