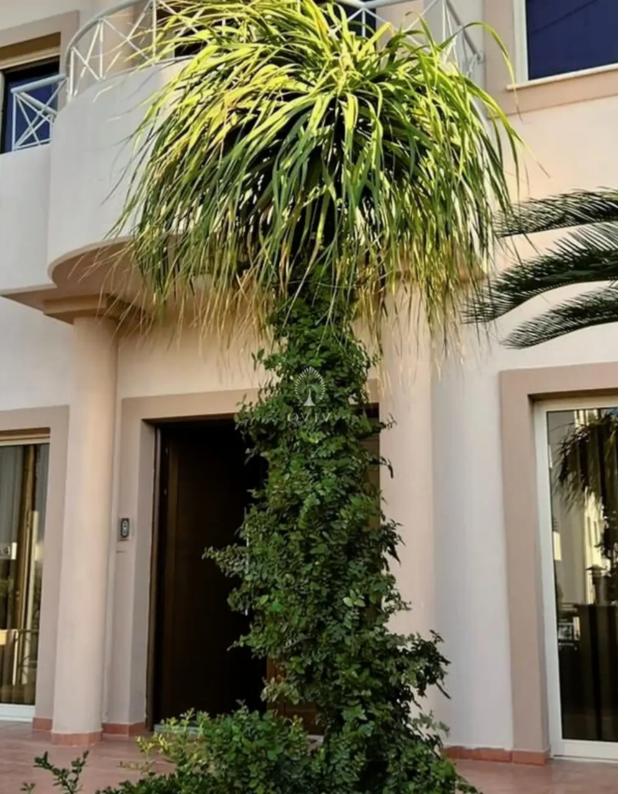

Parking spaces: Covered cars

Available from: 2024-10-24

Offered at: 2,20

Type: SemidetachedHouse

services and amenities. This property is fully furnished and consists of bright open plan living space with a separate kitchen and a guest toilet on the ground floor. On the first floor there are 4 good sized bedrooms, incl, a master bedroom with en-suite facilities and a main family bathroom. Plus a seperate Laundry room Property features: - Fully Furnished - All electrical appliances - 3 toilets 1 bath 1 shower (Master bedroom ensuite) - Double glazing Windows - BBQ AREA - Outdoor kitchenette - Outdoor sitting area (Front patio / s...