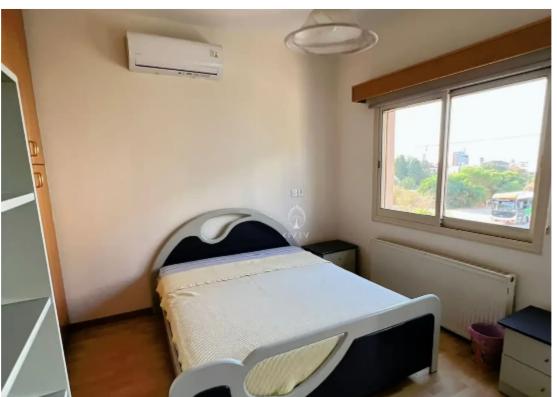

Parking spaces: Covered cars

Available from: 2024-10-24

Offered at: 2,20

Type: SemidetachedHouse

services and amenities. This property is fully furnished and consists of bright open plan living space with a separate kitchen and a guest toilet on the ground floor. On the first floor there are 4 good sized bedrooms, incl, a master bedroom with en-suite facilities and a main family bathroom. Plus a seperate Laundry room Property features: - Fully Furnished - All electrical appliances - 3 toilets 1 bath 1 shower (Master bedroom ensuite) - Double glazing Windows - BBQ AREA - Outdoor kitchenette - Outdoor sitting area (Front patio / s...