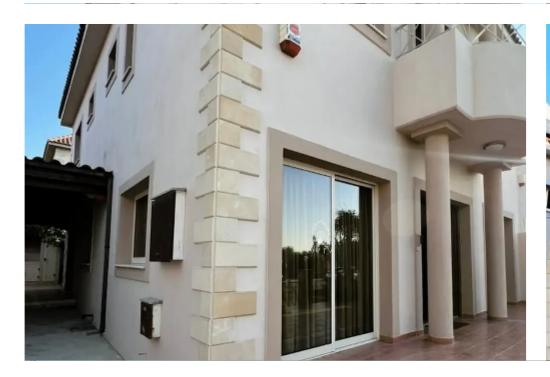

Parking spaces: Covered cars

Available from: 2024-10-24

Offered at: 2,20

Type: SemidetachedHouse

services and amenities. This property is fully furnished and consists of bright open plan living space with a separate kitchen and a guest toilet on the ground floor. On the first floor there are 4 good sized bedrooms, incl, a master bedroom with en-suite facilities and a main family bathroom. Plus a seperate Laundry room Property features: - Fully Furnished - All electrical appliances - 3 toilets 1 bath 1 shower (Master bedroom ensuite) - Double glazing Windows - BBQ AREA - Outdoor kitchenette - Outdoor sitting area (Front patio / s...