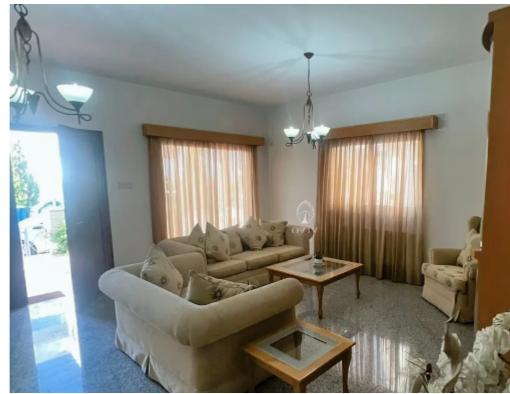

Parking spaces: Covered cars

Available from: 2024-10-24

Offered at: 2,20

Type: SemidetachedHouse

services and amenities. This property is fully furnished and consists of bright open plan living space with a separate kitchen and a guest toilet on the ground floor. On the first floor there are 4 good sized bedrooms, incl, a master bedroom with en-suite facilities and a main family bathroom. Plus a seperate Laundry room Property features: - Fully Furnished - All electrical appliances - 3 toilets 1 bath 1 shower (Master bedroom ensuite) - Double glazing Windows - BBQ AREA - Outdoor kitchenette - Outdoor sitting area (Front patio / s...