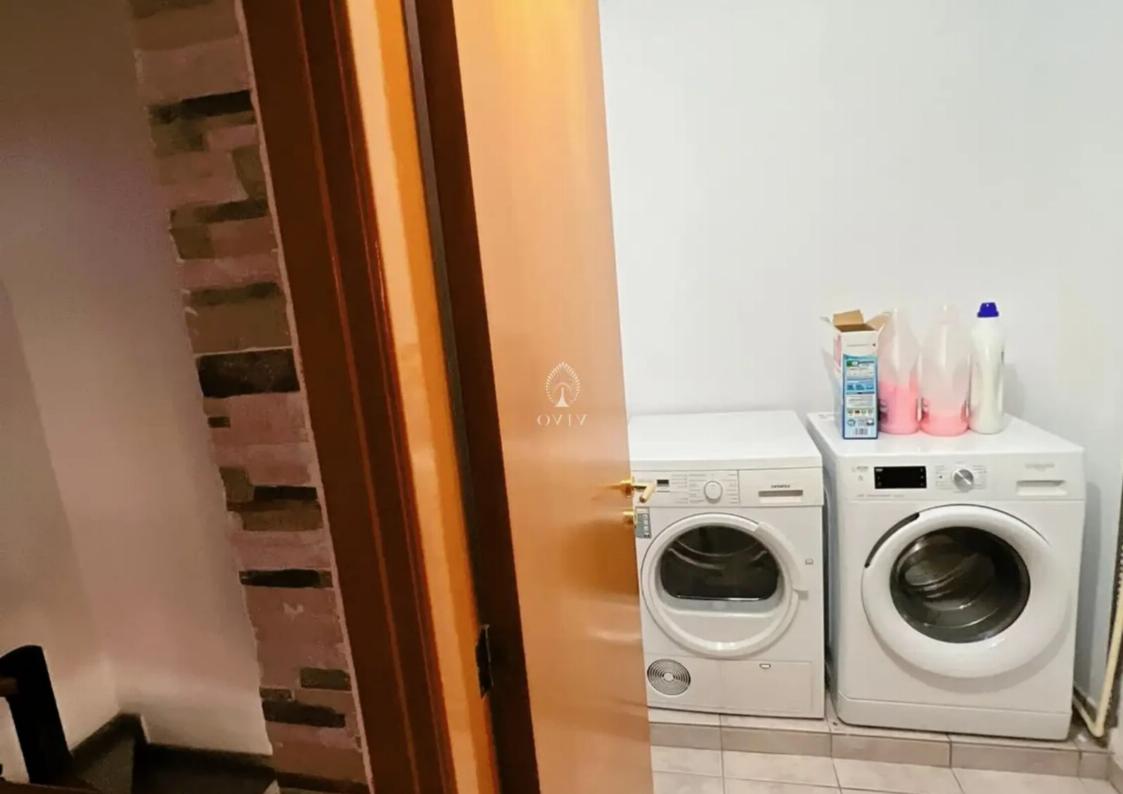

Parking spaces: Covered cars

Available from: 2024-10-24

Offered at: 2,20

Type: SemidetachedHouse

services and amenities. This property is fully furnished and consists of bright open plan living space with a separate kitchen and a guest toilet on the ground floor. On the first floor there are 4 good sized bedrooms, incl, a master bedroom with en-suite facilities and a main family bathroom. Plus a seperate Laundry room Property features: - Fully Furnished - All electrical appliances - 3 toilets 1 bath 1 shower (Master bedroom ensuite) - Double glazing Windows - BBQ AREA - Outdoor kitchenette - Outdoor sitting area (Front patio / s...