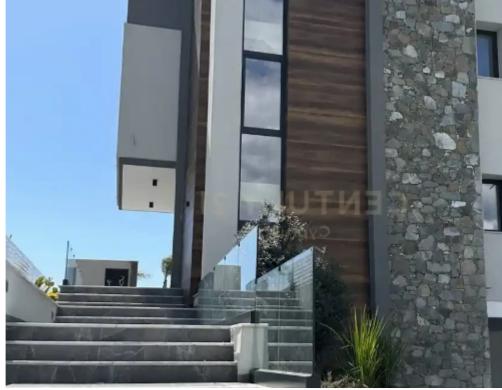

## 4-bedroom villa to rent

Limassol, Parekklisia-4520, Cyprus

**Offered at:** € 17,000

**Estate ID:** 67678

**Ref:** ba5218112

NET internal area: 400

Bathrooms: 4

Bedrooms: 4

Parking spaces: Uncovered cars

Available from: 2024-10-24

Offered at: 17,000

Type: Villa

nestled on an expansive 888 sq.m. plot in Parekklisia, presented exclusively by Century 21 Cyprus. Featuring exquisite design and upscale amenities, this villa offers a serene retreat just moments from the seaside. Key Features: Size: Spacious 400 sq.m. villa on an expansive 888 sq.m. plot, offering abundant space for luxurious living. Bedrooms: 4 bedrooms, including 2 master suites, providing comfort and privacy. Bathrooms & amp; amp; WCs: 4 bathrooms and 4 additional WCs for convenience. Kitchens & amp; amp; Living Rooms: 2 kitchens and 2 ...