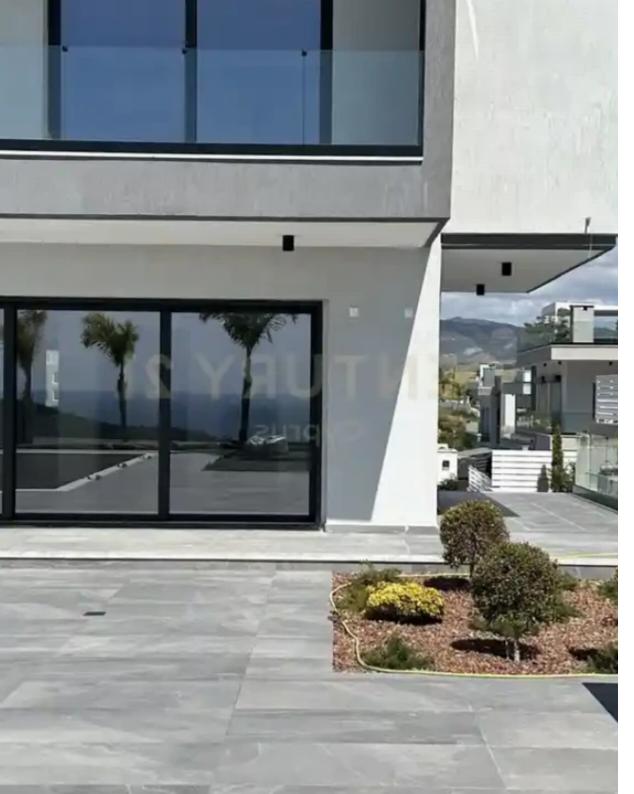

## 4-bedroom villa to rent

Limassol, Parekklisia-4520, Cyprus

**Offered at:** € 17,000

**Estate ID:** 67678

**Ref:** ba5218112

NET internal area: 400

Bathrooms: 4

Bedrooms: 4

Parking spaces: Uncovered cars

Available from: 2024-10-24

Offered at: 17,000

Type: Villa

nestled on an expansive 888 sq.m. plot in Parekklisia, presented exclusively by Century 21 Cyprus. Featuring exquisite design and upscale amenities, this villa offers a serene retreat just moments from the seaside. Key Features: Size: Spacious 400 sq.m. villa on an expansive 888 sq.m. plot, offering abundant space for luxurious living. Bedrooms: 4 bedrooms, including 2 master suites, providing comfort and privacy. Bathrooms & amp; amp; WCs: 4 bathrooms and 4 additional WCs for convenience. Kitchens & amp; amp; Living Rooms: 2 kitchens and 2 ...