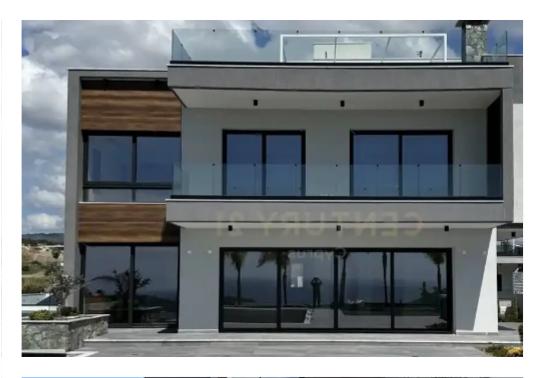

## 4-bedroom villa to rent

Limassol, Parekklisia-4520, Cyprus

**Offered at:** € 17,000

**Estate ID:** 67678

**Ref:** ba5218112

NET internal area: 400

Bathrooms: 4

Bedrooms: 4

Parking spaces: Uncovered cars

Available from: 2024-10-24

Offered at: 17,000

Type: Villa

nestled on an expansive 888 sq.m. plot in Parekklisia, presented exclusively by Century 21 Cyprus. Featuring exquisite design and upscale amenities, this villa offers a serene retreat just moments from the seaside. Key Features: Size: Spacious 400 sq.m. villa on an expansive 888 sq.m. plot, offering abundant space for luxurious living. Bedrooms: 4 bedrooms, including 2 master suites, providing comfort and privacy. Bathrooms & amp; amp; WCs: 4 bathrooms and 4 additional WCs for convenience. Kitchens & amp; amp; Living Rooms: 2 kitchens and 2 ...