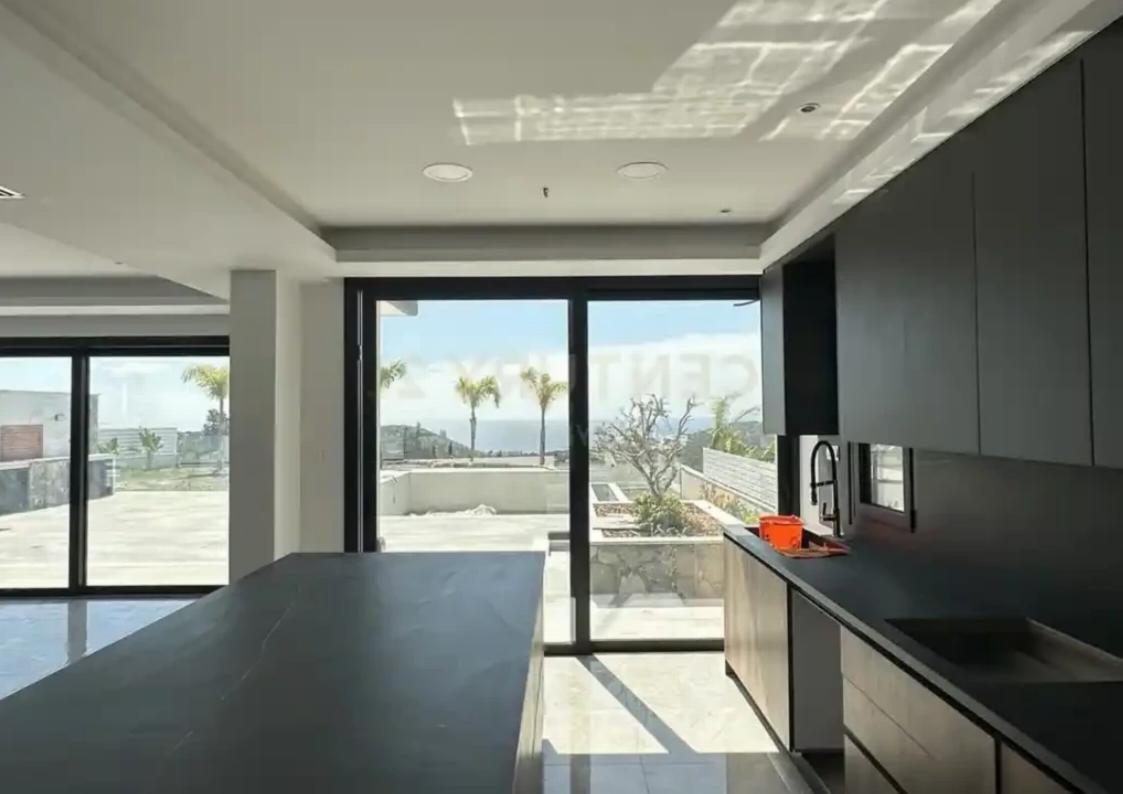

## 4-bedroom villa to rent

Limassol, Parekklisia-4520, Cyprus

**Offered at:** € 17,000

**Estate ID:** 67678

**Ref:** ba5218112

NET internal area: 400

Bathrooms: 4

Bedrooms: 4

Parking spaces: Uncovered cars

Available from: 2024-10-24

Offered at: 17,000

Type: Villa

nestled on an expansive 888 sq.m. plot in Parekklisia, presented exclusively by Century 21 Cyprus. Featuring exquisite design and upscale amenities, this villa offers a serene retreat just moments from the seaside. Key Features: Size: Spacious 400 sq.m. villa on an expansive 888 sq.m. plot, offering abundant space for luxurious living. Bedrooms: 4 bedrooms, including 2 master suites, providing comfort and privacy. Bathrooms & amp; amp; WCs: 4 bathrooms and 4 additional WCs for convenience. Kitchens & amp; amp; Living Rooms: 2 kitchens and 2 ...