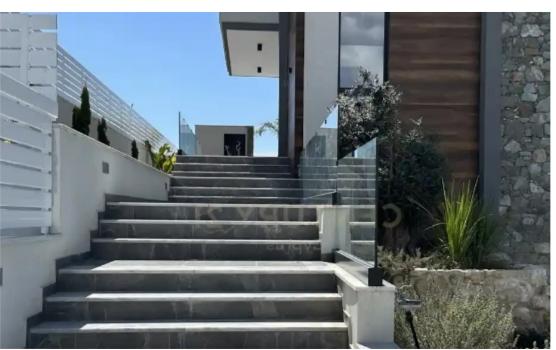

## 4-bedroom villa to rent

Limassol, Parekklisia-4520, Cyprus

**Offered at:** € 17,000

**Estate ID:** 67678

**Ref:** ba5218112

NET internal area: 400

Bathrooms: 4

Bedrooms: 4

Parking spaces: Uncovered cars

Available from: 2024-10-24

Offered at: 17,000

Type: Villa

nestled on an expansive 888 sq.m. plot in Parekklisia, presented exclusively by Century 21 Cyprus. Featuring exquisite design and upscale amenities, this villa offers a serene retreat just moments from the seaside. Key Features: Size: Spacious 400 sq.m. villa on an expansive 888 sq.m. plot, offering abundant space for luxurious living. Bedrooms: 4 bedrooms, including 2 master suites, providing comfort and privacy. Bathrooms & amp; amp; WCs: 4 bathrooms and 4 additional WCs for convenience. Kitchens & amp; amp; Living Rooms: 2 kitchens and 2 ...