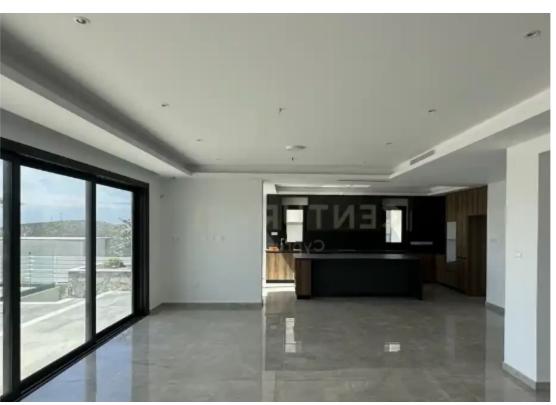

## 4-bedroom villa to rent

Limassol, Parekklisia-4520, Cyprus

**Offered at:** € 17,000

**Estate ID:** 67678

**Ref:** ba5218112

NET internal area: 400

Bathrooms: 4

Bedrooms: 4

Parking spaces: Uncovered cars

Available from: 2024-10-24

Offered at: 17,000

Type: Villa

nestled on an expansive 888 sq.m. plot in Parekklisia, presented exclusively by Century 21 Cyprus. Featuring exquisite design and upscale amenities, this villa offers a serene retreat just moments from the seaside. Key Features: Size: Spacious 400 sq.m. villa on an expansive 888 sq.m. plot, offering abundant space for luxurious living. Bedrooms: 4 bedrooms, including 2 master suites, providing comfort and privacy. Bathrooms & amp; amp; WCs: 4 bathrooms and 4 additional WCs for convenience. Kitchens & amp; amp; Living Rooms: 2 kitchens and 2 ...