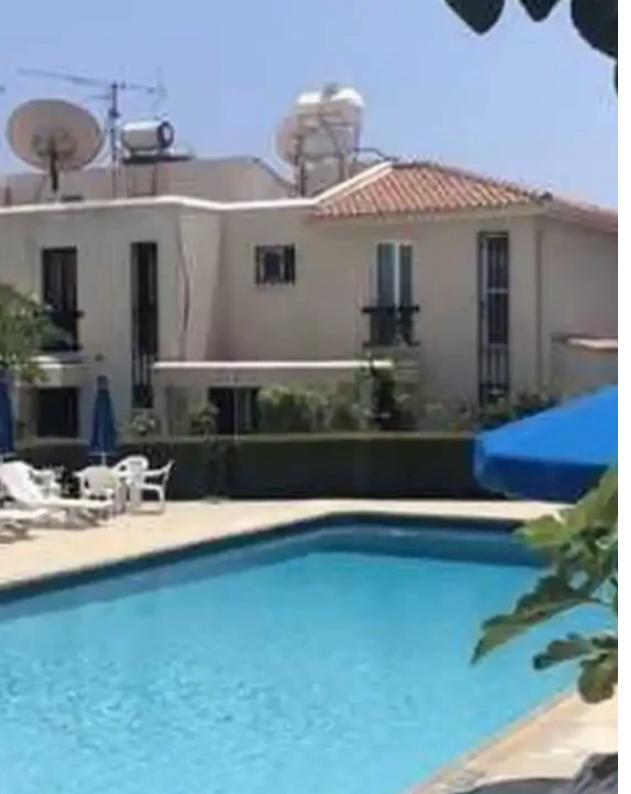

## 2-bedroom semi-detached to rent

Limassol, Parekklisia-4520, Cyprus

**Offered at:** € 1,700

**Estate ID:** 67850

**Ref:** ba5123057

NET internal area: 130

Bathrooms: 2

Bedrooms: 2

Parking spaces: Uncovered cars

Available from: 2024-10-24

Offered at: 1,700

Type: SemidetachedHouse

Fully fitted kitchen • A/C • Ceiling fans • Window shutters • Parquet flooring • Fireplace • Outdoor bar • Covered verandas • Fly screens • Private & Detachment of the beach • Fly screens This charming semi-detached house is situated in a secure, gated, beachfront residential development. The property enjoys instant beach access within a friendly, diverse community with maintained communal facilities.""""...