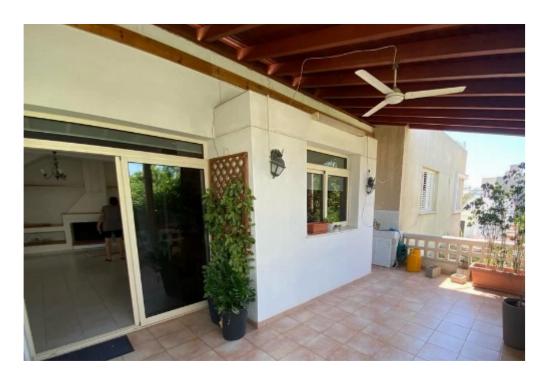

## 3-bedroom semi-detached

Limassol, Lidl-Agia-Filaxeos-Ave-Kapsalos-3082, Cyprus

**Offered at:** €2,500

**Estate ID:** 6786

**Ref:** J4088

NET internal area: 136

Bathrooms: 2

Bedrooms: 3

Available from: 2024-03-27

Offered at: 2,500

Type: SemidetachedHouse

Property area: 136 m² Pets: Not allowed Type: Semi-detached Parking: Uncovered Plot area: 250 m² Furnishing: Appliances ?nly Included: Fireplace, Balcony, Storage room Postal code: 3082 Online viewing: ?? Air conditioning: Full, all rooms Construction year: 2000 Energy Efficiency: N/A Bedrooms: 3 Bathrooms: 2 For rent this three bedroom detached house located at Kapsalos area, at a very quite neighbourhood and near many amenities such as supermarkets (Alpha Mega/Lidl), pharmacies, etc. The house consists of 3 bedrooms, 1 bathroom and 1 guest toilet. The house is unfurnished but is fully equipped with electrical appliances such as fridge, oven, washing machine, dish...