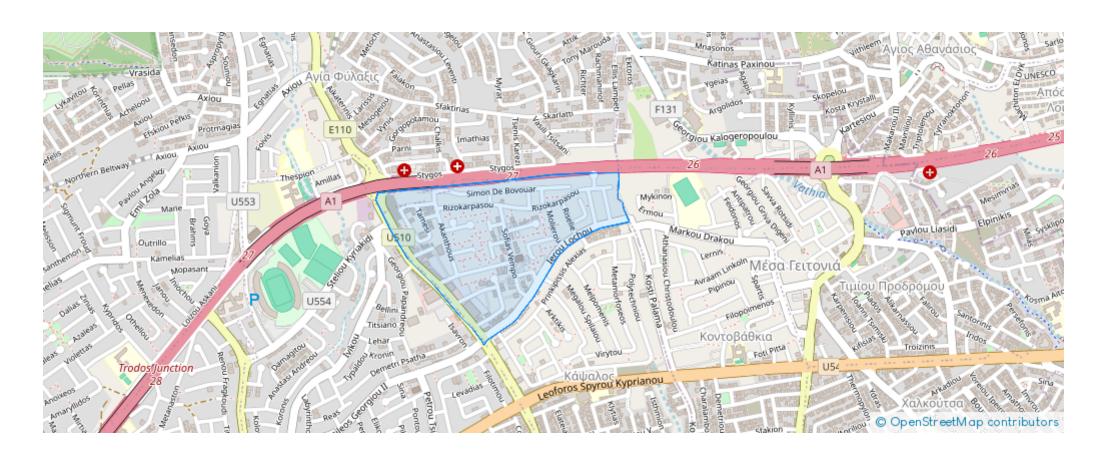

s: 2



Bedrooms: 3



Available from: 2024-03-27



Offered at: 2,500



Type: SemidetachedHouse

Property area: 136 m² Pets: Not allowed Type: Semi-detached Parking: Uncovered Plot area: 250 m² Furnishing: Appliances ?nly Included: Fireplace, Balcony, Storage room Postal code: 3082 Online viewing: ?? Air conditioning: Full, all rooms Construction year: 2000 Energy Efficiency: N/A Bedrooms: 3 Bathrooms: 2 For rent this three bedroom detached house located at Kapsalos area, at a very quite neighbourhood and near many amenities such as supermarkets (Alpha Mega/Lidl), pharmacies, etc. The house consists of 3 bedrooms, 1 bathroom and 1 guest toilet. The house is unfurnished but is fully equipped with electrical appliances such as fridge, oven, washing machine, dish...

## **Estate on map:**