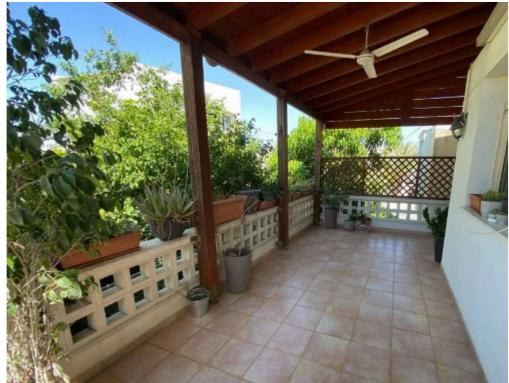

## 3-bedroom semi-detached

Limassol, Lidl-Agia-Filaxeos-Ave-Kapsalos-3082, Cyprus

**Offered at:** €2,500

**Estate ID:** 6786

**Ref:** J4088

NET internal area: 136

Bathrooms: 2

Bedrooms: 3

Available from: 2024-03-27

Offered at: 2,500

Type: SemidetachedHouse

Property area: 136 m² Pets: Not allowed Type: Semi-detached Parking: Uncovered Plot area: 250 m² Furnishing: Appliances ?nly Included: Fireplace, Balcony, Storage room Postal code: 3082 Online viewing: ?? Air conditioning: Full, all rooms Construction year: 2000 Energy Efficiency: N/A Bedrooms: 3 Bathrooms: 2 For rent this three bedroom detached house located at Kapsalos area, at a very quite neighbourhood and near many amenities such as supermarkets (Alpha Mega/Lidl), pharmacies, etc. The house consists of 3 bedrooms, 1 bathroom and 1 guest toilet. The house is unfurnished but is fully equipped with electrical appliances such as fridge, oven, washing machine, dish...