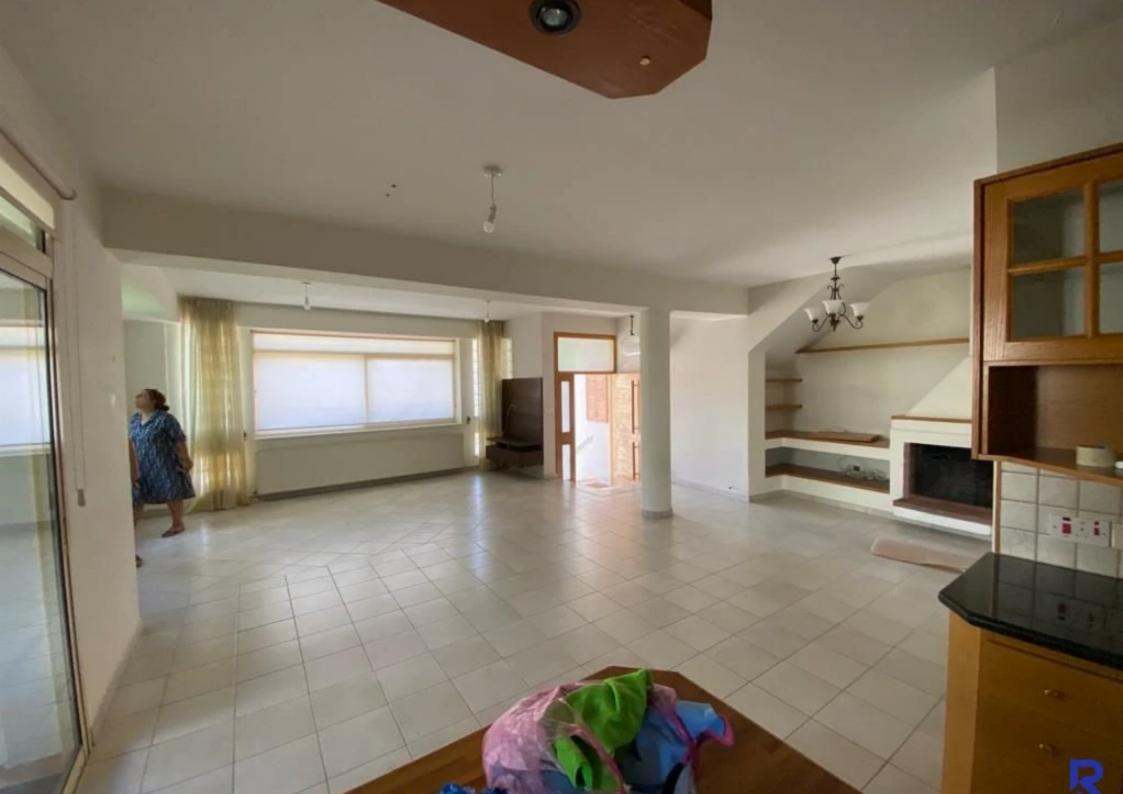

## 3-bedroom semi-detached

Limassol, Lidl-Agia-Filaxeos-Ave-Kapsalos-3082, Cyprus

**Offered at:** €2,500

**Estate ID:** 6786

**Ref:** J4088

NET internal area: 136

Bathrooms: 2

Bedrooms: 3

Available from: 2024-03-27

Offered at: 2,500

Type: SemidetachedHouse

Property area: 136 m² Pets: Not allowed Type: Semi-detached Parking: Uncovered Plot area: 250 m² Furnishing: Appliances ?nly Included: Fireplace, Balcony, Storage room Postal code: 3082 Online viewing: ?? Air conditioning: Full, all rooms Construction year: 2000 Energy Efficiency: N/A Bedrooms: 3 Bathrooms: 2 For rent this three bedroom detached house located at Kapsalos area, at a very quite neighbourhood and near many amenities such as supermarkets (Alpha Mega/Lidl), pharmacies, etc. The house consists of 3 bedrooms, 1 bathroom and 1 guest toilet. The house is unfurnished but is fully equipped with electrical appliances such as fridge, oven, washing machine, dish...