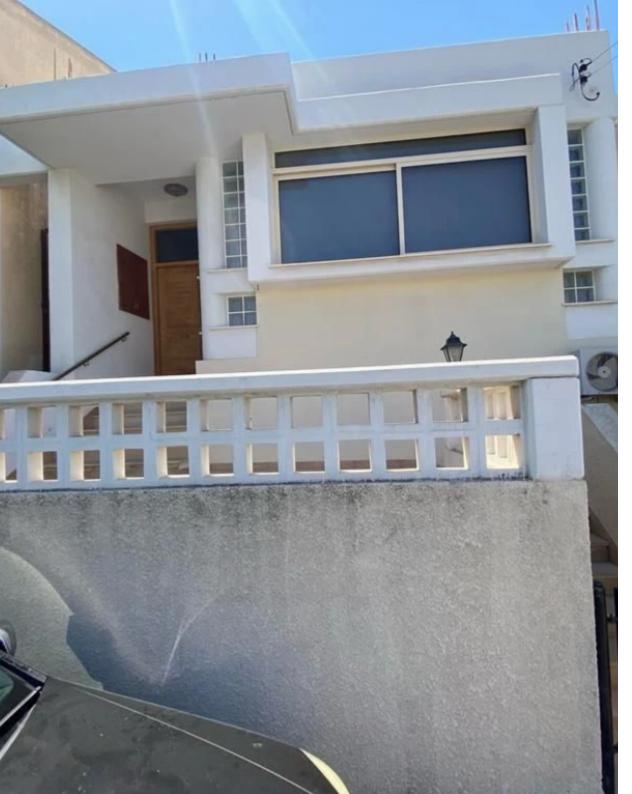

## 3-bedroom semi-detached

Limassol, Lidl-Agia-Filaxeos-Ave-Kapsalos-3082, Cyprus

**Offered at:** €2,500

**Estate ID:** 6786

**Ref:** J4088

NET internal area: 136

Bathrooms: 2

Bedrooms: 3

Available from: 2024-03-27

Offered at: 2,500

Type: SemidetachedHouse

Property area: 136 m² Pets: Not allowed Type: Semi-detached Parking: Uncovered Plot area: 250 m² Furnishing: Appliances ?nly Included: Fireplace, Balcony, Storage room Postal code: 3082 Online viewing: ?? Air conditioning: Full, all rooms Construction year: 2000 Energy Efficiency: N/A Bedrooms: 3 Bathrooms: 2 For rent this three bedroom detached house located at Kapsalos area, at a very quite neighbourhood and near many amenities such as supermarkets (Alpha Mega/Lidl), pharmacies, etc. The house consists of 3 bedrooms, 1 bathroom and 1 guest toilet. The house is unfurnished but is fully equipped with electrical appliances such as fridge, oven, washing machine, dish...