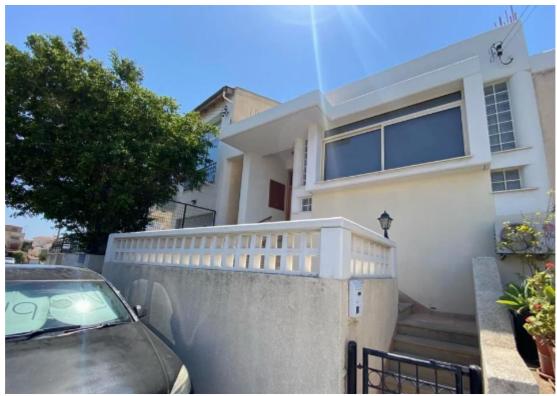

## 3-bedroom semi-detached

Limassol, Lidl-Agia-Filaxeos-Ave-Kapsalos-3082, Cyprus

**Offered at:** €2,500

**Estate ID:** 6786

**Ref:** J4088

NET internal area: 136

Bathrooms: 2

Bedrooms: 3

Available from: 2024-03-27

Offered at: 2,500

Type: SemidetachedHouse

Property area: 136 m² Pets: Not allowed Type: Semi-detached Parking: Uncovered Plot area: 250 m² Furnishing: Appliances ?nly Included: Fireplace, Balcony, Storage room Postal code: 3082 Online viewing: ?? Air conditioning: Full, all rooms Construction year: 2000 Energy Efficiency: N/A Bedrooms: 3 Bathrooms: 2 For rent this three bedroom detached house located at Kapsalos area, at a very quite neighbourhood and near many amenities such as supermarkets (Alpha Mega/Lidl), pharmacies, etc. The house consists of 3 bedrooms, 1 bathroom and 1 guest toilet. The house is unfurnished but is fully equipped with electrical appliances such as fridge, oven, washing machine, dish...