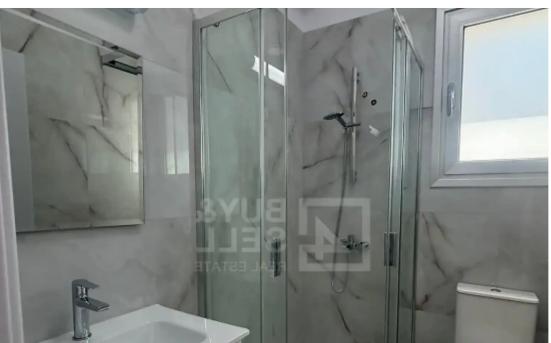

Available from: 2024-10-24

Offered at: 1,350

Type: **SemidetachedHouse** 

"""""?Property Features: - Size: 100m² - Year Built: 2024 - Condition: Brand new, never lived in - Premium Finishes: Top-of-the-range fittings and fixtures? Interior: - Fully Furnished - 1 Large Bedroom: Spacious and comfortable - Modern Bathroom: Stylish design with high-quality finishes - Living Room: Features dropped ceilings, hidden lighting, and modern spotlight effects - Designer Kitchen: Fully equipped with brand new electrical appliances, ample storage, and LED lighting? Outdoor Features: - Front & Garden: Includes a BBQ area for entertaining - Private Covered Parking: