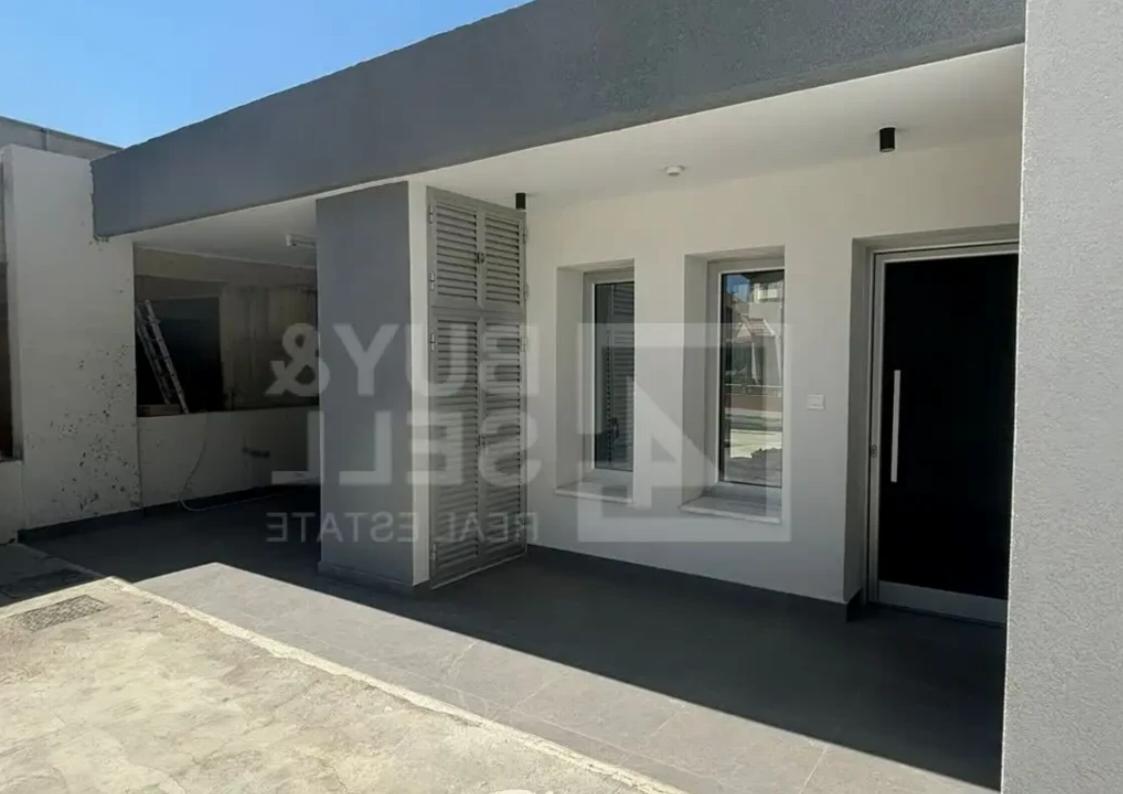

Available from: 2024-10-24

Offered at: 1,350

Type: **SemidetachedHouse** 

"""""?Property Features: - Size: 100m² - Year Built: 2024 - Condition: Brand new, never lived in - Premium Finishes: Top-of-the-range fittings and fixtures? Interior: - Fully Furnished - 1 Large Bedroom: Spacious and comfortable - Modern Bathroom: Stylish design with high-quality finishes - Living Room: Features dropped ceilings, hidden lighting, and modern spotlight effects - Designer Kitchen: Fully equipped with brand new electrical appliances, ample storage, and LED lighting? Outdoor Features: - Front & Garden: Includes a BBQ area for entertaining - Private Covered Parking: