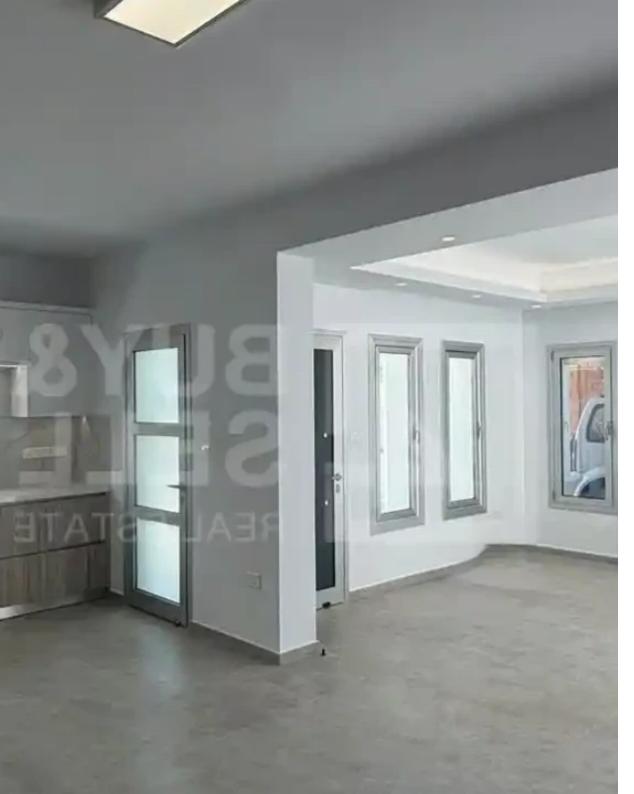

Available from: 2024-10-24

Offered at: 1,350

Type: **SemidetachedHouse** 

"""""?Property Features: - Size: 100m² - Year Built: 2024 - Condition: Brand new, never lived in - Premium Finishes: Top-of-the-range fittings and fixtures? Interior: - Fully Furnished - 1 Large Bedroom: Spacious and comfortable - Modern Bathroom: Stylish design with high-quality finishes - Living Room: Features dropped ceilings, hidden lighting, and modern spotlight effects - Designer Kitchen: Fully equipped with brand new electrical appliances, ample storage, and LED lighting? Outdoor Features: - Front & Garden: Includes a BBQ area for entertaining - Private Covered Parking: