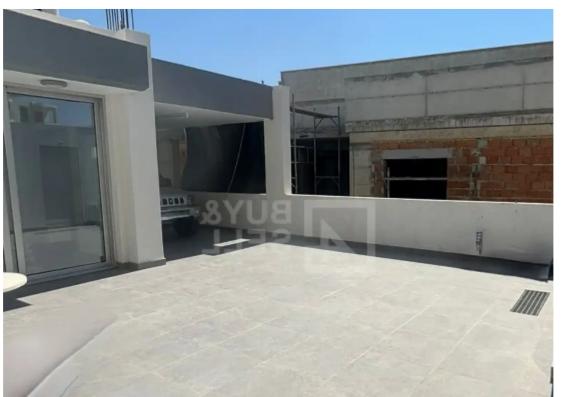

Available from: 2024-10-24

Offered at: 1,350

Type: **SemidetachedHouse** 

"""""?Property Features: - Size: 100m² - Year Built: 2024 - Condition: Brand new, never lived in - Premium Finishes: Top-of-the-range fittings and fixtures? Interior: - Fully Furnished - 1 Large Bedroom: Spacious and comfortable - Modern Bathroom: Stylish design with high-quality finishes - Living Room: Features dropped ceilings, hidden lighting, and modern spotlight effects - Designer Kitchen: Fully equipped with brand new electrical appliances, ample storage, and LED lighting? Outdoor Features: - Front & Garden: Includes a BBQ area for entertaining - Private Covered Parking: