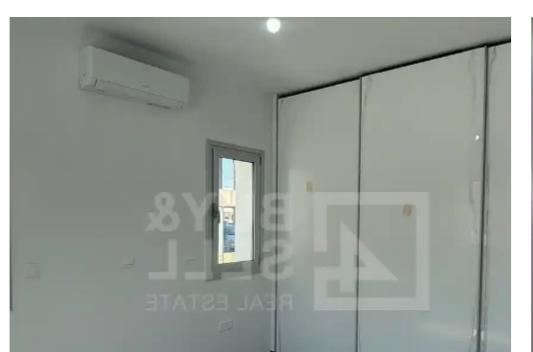

Available from: 2024-10-24

Offered at: 1,350

Type: **SemidetachedHouse** 

"""""?Property Features: - Size: 100m² - Year Built: 2024 - Condition: Brand new, never lived in - Premium Finishes: Top-of-the-range fittings and fixtures? Interior: - Fully Furnished - 1 Large Bedroom: Spacious and comfortable - Modern Bathroom: Stylish design with high-quality finishes - Living Room: Features dropped ceilings, hidden lighting, and modern spotlight effects - Designer Kitchen: Fully equipped with brand new electrical appliances, ample storage, and LED lighting? Outdoor Features: - Front & Garden: Includes a BBQ area for entertaining - Private Covered Parking: