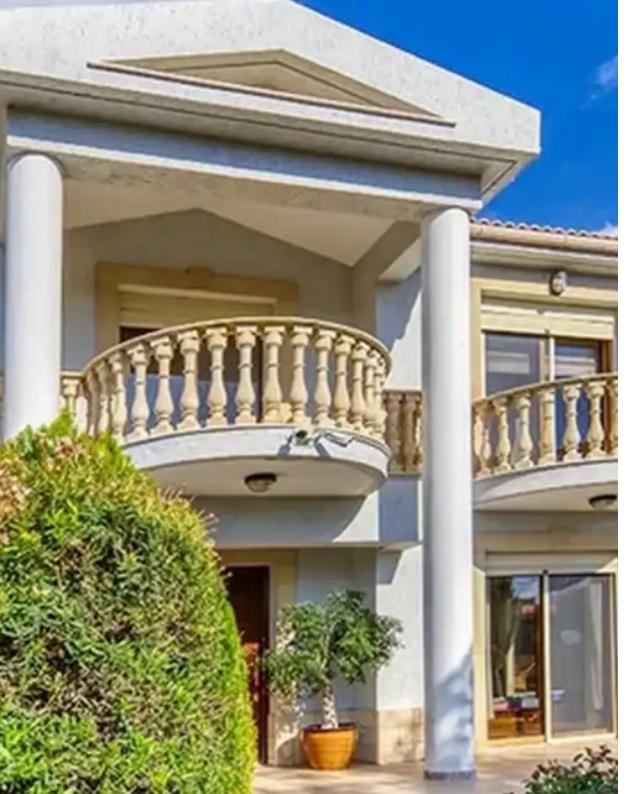

## 4-bedroom villa to rent

Limassol, Super-Home-Center-Timou-Prodromou-Mesa-Geitonia-4004, Cyprus

**Offered at:** €5,800

**Estate ID:** 67967

**Ref:** ba5270500

NET internal area: 220

Bathrooms: 3

Bedrooms: 4

Parking spaces: Covered cars

Available from: 2024-10-24

Offered at: **5,800** 

Type: Villa

""""Classic villa with 4 bedrooms, garden and swimming pool. A nice and quiet place near the Crown Plaza hotel, Lidl supermarkets, Alfamega.

Solar/photovoltaic panels for hot water and electricity. Private parking for 2 cars. Alarm system and video surveillance. Pool and garden maintenance, internet are included in the price.""""...