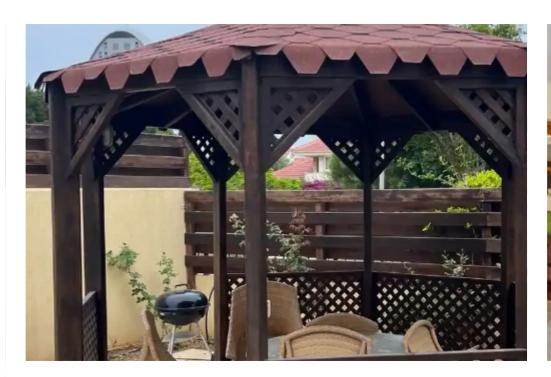

Parking spaces: Covered cars

Available from: 2024-10-24

Offered at: **5,800** 

Type: Villa

""""Classic villa with 4 bedrooms, garden and swimming pool. A nice and quiet place near the Crown Plaza hotel, Lidl supermarkets, Alfamega.

Solar/photovoltaic panels for hot water and electricity. Private parking for 2 cars. Alarm system and video surveillance. Pool and garden maintenance, internet are included in the price.""""...