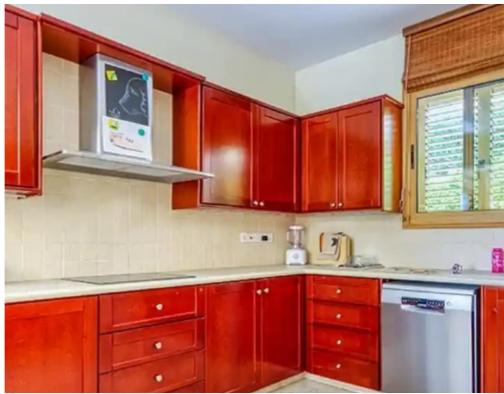

## 4-bedroom villa to rent

Limassol, Super-Home-Center-Timou-Prodromou-Mesa-Geitonia-4004, Cyprus

**Offered at:** €5,800

**Estate ID:** 67967

**Ref:** ba5270500

NET internal area: 220

Bathrooms: 3

Bedrooms: 4

Parking spaces: Covered cars

Available from: 2024-10-24

Offered at: **5,800** 

Type: Villa

""""Classic villa with 4 bedrooms, garden and swimming pool. A nice and quiet place near the Crown Plaza hotel, Lidl supermarkets, Alfamega.