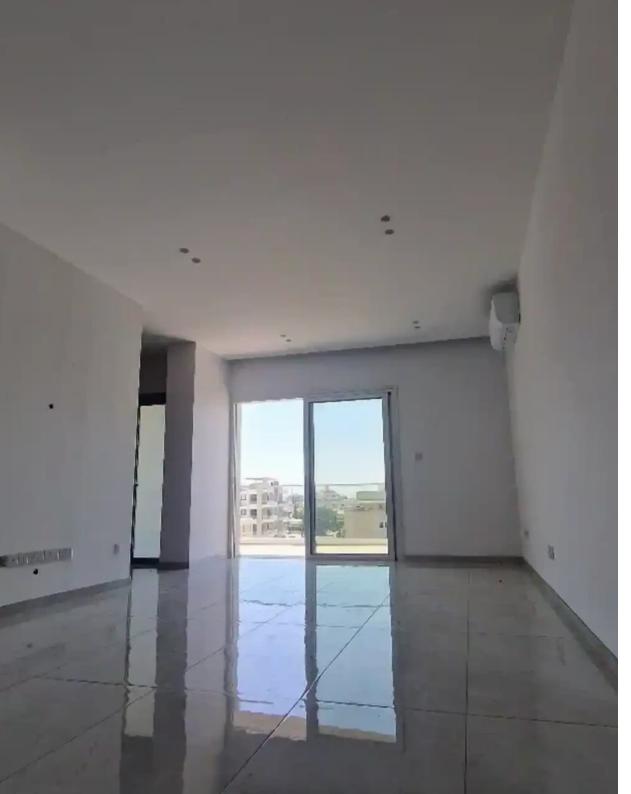

Parking spaces: Covered cars

Available from: 2024-10-24

Offered at: 4,00

Type: Penthouse

Pavlou) in Limassol, next to a green park with easy access to the highway and all essential amenities. Key features: 2 floors Indoor covered area: 95 sq.m Covered veranda: 25 sq.m Rooftop garden: 90 sq.m 3 bedrooms 1 bathroom and 2 toilets Fully equipped kitchen Spacious bedrooms with high ceilings Covered, secure parking 2 large storage rooms The only apartment with a rooftop garden and stunning views of the entire city Advantages: