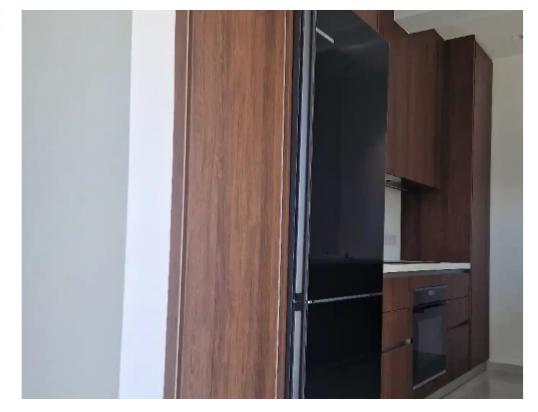

Parking spaces: Covered cars

Available from: 2024-10-24

Offered at: 4,00

Type: Penthouse

Pavlou) in Limassol, next to a green park with easy access to the highway and all essential amenities. Key features: 2 floors Indoor covered area: 95 sq.m Covered veranda: 25 sq.m Rooftop garden: 90 sq.m 3 bedrooms 1 bathroom and 2 toilets Fully equipped kitchen Spacious bedrooms with high ceilings Covered, secure parking 2 large storage rooms The only apartment with a rooftop garden and stunning views of the entire city Advantages: