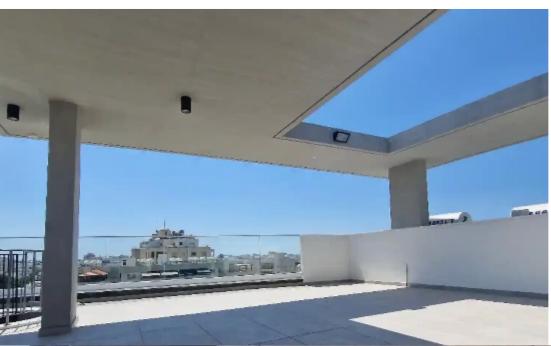

Parking spaces: Covered cars

Available from: 2024-10-24

Offered at: 4,00

Type: Penthouse

Pavlou) in Limassol, next to a green park with easy access to the highway and all essential amenities. Key features: 2 floors Indoor covered area: 95 sq.m Covered veranda: 25 sq.m Rooftop garden: 90 sq.m 3 bedrooms 1 bathroom and 2 toilets Fully equipped kitchen Spacious bedrooms with high ceilings Covered, secure parking 2 large storage rooms The only apartment with a rooftop garden and stunning views of the entire city Advantages: