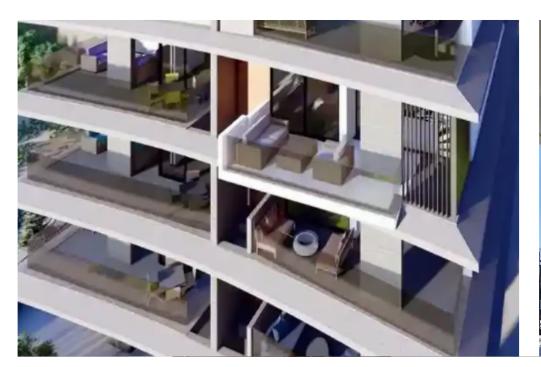

Parking spaces: Covered cars

Available from: 2024-10-24

Offered at: 4,00

Type: Penthouse

Pavlou) in Limassol, next to a green park with easy access to the highway and all essential amenities. Key features: 2 floors Indoor covered area: 95 sq.m Covered veranda: 25 sq.m Rooftop garden: 90 sq.m 3 bedrooms 1 bathroom and 2 toilets Fully equipped kitchen Spacious bedrooms with high ceilings Covered, secure parking 2 large storage rooms The only apartment with a rooftop garden and stunning views of the entire city Advantages: