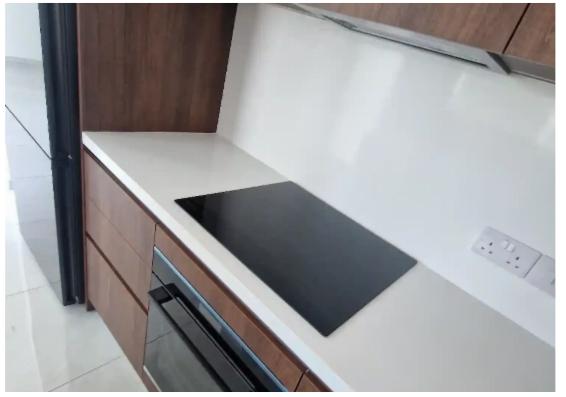

Parking spaces: Covered cars

Available from: 2024-10-24

Offered at: 4,00

Type: Penthouse

Pavlou) in Limassol, next to a green park with easy access to the highway and all essential amenities. Key features: 2 floors Indoor covered area: 95 sq.m Covered veranda: 25 sq.m Rooftop garden: 90 sq.m 3 bedrooms 1 bathroom and 2 toilets Fully equipped kitchen Spacious bedrooms with high ceilings Covered, secure parking 2 large storage rooms The only apartment with a rooftop garden and stunning views of the entire city Advantages: