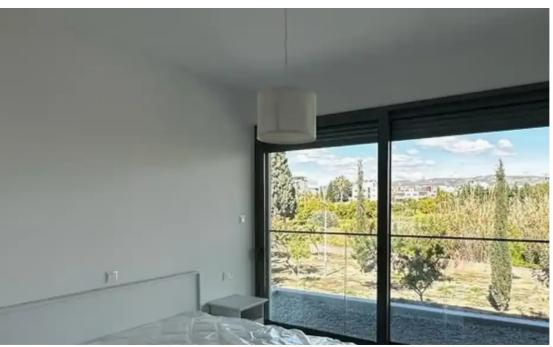

Parking spaces: Covered cars

Available from: 2024-10-24

Offered at: 2,80

Type: **Apartment** 

Germasogia. Internal area is 91sqm plus 30sqm covered veranda. The apartment offers contemporary minimalistic design. Open plan kitchen and living room, master bedroom with en suite bathroom, family bathroom. Spacious storage and parking space. Underfloor heating, air conditioning system, photovoltaic panels for the common areas. Fully equipped and furnished with the wonderful view of the city, mountains and sea from the large veranda with the outdoor furniture. Walking distance to the beach and all amenities.""""""""...