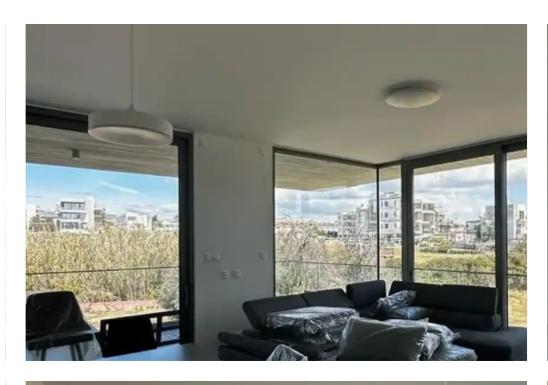

Parking spaces: Covered cars

Available from: 2024-10-24

Offered at: 2,80

Type: **Apartment** 

Germasogia. Internal area is 91sqm plus 30sqm covered veranda. The apartment offers contemporary minimalistic design. Open plan kitchen and living room, master bedroom with en suite bathroom, family bathroom. Spacious storage and parking space. Underfloor heating, air conditioning system, photovoltaic panels for the common areas. Fully equipped and furnished with the wonderful view of the city, mountains and sea from the large veranda with the outdoor furniture. Walking distance to the beach and all amenities.""""""""...