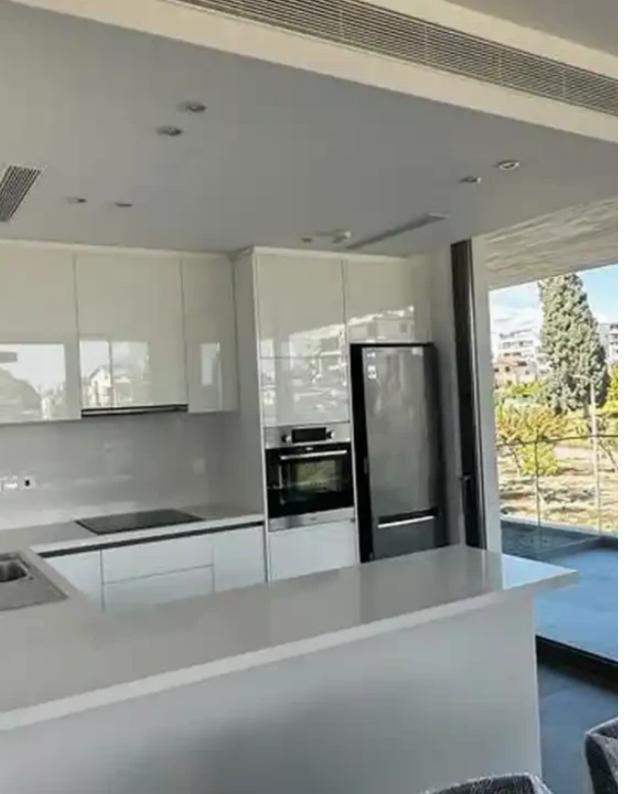

Parking spaces: Covered cars

Available from: 2024-10-24

Offered at: 2,80

Type: **Apartment** 

Germasogia. Internal area is 91sqm plus 30sqm covered veranda. The apartment offers contemporary minimalistic design. Open plan kitchen and living room, master bedroom with en suite bathroom, family bathroom. Spacious storage and parking space. Underfloor heating, air conditioning system, photovoltaic panels for the common areas. Fully equipped and furnished with the wonderful view of the city, mountains and sea from the large veranda with the outdoor furniture. Walking distance to the beach and all amenities.""""""""...