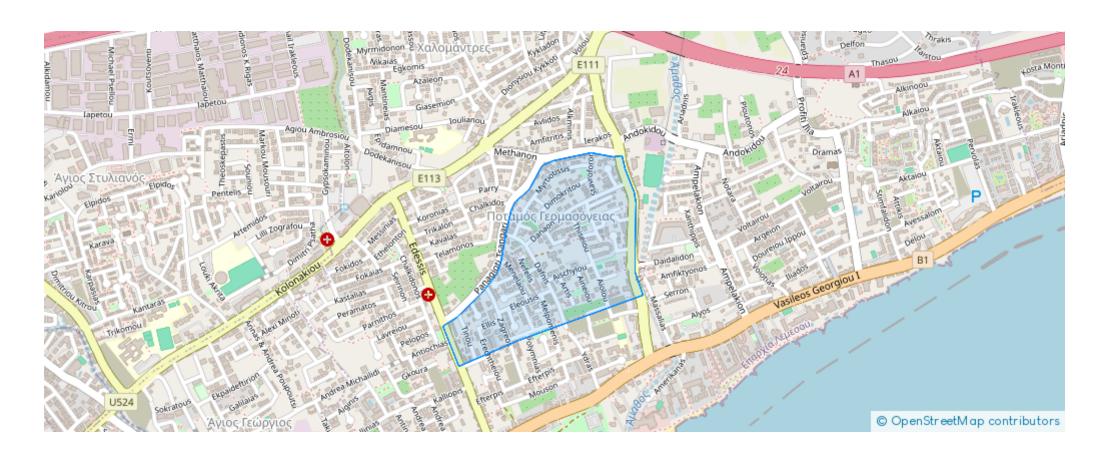

041, Cyprus

**Offered at:** €2,800

**Estate ID:** 67976

**Ref:** ba4835451











NET internal area: 91



Bathrooms: 2



Bedrooms: 2



Parking spaces: Covered cars



Available from: 2024-10-24



Offered at: 2,80



Type: **Apartment** 

Germasogia. Internal area is 91sqm plus 30sqm covered veranda. The apartment offers contemporary minimalistic design. Open plan kitchen and living room, master bedroom with en suite bathroom, family bathroom. Spacious storage and parking space. Underfloor heating, air conditioning system, photovoltaic panels for the common areas. Fully equipped and furnished with the wonderful view of the city, mountains and sea from the large veranda with the outdoor furniture. Walking distance to the beach and all amenities.""""""""...

## **Estate on map:**