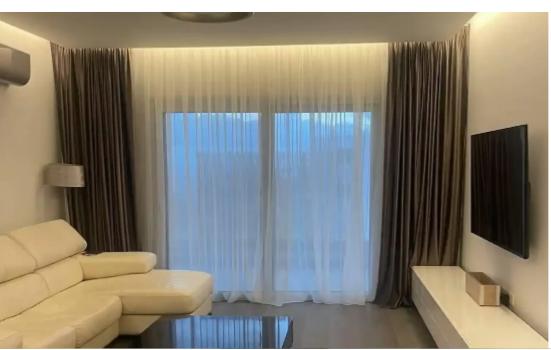

## 2-bedroom apartment to rent

Limassol, Water-Plant-Agia-Phyla-Agia-Fylaxis-3120 , Cyprus

**Offered at:** €1,890

**Estate ID:** 67990

**Ref:** ba5495142

NET internal area: 82

Bathrooms: 2

Bedrooms: 2

Parking spaces: Covered cars

Available from: 2024-10-24

Offered at: 1,890

Type: **Apartmen** 

roundabout and close to all amenities. Modern new building with efficient solar panels for economy electric consumption, all inbuilt appliances: fridge, dishwasher, washing machine with dryer, master bedroom with bath and guest shower room, new furniture, modern design. Parquet, marble, glass electric heating panels, modern A/C with the ability to operate through mobile remotely. \*Two Deposits are required 6.""""""""...