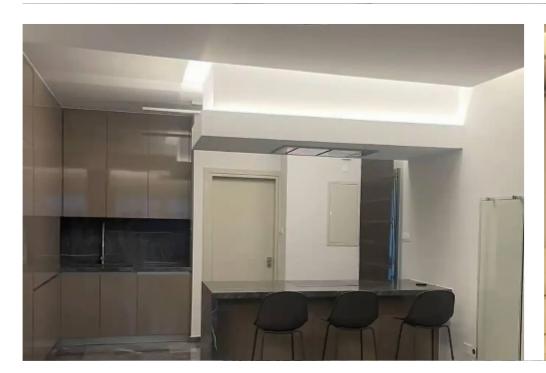

## 2-bedroom apartment to rent

Limassol, Water-Plant-Agia-Phyla-Agia-Fylaxis-3120 , Cyprus

**Offered at:** €1,890

**Estate ID:** 67990

**Ref:** ba5495142

NET internal area: 82

Bathrooms: 2

Bedrooms: 2

Parking spaces: Covered cars

Available from: 2024-10-24

Offered at: 1,890

Type: **Apartmen** 

roundabout and close to all amenities. Modern new building with efficient solar panels for economy electric consumption, all inbuilt appliances: fridge, dishwasher, washing machine with dryer, master bedroom with bath and guest shower room, new furniture, modern design. Parquet, marble, glass electric heating panels, modern A/C with the ability to operate through mobile remotely. \*Two Deposits are required 6.""""""""...