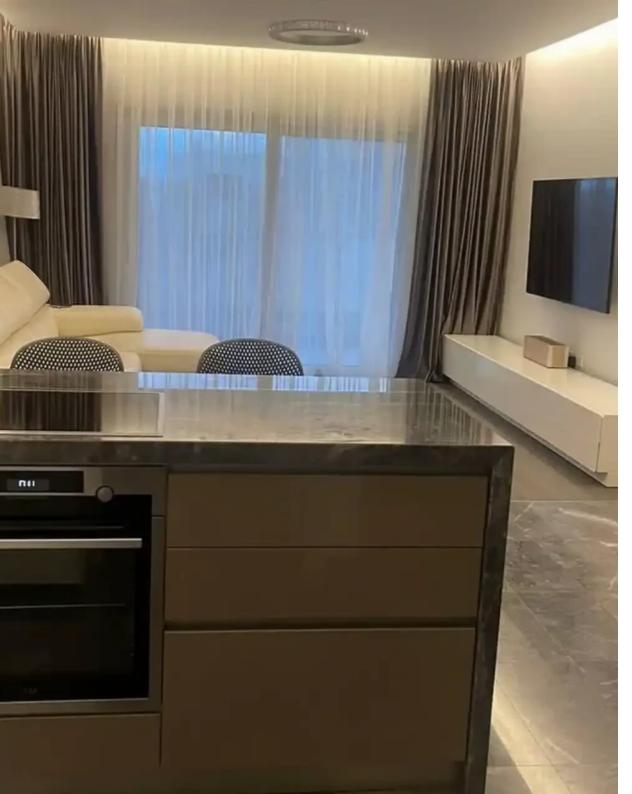

## 2-bedroom apartment to rent

Limassol, Water-Plant-Agia-Phyla-Agia-Fylaxis-3120 , Cyprus

**Offered at:** €1,890

**Estate ID:** 67990

**Ref:** ba5495142

NET internal area: 82

Bathrooms: 2

Bedrooms: 2

Parking spaces: Covered cars

Available from: 2024-10-24

Offered at: 1,890

Type: **Apartmen** 

roundabout and close to all amenities. Modern new building with efficient solar panels for economy electric consumption, all inbuilt appliances: fridge, dishwasher, washing machine with dryer, master bedroom with bath and guest shower room, new furniture, modern design. Parquet, marble, glass electric heating panels, modern A/C with the ability to operate through mobile remotely. \*Two Deposits are required 6.""""""""...