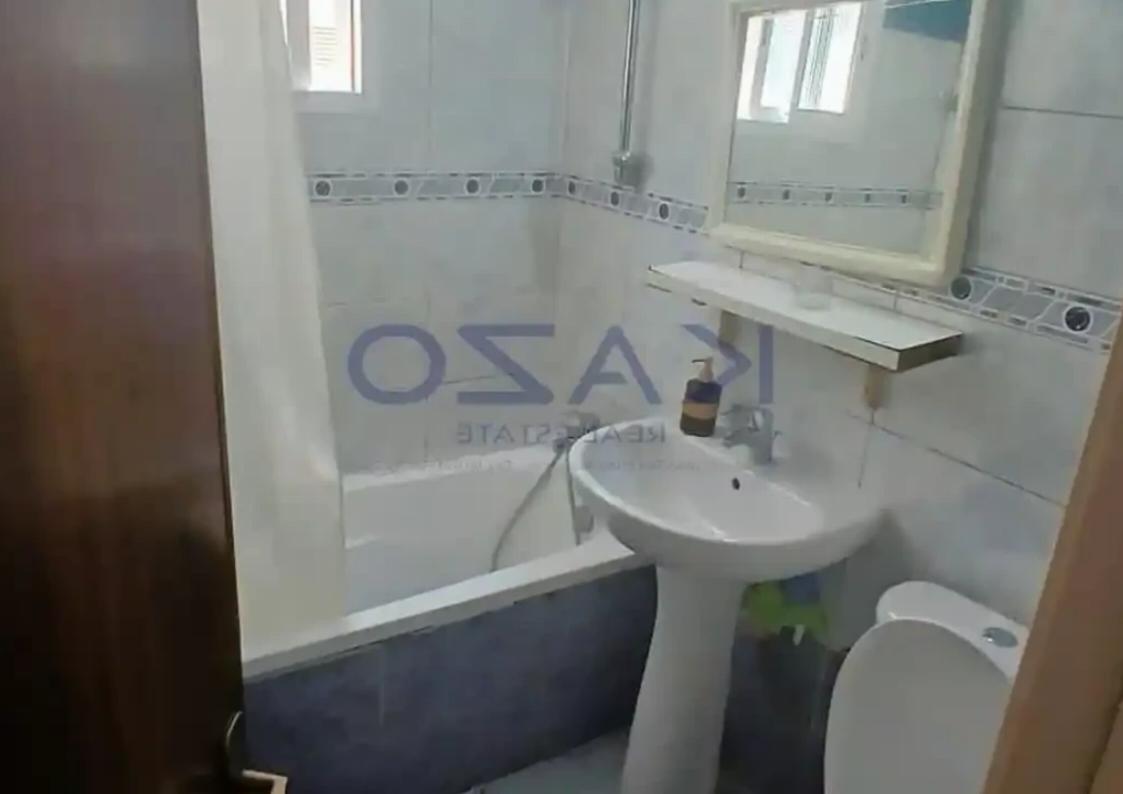

## 2-bedroom apartment to rent

Limassol, Olympic-Residence-World-Trade-Center-Era-Neapoli-3107 , Cyprus

**Offered at:** €1,500

**Estate ID:** 68010

**Ref:** ba5402092

NET internal area: 7

Bathrooms: 1

Bedrooms: 2

Parking spaces: Covered cars

Available from: 2024-10-24

Offered at: 1,500

Type: Apartment

""""Discover a unique two bedroom apartment, available for rent in Neapolis area. The property covers 71 sqm with 9 sqm covered veranda and consists of a large living room, an open plan kitchen, two spacious and bright bedrooms and a bathroom. The property is situated on the second floor of a seven story building and comes with two covered parking spaces."""""...