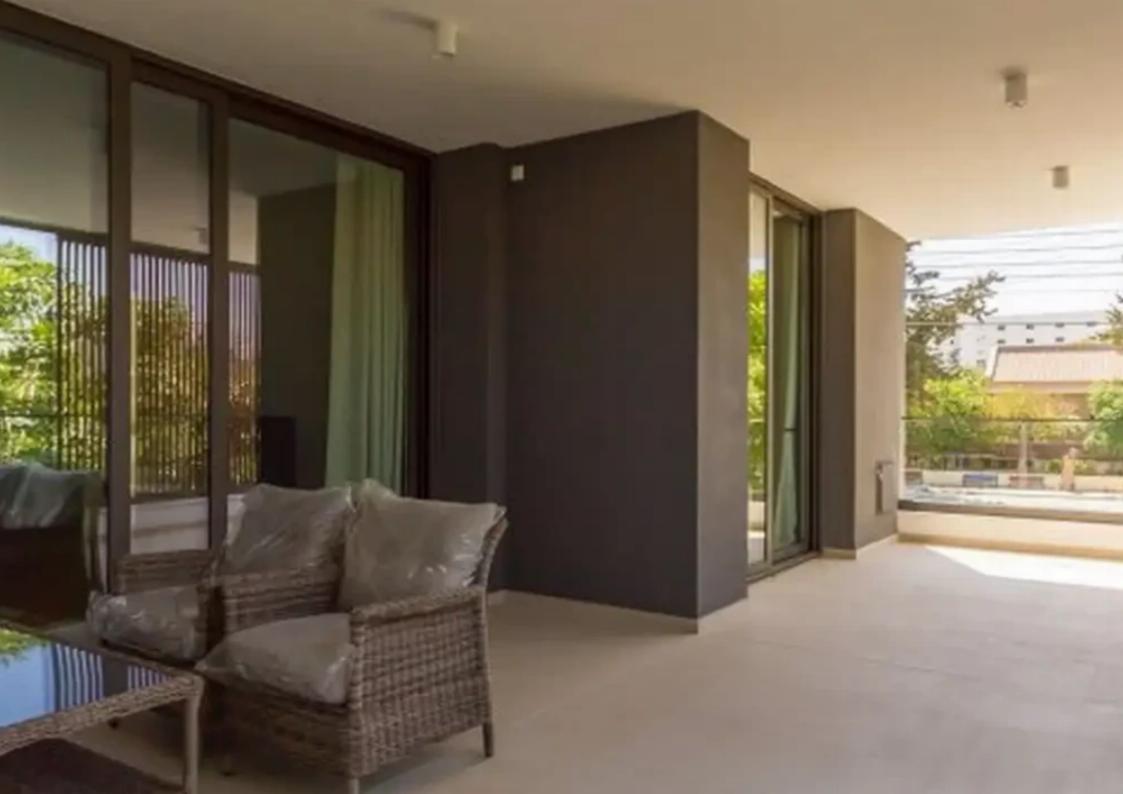

## 2-bedroom apartment to rent

Limassol, Old-Bridge-And-Royal-Gardens-Potamos-Germasogeias-4041, Cyprus

**Offered at:** €2,100

**Estate ID:** 68033

**Ref:** ba5496193

NET internal area: 130

Bathrooms: 1

Bedrooms: 2

Parking spaces: Covered cars

Available from: 2024-10-24

Offered at: 2,100

Type: Apartmen

"""""""2 Bedroom Apartment Potamos Germasogeia Rental price: € 2,600 93 m2 + Veranda 33 m2 Distance To The Sea -200 M Bedrooms-2 Bathrooms- 1; Fully furnished Underfloor heating Swimming pool Gym Attractive price for the Dasudi area License No. 288\E""""""""...