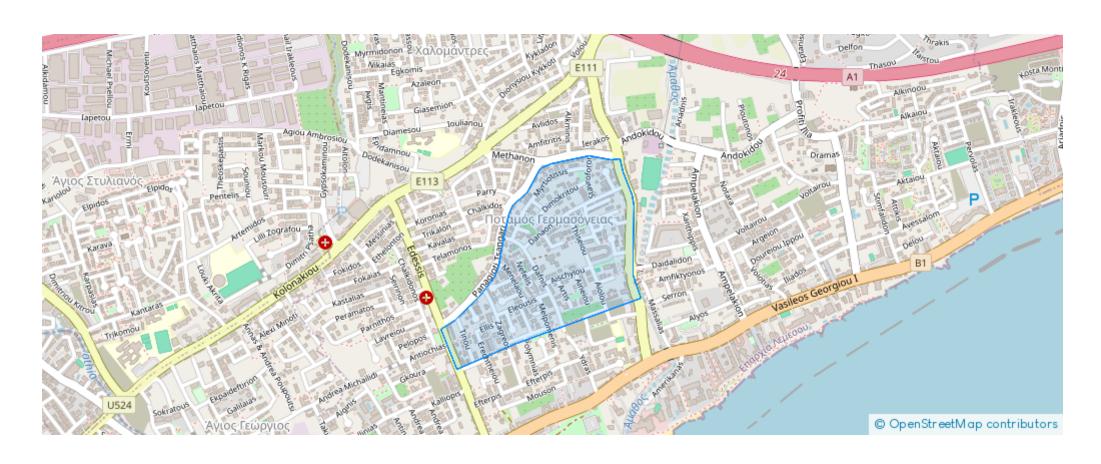

## 2-bedroom apartment to rent

Limassol, Old-Bridge-And-Royal-Gardens-Potamos-Germasogeias-4041, Cyprus

**Offered at:** €2,100

**Estate ID:** 68033

**Ref:** ba5496193

NET internal area: 130

Bathrooms: 1

Bedrooms: 2

## **Estate on map:**