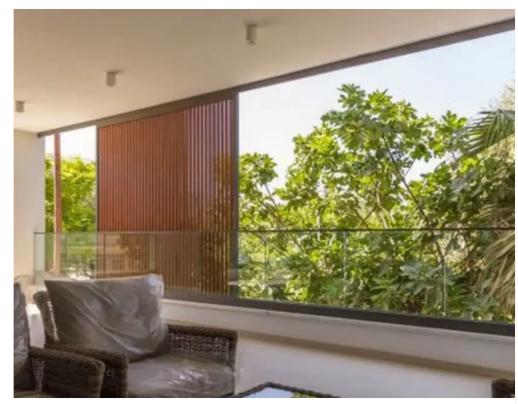

## 2-bedroom apartment to rent

Limassol, Old-Bridge-And-Royal-Gardens-Potamos-Germasogeias-4041, Cyprus

**Offered at:** €2,100

**Estate ID:** 68033

**Ref:** ba5496193

NET internal area: 130

Bathrooms: 1

Bedrooms: 2

Parking spaces: Covered cars

Available from: 2024-10-24

Offered at: 2,100

Type: Apartmen

"""""""2 Bedroom Apartment Potamos Germasogeia Rental price: € 2,600 93 m2 + Veranda 33 m2 Distance To The Sea -200 M Bedrooms-2 Bathrooms- 1; Fully furnished Underfloor heating Swimming pool Gym Attractive price for the Dasudi area License No. 288\E""""""""...