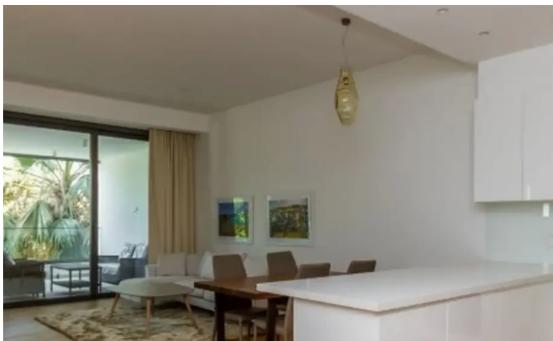

## 2-bedroom apartment to rent

Limassol, Old-Bridge-And-Royal-Gardens-Potamos-Germasogeias-4041, Cyprus

**Offered at:** €2,100

**Estate ID:** 68033

**Ref:** ba5496193

NET internal area: 130

Bathrooms: 1

Bedrooms: 2

Parking spaces: Covered cars

Available from: 2024-10-24

Offered at: 2,100

Type: Apartmen

"""""""2 Bedroom Apartment Potamos Germasogeia Rental price: € 2,600 93 m2 + Veranda 33 m2 Distance To The Sea -200 M Bedrooms-2 Bathrooms- 1; Fully furnished Underfloor heating Swimming pool Gym Attractive price for the Dasudi area License No. 288\E""""""""...