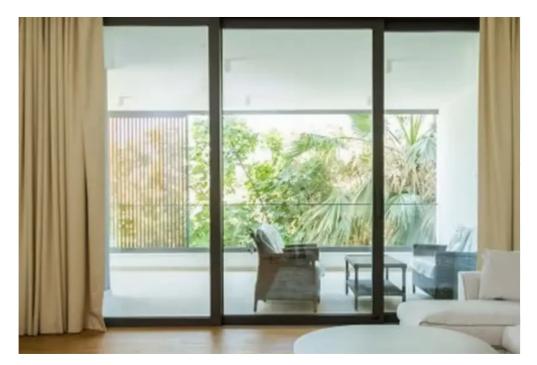

## 2-bedroom apartment to rent

Limassol, Old-Bridge-And-Royal-Gardens-Potamos-Germasogeias-4041, Cyprus

**Offered at:** €2,100

**Estate ID:** 68033

**Ref:** ba5496193

NET internal area: 130

Bathrooms: 1

Bedrooms: 2

Parking spaces: Covered cars

Available from: 2024-10-24

Offered at: 2,100

Type: Apartmen

"""""""2 Bedroom Apartment Potamos Germasogeia Rental price: € 2,600 93 m2 + Veranda 33 m2 Distance To The Sea -200 M Bedrooms-2 Bathrooms- 1; Fully furnished Underfloor heating Swimming pool Gym Attractive price for the Dasudi area License No. 288\E""""""""...