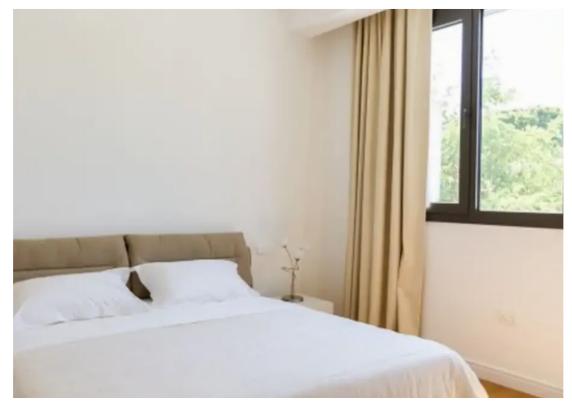

## 2-bedroom apartment to rent

Limassol, Old-Bridge-And-Royal-Gardens-Potamos-Germasogeias-4041, Cyprus

**Offered at:** €2,100

**Estate ID:** 68033

**Ref:** ba5496193

NET internal area: 130

Bathrooms: 1

Bedrooms: 2

Parking spaces: Covered cars

Available from: 2024-10-24

Offered at: 2,100

Type: Apartmen

"""""""2 Bedroom Apartment Potamos Germasogeia Rental price: € 2,600 93 m2 + Veranda 33 m2 Distance To The Sea -200 M Bedrooms-2 Bathrooms- 1; Fully furnished Underfloor heating Swimming pool Gym Attractive price for the Dasudi area License No. 288\E""""""""...