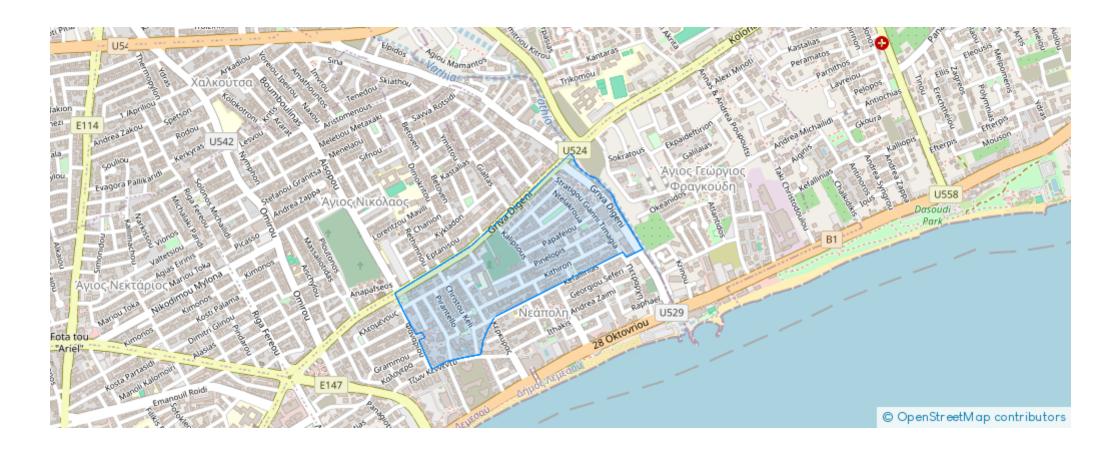

ffered at:** €2,600

**Estate ID:** 68034

**Ref:** ba5296663











NET internal area: 87



Bathrooms: 2



Bedrooms: 2



Parking spaces: No cars



Available from: 2024-10-24



Offered at: 2,60



Type: Apartment

situated in the vibrant Neapolis district of Limassol. This residence combines modern comfort with a prime location, offering an unparalleled lifestyle in one of the city's most sought-after areas. Key Features: -Spacious Living Area: Enjoy a bright and airy living space that opens up to a private balcony, perfect for relaxing or entertaining guests. -Modern Kitchen: Fully equipped with high-quality appliances and ample storage, making meal preparation a pleasure. -Two Cozy Bedrooms: Each bedroom offers generous closet space and large windows ...

## **Estate on map:**