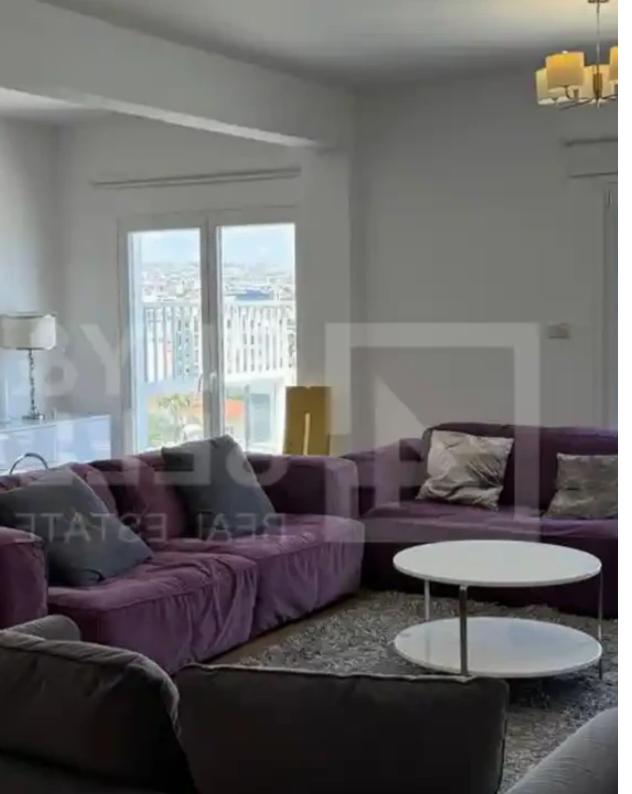

## 3-bedroom apartment to rent

Limassol, Super-Home-Center-Timou-Prodromou-Mesa-Geitonia-4004, Cyprus

**Offered at:** €2,900

**Estate ID:** 68041

**Ref:** ba5475042

NET internal area: 120

Bathrooms: 2

Bedrooms: 3

Parking spaces: Covered cars

Available from: 2024-10-24

Offered at: 2,90

Type: Apartment

Access to the Seafront\*\*: Enjoy the convenience of direct access to the beautiful seafront, perfect for leisurely walks or beach activities. - \*\*Spacious Layout\*\*: Features a large living room, separate kitchen, and en-suite master bedroom for added comfort. - \*\*Modern Comforts\*\*: Equipped with VRV cooling throughout and a main bathroom. - \*\*Exclusive Amenities\*\*: Access to a communal pool for relaxation and enjoyment. - \*\*Convenient Parking\*\*: