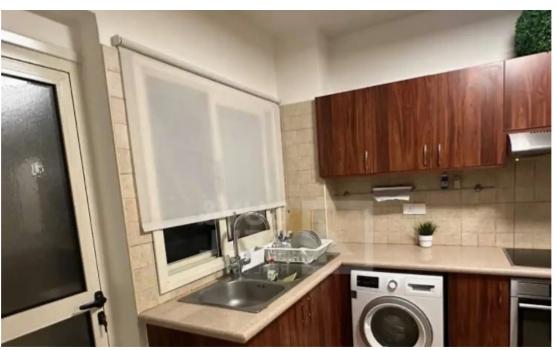

## 3-bedroom apartment to rent

Limassol, Super-Home-Center-Timou-Prodromou-Mesa-Geitonia-4004, Cyprus

**Offered at:** €2,800

**Estate ID:** 68058

**Ref:** ba5449009

NET internal area: 145

Bathrooms: 2

Bedrooms: 3

Parking spaces: Covered cars

Available from: 2024-10-24

Offered at: 2,800

Type: Apartment

"""""? \*\*Germasogeia Tourist Area\*\* ? \*\*Available Now\*\* ? \*\*PRIME LOCATION\*\* ? \*\*Video on request\*\* ? The property is located in a wonderful maintained complex\*\*, just 50m from the sea, in the heart of the Germasogeia Tourist Area. This new, fully furnished apartment is in a prime location, offering convenience and comfort. \*\*FEATURES\*\* ? \*\*Square Footage:\*\* 145 sqm ? \*\*Number of Bedrooms:\*\* 3 ? \*\*Number of Bathrooms:\*\* 2 ? \*\*Floor Level:\*\* 2nd ? \*\*Parking Details:\*\* Covered ? \*\*Furniture/Appliances Included:\*\* Fully furnished, with air conditioning in all rooms ? \*\*Additional Features:\*\* Communal pool, garden, elevator, balcony ? \*\*View...