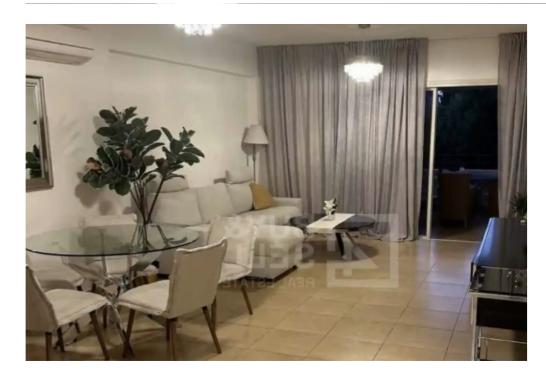

## 3-bedroom apartment to rent

Limassol, Super-Home-Center-Timou-Prodromou-Mesa-Geitonia-4004, Cyprus

**Offered at:** €2,800

**Estate ID:** 68058

**Ref:** ba5449009

NET internal area: 145

Bathrooms: 2

Bedrooms: 3

Parking spaces: Covered cars

Available from: 2024-10-24

Offered at: 2,800

Type: Apartment

"""""? \*\*Germasogeia Tourist Area\*\* ? \*\*Available Now\*\* ? \*\*PRIME LOCATION\*\* ? \*\*Video on request\*\* ? The property is located in a wonderful maintained complex\*\*, just 50m from the sea, in the heart of the Germasogeia Tourist Area. This new, fully furnished apartment is in a prime location, offering convenience and comfort. \*\*FEATURES\*\* ? \*\*Square Footage:\*\* 145 sqm ? \*\*Number of Bedrooms:\*\* 3 ? \*\*Number of Bathrooms:\*\* 2 ? \*\*Floor Level:\*\* 2nd ? \*\*Parking Details:\*\* Covered ? \*\*Furniture/Appliances Included:\*\* Fully furnished, with air conditioning in all rooms ? \*\*Additional Features:\*\* Communal pool, garden, elevator, balcony ? \*\*View...