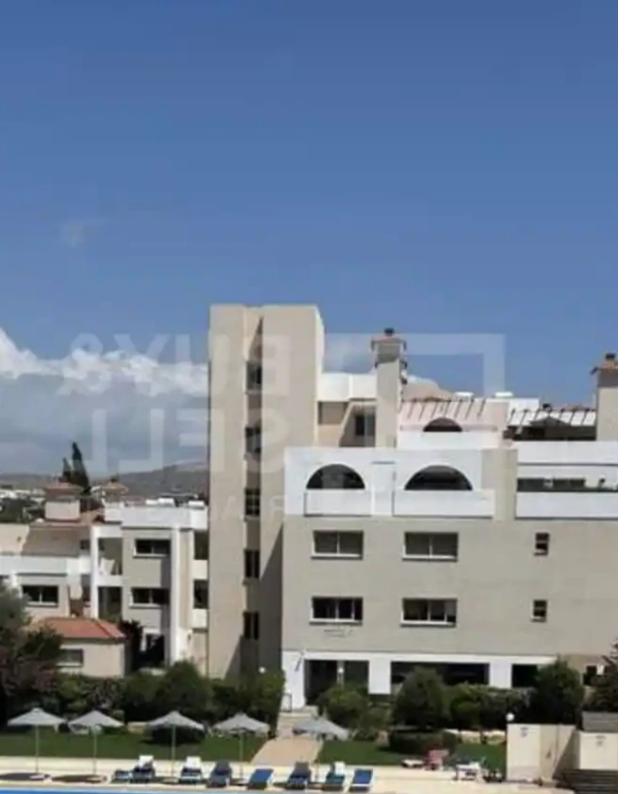

## 3-bedroom apartment to rent

Limassol, Super-Home-Center-Timou-Prodromou-Mesa-Geitonia-4004, Cyprus

**Offered at:** €2,800

**Estate ID:** 68058

**Ref:** ba5449009

NET internal area: 145

Bathrooms: 2

Bedrooms: 3

Parking spaces: Covered cars

Available from: 2024-10-24

Offered at: 2,800

Type: Apartment

"""""? \*\*Germasogeia Tourist Area\*\* ? \*\*Available Now\*\* ? \*\*PRIME LOCATION\*\* ? \*\*Video on request\*\* ? The property is located in a wonderful maintained complex\*\*, just 50m from the sea, in the heart of the Germasogeia Tourist Area. This new, fully furnished apartment is in a prime location, offering convenience and comfort. \*\*FEATURES\*\* ? \*\*Square Footage:\*\* 145 sqm ? \*\*Number of Bedrooms:\*\* 3 ? \*\*Number of Bathrooms:\*\* 2 ? \*\*Floor Level:\*\* 2nd ? \*\*Parking Details:\*\* Covered ? \*\*Furniture/Appliances Included:\*\* Fully furnished, with air conditioning in all rooms ? \*\*Additional Features:\*\* Communal pool, garden, elevator, balcony ? \*\*View...