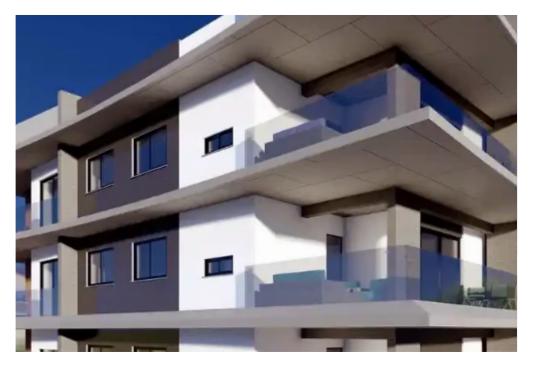

## **3-bedroom apartment to rent**

Limassol, Era-Apollon-Petros-And-Pavlos-3075, Cyprus

Offered at: €4,000 Estate ID: 68083 Ref: ba5235935

Bedrooms: 3

Offered at: 4.000

"""""A luxury three-bedroom penthouse is for rent. Available, June 2024. A new project in the prestigious area Petrou Kai Pavlou. It has a convenient location, easy access to the center of Limassol as well as various amenities nearby. It has a covered veranda, a covered roof garden, a covered parking lot, a storage room, a modern built-in kitchen with all Bosch electrical appliances, a photovoltaic system used for lighting common areas, as well as a car charging point."""""...