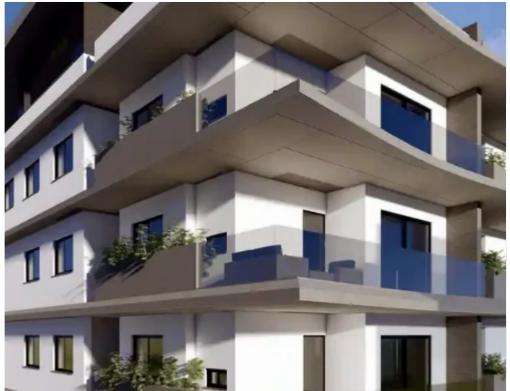

## **3-bedroom apartment to rent**

Limassol, Era-Apollon-Petros-And-Pavlos-3075, Cyprus

Offered at: €4,000 Estate ID: 68083 Ref: ba5235935

Bedrooms: 3

Offered at: 4.000

"""""A luxury three-bedroom penthouse is for rent. Available, June 2024. A new project in the prestigious area Petrou Kai Pavlou. It has a convenient location, easy access to the center of Limassol as well as various amenities nearby. It has a covered veranda, a covered roof garden, a covered parking lot, a storage room, a modern built-in kitchen with all Bosch electrical appliances, a photovoltaic system used for lighting common areas, as well as a car charging point."""""...