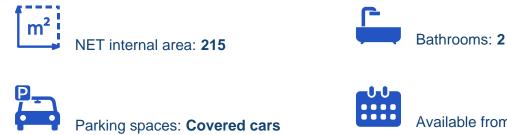

## **3-bedroom apartment to rent**

Limassol, Era-Apollon-Petros-And-Pavlos-3075, Cyprus

Offered at: €4,000 Estate ID: 68083 Ref: ba5235935

Bedrooms: 3

Offered at: 4.000

"""""A luxury three-bedroom penthouse is for rent. Available, June 2024. A new project in the prestigious area Petrou Kai Pavlou. It has a convenient location, easy access to the center of Limassol as well as various amenities nearby. It has a covered veranda, a covered roof garden, a covered parking lot, a storage room, a modern built-in kitchen with all Bosch electrical appliances, a photovoltaic system used for lighting common areas, as well as a car charging point."""""...