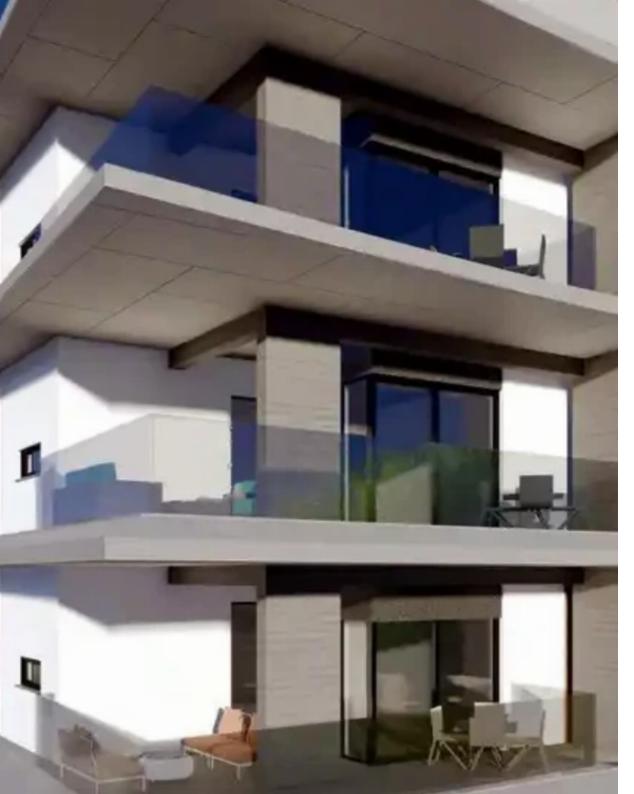

## **3-bedroom apartment to rent**

Limassol, Era-Apollon-Petros-And-Pavlos-3075, Cyprus

Offered at: €4,000 Estate ID: 68083 Ref: ba5235935

Bedrooms: 3

Offered at: 4.000

"""""A luxury three-bedroom penthouse is for rent. Available, June 2024. A new project in the prestigious area Petrou Kai Pavlou. It has a convenient location, easy access to the center of Limassol as well as various amenities nearby. It has a covered veranda, a covered roof garden, a covered parking lot, a storage room, a modern built-in kitchen with all Bosch electrical appliances, a photovoltaic system used for lighting common areas, as well as a car charging point."""""...