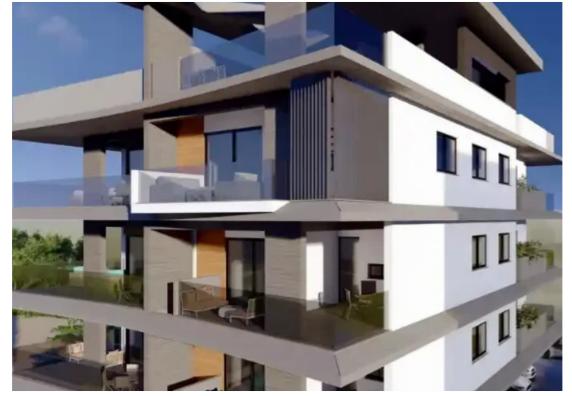

## **3-bedroom apartment to rent**

Limassol, Era-Apollon-Petros-And-Pavlos-3075, Cyprus

Offered at: €4,000 Estate ID: 68083 Ref: ba5235935

Bedrooms: 3

Offered at: 4.000

"""""A luxury three-bedroom penthouse is for rent. Available, June 2024. A new project in the prestigious area Petrou Kai Pavlou. It has a convenient location, easy access to the center of Limassol as well as various amenities nearby. It has a covered veranda, a covered roof garden, a covered parking lot, a storage room, a modern built-in kitchen with all Bosch electrical appliances, a photovoltaic system used for lighting common areas, as well as a car charging point."""""...