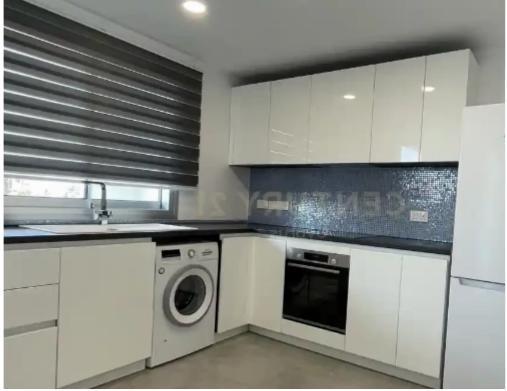

## 2-bedroom apartment to rent

Limassol, Spyrou-Kyprianou-St-Potamos-Germasogeias-4042 , Cyprus

**Offered at:** €2,800

**Estate ID:** 68084

**Ref:** ba5360307

NET internal area: 100

Bathrooms: 2

Bedrooms: 2

Parking spaces: Uncovered cars

Available from: 2024-10-24

Offered at: 2,80

Type: **Apartment** 

"""""This apartment features modern furnishings, ample natural light, and a well-designed layout perfect for comfortable living. located in a quiet street in Germasogeia, This apartment is on the second floor, it consists of two bedrooms, two bathrooms (one of which is en-suite), It has an outdoor relaxation terrace & amp; amp; communal pool. close to all local amenities and is within walking distance to the beach.""""""...