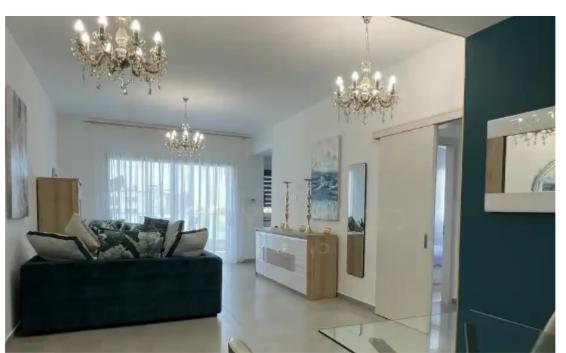

## 2-bedroom apartment to rent

Limassol, Spyrou-Kyprianou-St-Potamos-Germasogeias-4042 , Cyprus

**Offered at:** €2,800

**Estate ID:** 68084

**Ref:** ba5360307

NET internal area: 100

Bathrooms: 2

Bedrooms: 2

Parking spaces: Uncovered cars

Available from: 2024-10-24

Offered at: 2,80

Type: **Apartment** 

"""""This apartment features modern furnishings, ample natural light, and a well-designed layout perfect for comfortable living. located in a quiet street in Germasogeia, This apartment is on the second floor, it consists of two bedrooms, two bathrooms (one of which is en-suite), It has an outdoor relaxation terrace & amp; amp; communal pool. close to all local amenities and is within walking distance to the beach.""""""...