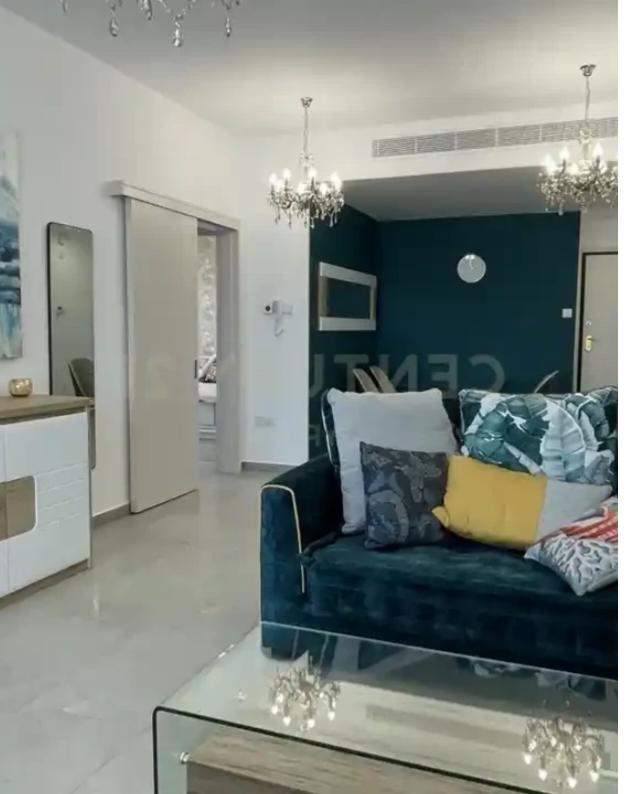

## 2-bedroom apartment to rent

Limassol, Spyrou-Kyprianou-St-Potamos-Germasogeias-4042 , Cyprus

**Offered at:** €2,800

**Estate ID:** 68084

**Ref:** ba5360307

NET internal area: 100

Bathrooms: 2

Bedrooms: 2

Parking spaces: Uncovered cars

Available from: 2024-10-24

Offered at: 2,80

Type: **Apartment** 

"""""This apartment features modern furnishings, ample natural light, and a well-designed layout perfect for comfortable living. located in a quiet street in Germasogeia, This apartment is on the second floor, it consists of two bedrooms, two bathrooms (one of which is en-suite), It has an outdoor relaxation terrace & amp; amp; communal pool. close to all local amenities and is within walking distance to the beach.""""""...