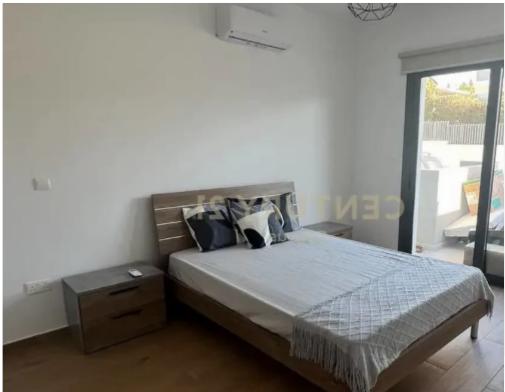

Parking spaces: Covered cars

Available from: 2024-10-24

Offered at: 2,000

Type: Apartment

"""""Apartment New For rent, in Germasogeia green area. Sea view. 2 bedrooms (1 Master), 2 wc, 1 kitchen, 1 living room, 2 balconies, 1 parking, Storage, Close to Park, School, Kindergarten, Local market, it has Mountain, Openness, Panoramic, City views view. 5 min. by car to the sea. The Apartment is Furnished, Price: €2,500. Century 21 Cyprus""""""...