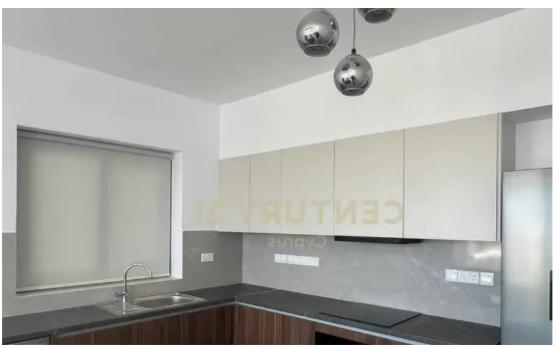

Parking spaces: Covered cars

Available from: 2024-10-24

Offered at: 2,000

Type: Apartment

"""""Apartment New For rent, in Germasogeia green area. Sea view. 2 bedrooms (1 Master), 2 wc, 1 kitchen, 1 living room, 2 balconies, 1 parking, Storage, Close to Park, School, Kindergarten, Local market, it has Mountain, Openness, Panoramic, City views view. 5 min. by car to the sea. The Apartment is Furnished, Price: €2,500. Century 21 Cyprus""""""...