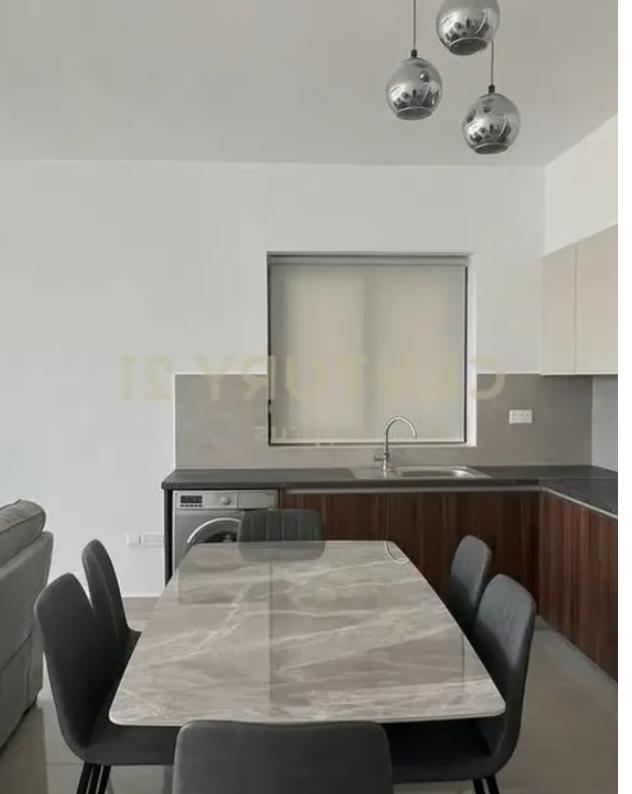

Parking spaces: Covered cars

Available from: 2024-10-24

Offered at: 2,000

Type: Apartment

"""""Apartment New For rent, in Germasogeia green area. Sea view. 2 bedrooms (1 Master), 2 wc, 1 kitchen, 1 living room, 2 balconies, 1 parking, Storage, Close to Park, School, Kindergarten, Local market, it has Mountain, Openness, Panoramic, City views view. 5 min. by car to the sea. The Apartment is Furnished, Price: €2,500. Century 21 Cyprus""""""...