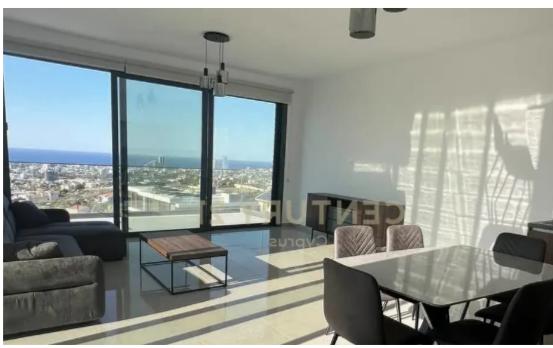

Parking spaces: Covered cars

Available from: 2024-10-24

Offered at: 3,000

ype: **Penthouse** 

""""""For rent New Penthouse in Germasogeia green area, Sea view. 3rd floor, 2 bedrooms, 2 wc, 1 kitchen, 1 living room, 2 balconies 2 parkings (2 Closed). 1 Storage, The Apartment is Furnished, Quiet area, 5 min. by car to the sea. Price: €3,000. Century 21 Cyprus""""""...