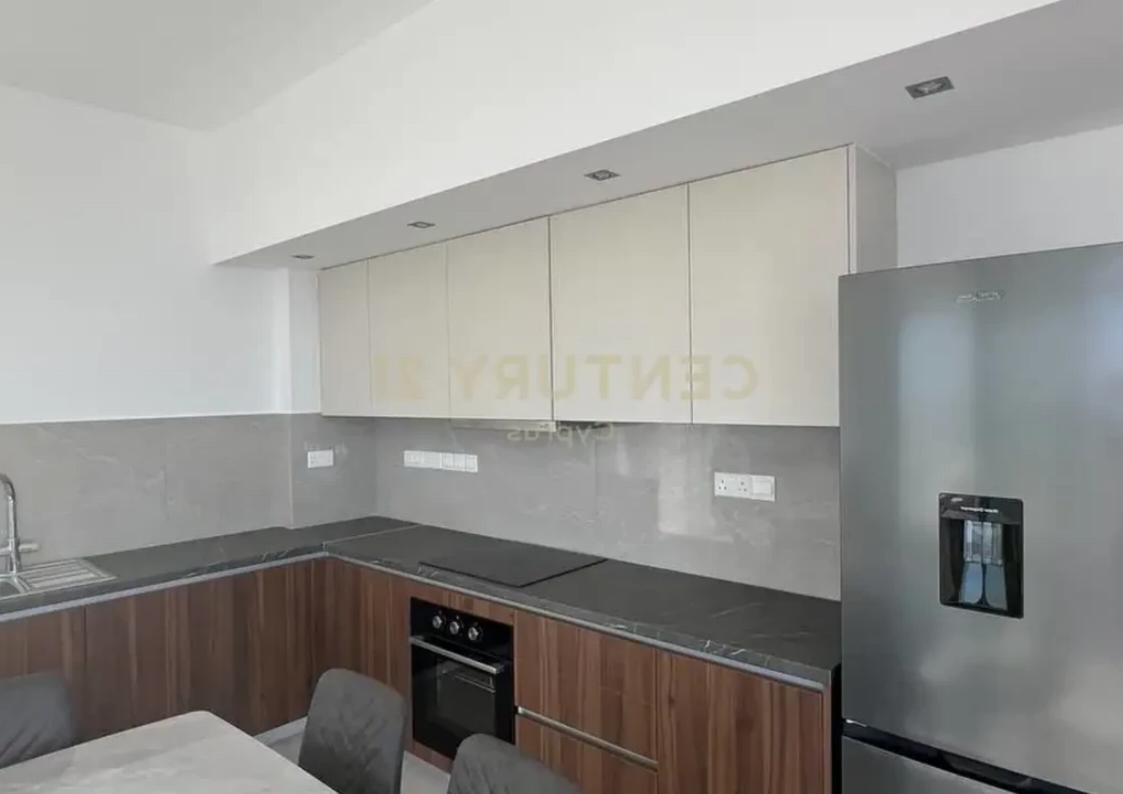

Parking spaces: Covered cars

Available from: 2024-10-24

Offered at: 3,000

ype: **Penthouse** 

""""""For rent New Penthouse in Germasogeia green area, Sea view. 3rd floor, 2 bedrooms, 2 wc, 1 kitchen, 1 living room, 2 balconies 2 parkings (2 Closed). 1 Storage, The Apartment is Furnished, Quiet area, 5 min. by car to the sea. Price: €3,000. Century 21 Cyprus""""""...