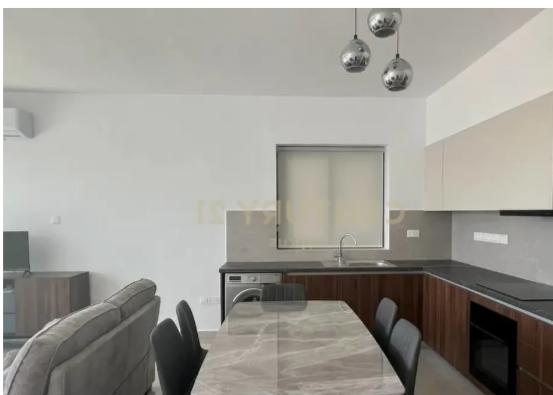

Parking spaces: Covered cars

Available from: 2024-10-24

Offered at: 3,000

ype: **Penthouse** 

""""""For rent New Penthouse in Germasogeia green area, Sea view. 3rd floor, 2 bedrooms, 2 wc, 1 kitchen, 1 living room, 2 balconies 2 parkings (2 Closed). 1 Storage, The Apartment is Furnished, Quiet area, 5 min. by car to the sea. Price: €3,000. Century 21 Cyprus""""""...