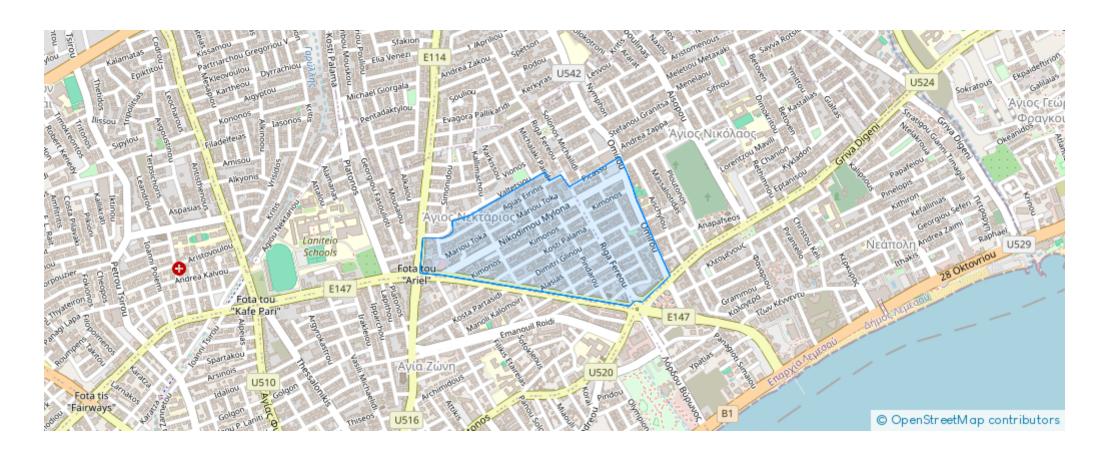

d at:** €2,750

**Estate ID:** 68117

**Ref:** ba5418986











NET internal area: 130



Bathrooms: 2



Bedrooms: 2



Parking spaces: Covered cars



Available from: 2024-10-24



Offered at: 2,750



Type: Apartment

supermarket, Oval business centre, easy connection to all areas of Limassol and fast access to the high way. Apartment is situated on the 2nd floor of 5 store building completed in 2021. Apartment consist of spacious sitting /living/ kitchen area with large veranda at front and balcony on the site, 2 double bedrooms, on of them with en-suite and private balcony, family bathroom. Highest quality finishes, electric engineering solutions such as VRV, all appliances full filling apartment. There's covered parking space and storage allocated to t...

## **Estate on map:**