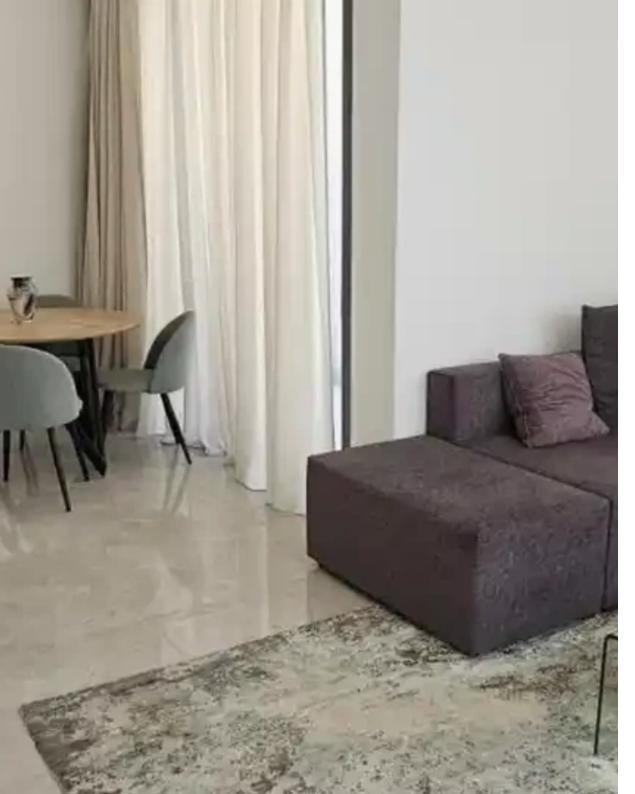

Parking spaces: Covered cars

Available from: 2024-10-24

Offered at: 2,750

Type: Apartment

supermarket, Oval business centre, easy connection to all areas of Limassol and fast access to the high way. Apartment is situated on the 2nd floor of 5 store building completed in 2021. Apartment consist of spacious sitting /living/ kitchen area with large veranda at front and balcony on the site, 2 double bedrooms, on of them with en-suite and private balcony, family bathroom. Highest quality finishes, electric engineering solutions such as VRV, all appliances full filling apartment. There's covered parking space and storage allocated to t...