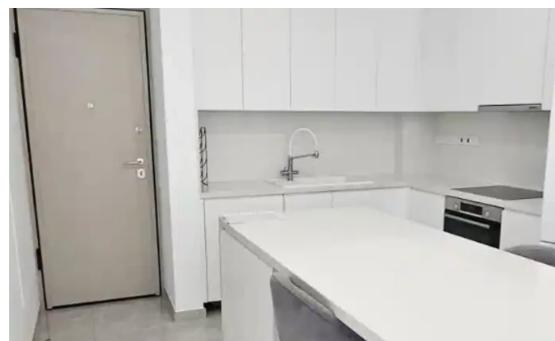

Parking spaces: Covered cars

Available from: 2024-10-24

Offered at: 2,750

Type: Apartment

supermarket, Oval business centre, easy connection to all areas of Limassol and fast access to the high way. Apartment is situated on the 2nd floor of 5 store building completed in 2021. Apartment consist of spacious sitting /living/ kitchen area with large veranda at front and balcony on the site, 2 double bedrooms, on of them with en-suite and private balcony, family bathroom. Highest quality finishes, electric engineering solutions such as VRV, all appliances full filling apartment. There's covered parking space and storage allocated to t...