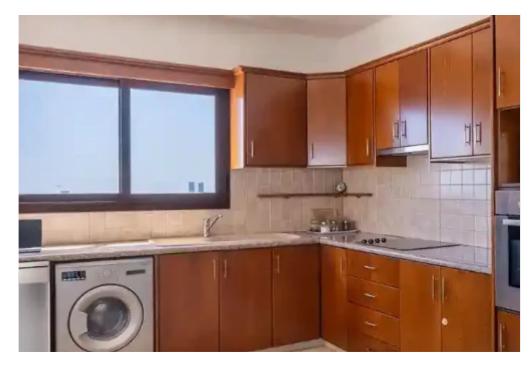

## 2-bedroom apartment to rent

Limassol, Agios-Panteleimon-School-Agia-Phyla-Agia-Fylaxis-3116, Cyprus

Offered at: €2,650 Estate ID: 68129 Ref: ba5398512

"""""2 bedroom penthouse for rent in Panthea, Limassol. The apartment is fully furnished and equipped with household appliances. All rooms are equipped with air conditioning. There is a covered parking space on the ground floor. Beautiful panoramic view of the sea and the city. The apartment is located in a small building with only 3 floors and a total of 6 apartments. The building is close to all amenities.""""...