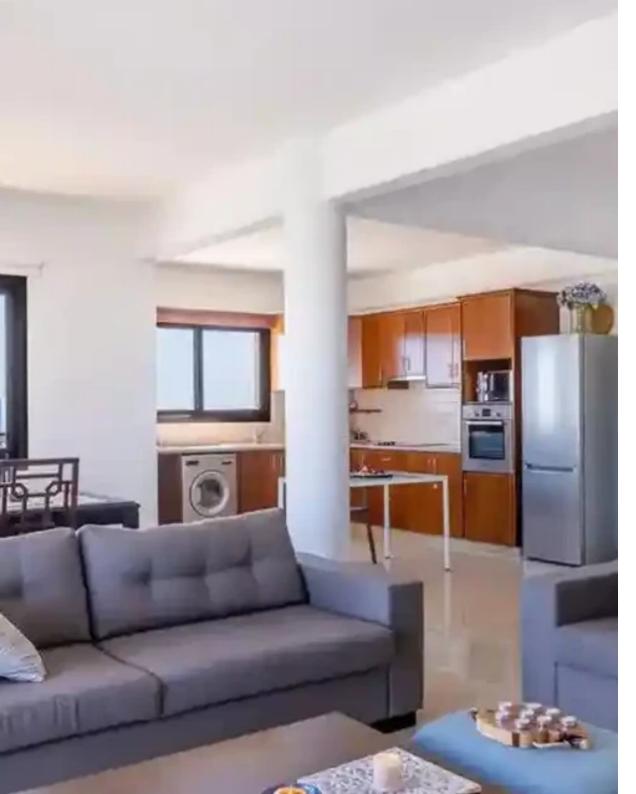

## 2-bedroom apartment to rent

Limassol, Agios-Panteleimon-School-Agia-Phyla-Agia-Fylaxis-3116, Cyprus

Offered at: €2,650 Estate ID: 68129 Ref: ba5398512

"""""2 bedroom penthouse for rent in Panthea, Limassol. The apartment is fully furnished and equipped with household appliances. All rooms are equipped with air conditioning. There is a covered parking space on the ground floor. Beautiful panoramic view of the sea and the city. The apartment is located in a small building with only 3 floors and a total of 6 apartments. The building is close to all amenities.""""...