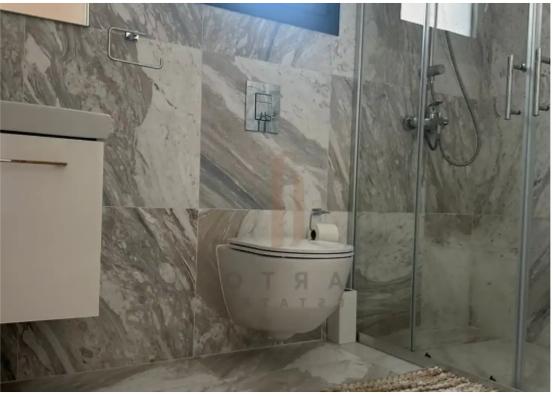

## 1-bedroom apartment to rent

Limassol, Dassoudi-Park-Papas-Potamos-Germasogeias-4040 , Cyprus

**Offered at:** €2,100

**Estate ID:** 68161

**Ref:** ba5445365

NET internal area: 55

Bathrooms: 1

Bedrooms: 1

Parking spaces: No cars

Available from: 2024-10-24

Offered at: 2,100

Гуре: **Apartmen**t

""""The rent price is 2100 euros per month including common expenses + 2 security deposits against damages. Utilities such as water, electricity, annual refuse collection and internet are payable extra by the Tenant. • Property type: Apartment • City: Limassol • Location: Potamos Germasogeias • Distance to sea, m: 500 • Floor: 1 • Unit number: 102 • Bedrooms: 1 • Number of WC's: 1 • Indoor area, m2: 55.2 • Common area, m2: 18.4 • Cov. veranda, m2: 16.3 • Parking spaces: 1 • Energy efficiency: A+"""""...