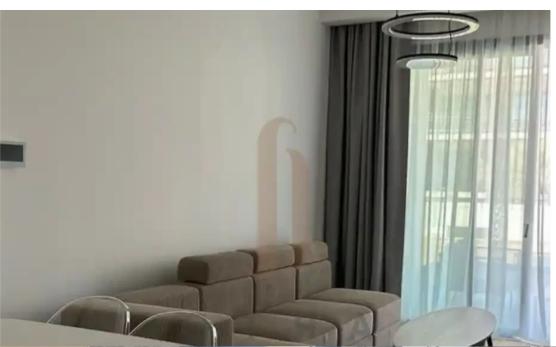

## 1-bedroom apartment to rent

Limassol, Dassoudi-Park-Papas-Potamos-Germasogeias-4040 , Cyprus

**Offered at:** €2,100

**Estate ID:** 68161

**Ref:** ba5445365

NET internal area: 55

Bathrooms: 1

Bedrooms: 1

Parking spaces: No cars

Available from: 2024-10-24

Offered at: 2,100

Гуре: **Apartmen**t

""""The rent price is 2100 euros per month including common expenses + 2 security deposits against damages. Utilities such as water, electricity, annual refuse collection and internet are payable extra by the Tenant. • Property type: Apartment • City: Limassol • Location: Potamos Germasogeias • Distance to sea, m: 500 • Floor: 1 • Unit number: 102 • Bedrooms: 1 • Number of WC's: 1 • Indoor area, m2: 55.2 • Common area, m2: 18.4 • Cov. veranda, m2: 16.3 • Parking spaces: 1 • Energy efficiency: A+"""""...