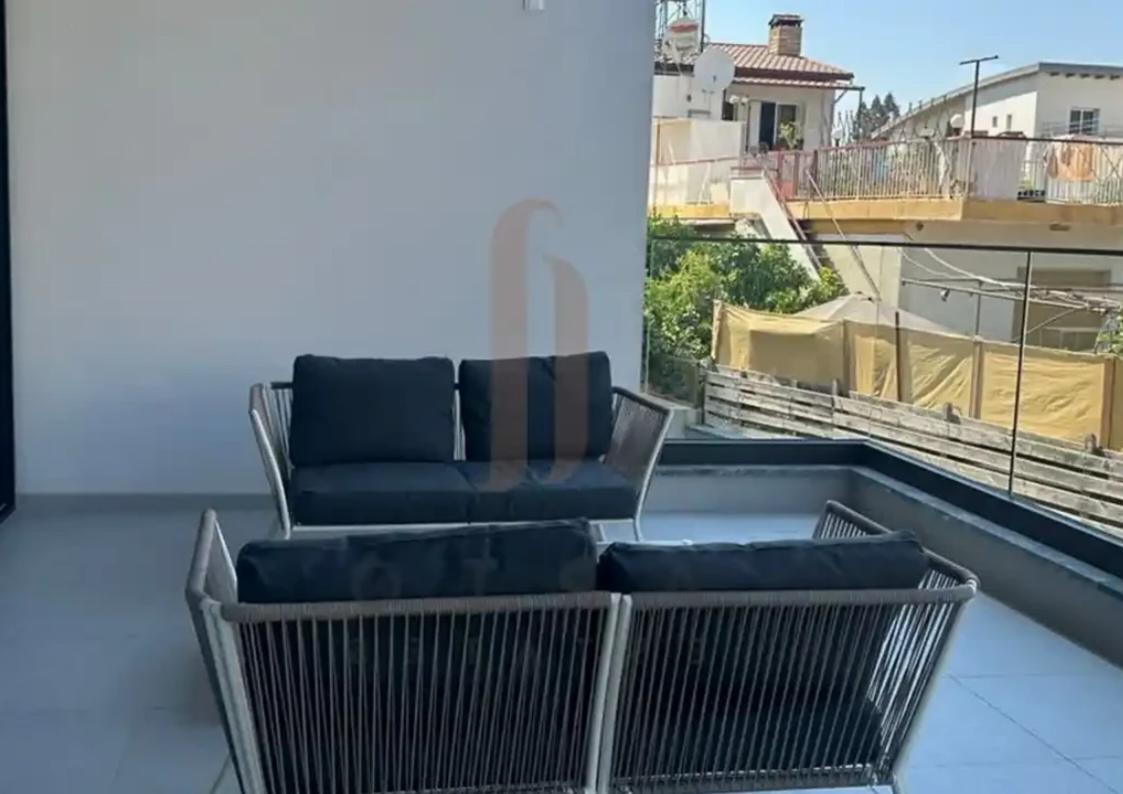

## 1-bedroom apartment to rent

Limassol, Dassoudi-Park-Papas-Potamos-Germasogeias-4040 , Cyprus

**Offered at:** €2,100

**Estate ID:** 68161

**Ref:** ba5445365

NET internal area: 55

Bathrooms: 1

Bedrooms: 1

Parking spaces: No cars

Available from: 2024-10-24

Offered at: 2,100

Гуре: **Apartmen**t

""""The rent price is 2100 euros per month including common expenses + 2 security deposits against damages. Utilities such as water, electricity, annual refuse collection and internet are payable extra by the Tenant. • Property type: Apartment • City: Limassol • Location: Potamos Germasogeias • Distance to sea, m: 500 • Floor: 1 • Unit number: 102 • Bedrooms: 1 • Number of WC's: 1 • Indoor area, m2: 55.2 • Common area, m2: 18.4 • Cov. veranda, m2: 16.3 • Parking spaces: 1 • Energy efficiency: A+"""""...