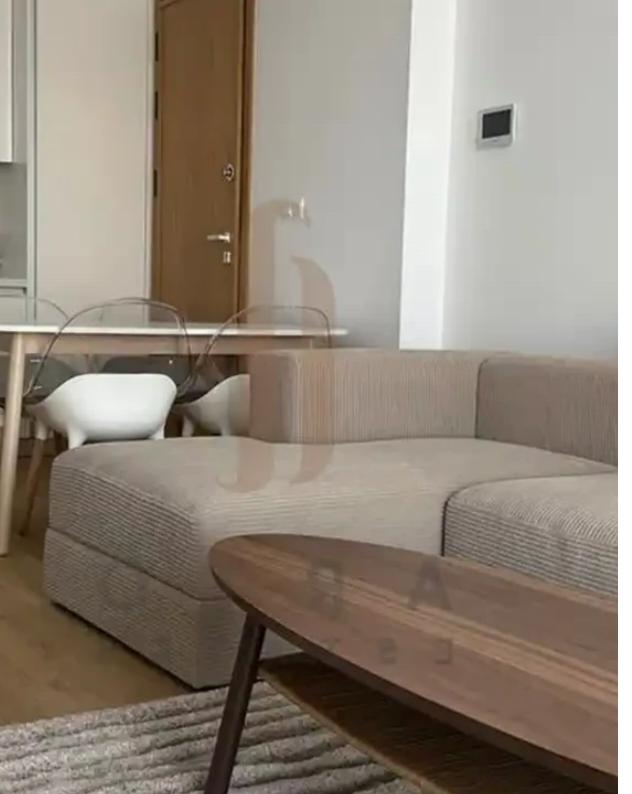

## 1-bedroom apartment to rent

Limassol, Dassoudi-Park-Papas-Potamos-Germasogeias-4040 , Cyprus

**Offered at:** €2,100

**Estate ID:** 68161

**Ref:** ba5445365

NET internal area: 55

Bathrooms: 1

Bedrooms: 1

Parking spaces: No cars

Available from: 2024-10-24

Offered at: 2,100

Гуре: **Apartmen**t

""""The rent price is 2100 euros per month including common expenses + 2 security deposits against damages. Utilities such as water, electricity, annual refuse collection and internet are payable extra by the Tenant. • Property type: Apartment • City: Limassol • Location: Potamos Germasogeias • Distance to sea, m: 500 • Floor: 1 • Unit number: 102 • Bedrooms: 1 • Number of WC's: 1 • Indoor area, m2: 55.2 • Common area, m2: 18.4 • Cov. veranda, m2: 16.3 • Parking spaces: 1 • Energy efficiency: A+"""""...