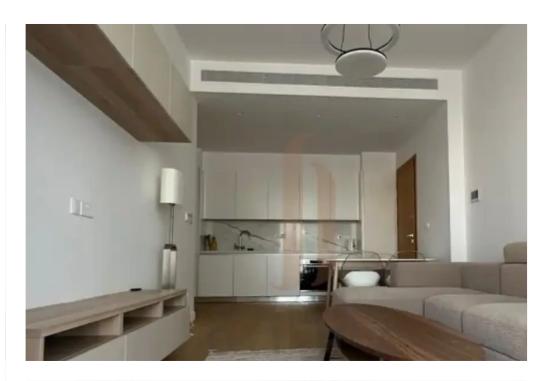

## 1-bedroom apartment to rent

Limassol, Dassoudi-Park-Papas-Potamos-Germasogeias-4040 , Cyprus

**Offered at:** €2,100

**Estate ID:** 68161

**Ref:** ba5445365

NET internal area: 55

Bathrooms: 1

Bedrooms: 1

Parking spaces: No cars

Available from: 2024-10-24

Offered at: 2,100

Гуре: **Apartmen**t

""""The rent price is 2100 euros per month including common expenses + 2 security deposits against damages. Utilities such as water, electricity, annual refuse collection and internet are payable extra by the Tenant. • Property type: Apartment • City: Limassol • Location: Potamos Germasogeias • Distance to sea, m: 500 • Floor: 1 • Unit number: 102 • Bedrooms: 1 • Number of WC's: 1 • Indoor area, m2: 55.2 • Common area, m2: 18.4 • Cov. veranda, m2: 16.3 • Parking spaces: 1 • Energy efficiency: A+"""""...