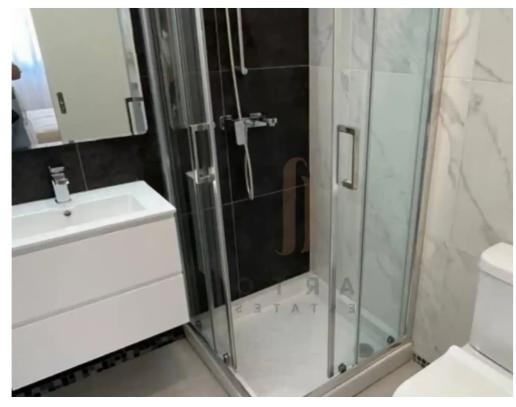

Parking spaces: Covered cars

Available from: 2024-10-24

Offered at: 2,800

Type: Apartment

""""Price: €2,800/month Year Built: 2020 Size: 112.4 m², located on the 2nd floor Features: VRV air conditioning system and underfloor heating Pool with a relaxation terrace Storage rooms Gated residential complex with 12 apartments Covered parking This modern apartment offers luxury living in a secure, well-maintained complex, ideal for comfort and convenience.""""...