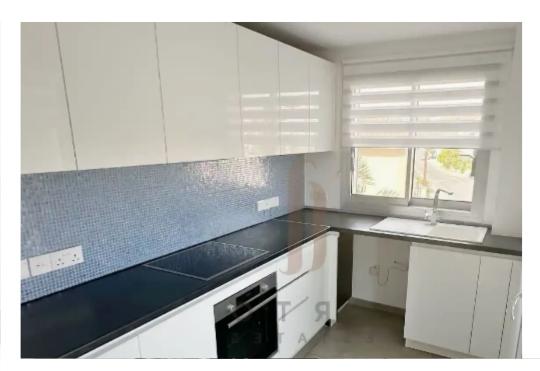

Parking spaces: Covered cars

Available from: 2024-10-24

Offered at: 2,800

Type: Apartment

""""Price: €2,800/month Year Built: 2020 Size: 112.4 m², located on the 2nd floor Features: VRV air conditioning system and underfloor heating Pool with a relaxation terrace Storage rooms Gated residential complex with 12 apartments Covered parking This modern apartment offers luxury living in a secure, well-maintained complex, ideal for comfort and convenience.""""...