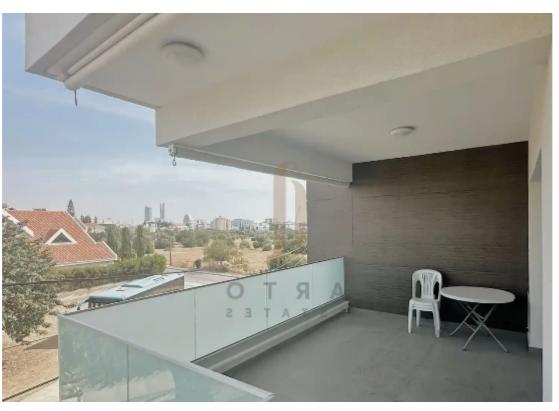

## 2-bedroom apartment to rent

Limassol, Spyrou-Kyprianou-St-Potamos-Germasogeias-4042 , Cyprus

**Offered at:** €2,800

**Estate ID:** 68162

**Ref:** ba5445402

NET internal area: 112

Bathrooms: 2

Bedrooms: 2

Parking spaces: Covered cars

Available from: 2024-10-24

Offered at: 2,800

Type: Apartment

""""Price: €2,800/month Year Built: 2020 Size: 112.4 m², located on the 2nd floor Features: VRV air conditioning system and underfloor heating Pool with a relaxation terrace Storage rooms Gated residential complex with 12 apartments Covered parking This modern apartment offers luxury living in a secure, well-maintained complex, ideal for comfort and convenience.""""...