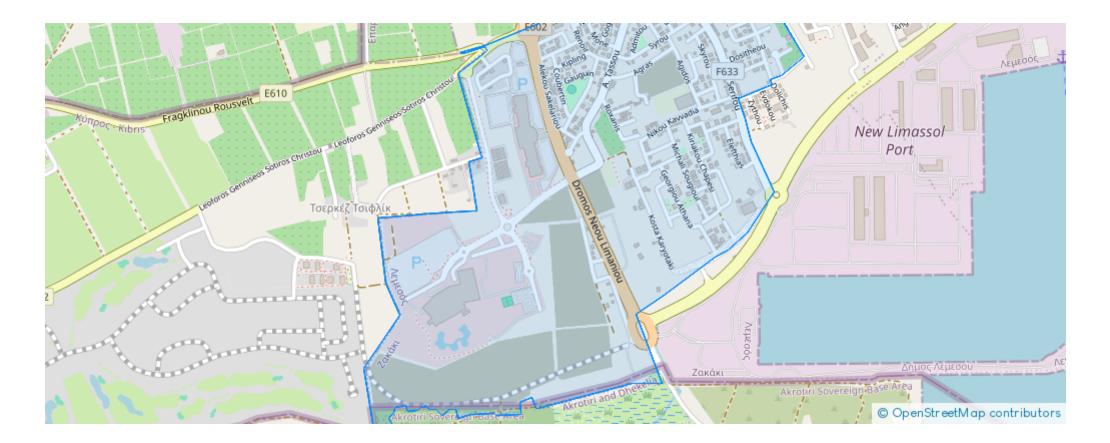

## 2-bedroom apartment to rent

Limassol, New-Port-My-Mall-Zakaki-3046 , Cyprus

Offered at: €2,400 Estate ID: 68212 Ref: ba5287328

"""""2 bedroom apartment for rent situated in Zakaki area. Spacious internal space, Brand new luxury furniture, All Electrical Appliances, AC & amp; amp; VRV in all rooms, Guest WC, shower & amp; amp; bathtub, Spacious & amp; amp; Furnished Veranda, Soundproof double windows, gym and pool. Gated private covered parking and gated entrance. The property is an ideal home for someone who enjoys the finer things in life. The area features easy access to Limassol and highway with close proximity to schools and restaurants, and other amenities.""""""...

## **Estate on map:**