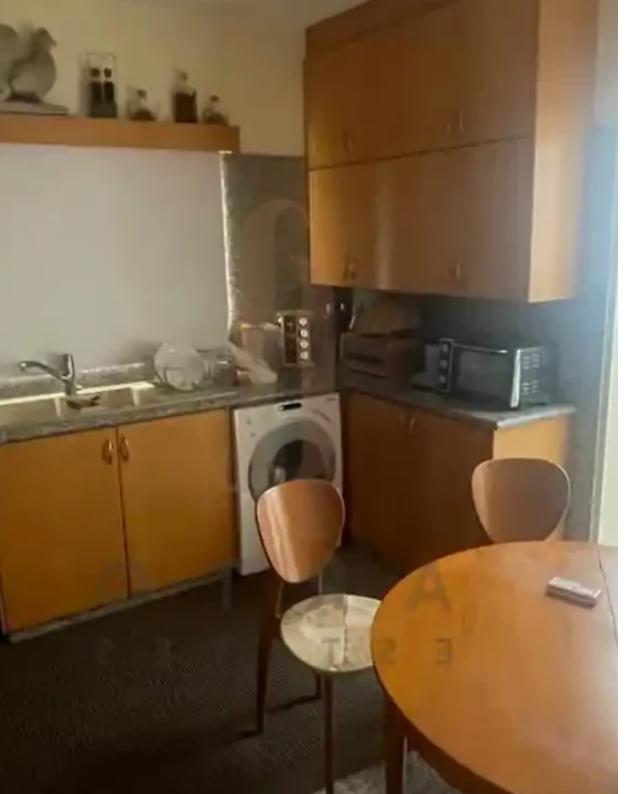

Available from: 2024-10-24

Offered at: 2,50

Type: **Penthouse** 

views. The apartment covers the entire 4th floor, providing a sense of exclusivity. Key Features: Size & Discourse and open layout for living and dining areas. Veranda: One of the standout features is the large wraparound veranda, extending over 70 sqm. This outdoor space offers multiple options for lounging, dining, and entertaining, with views likely to enhance the experience. Bathrooms...