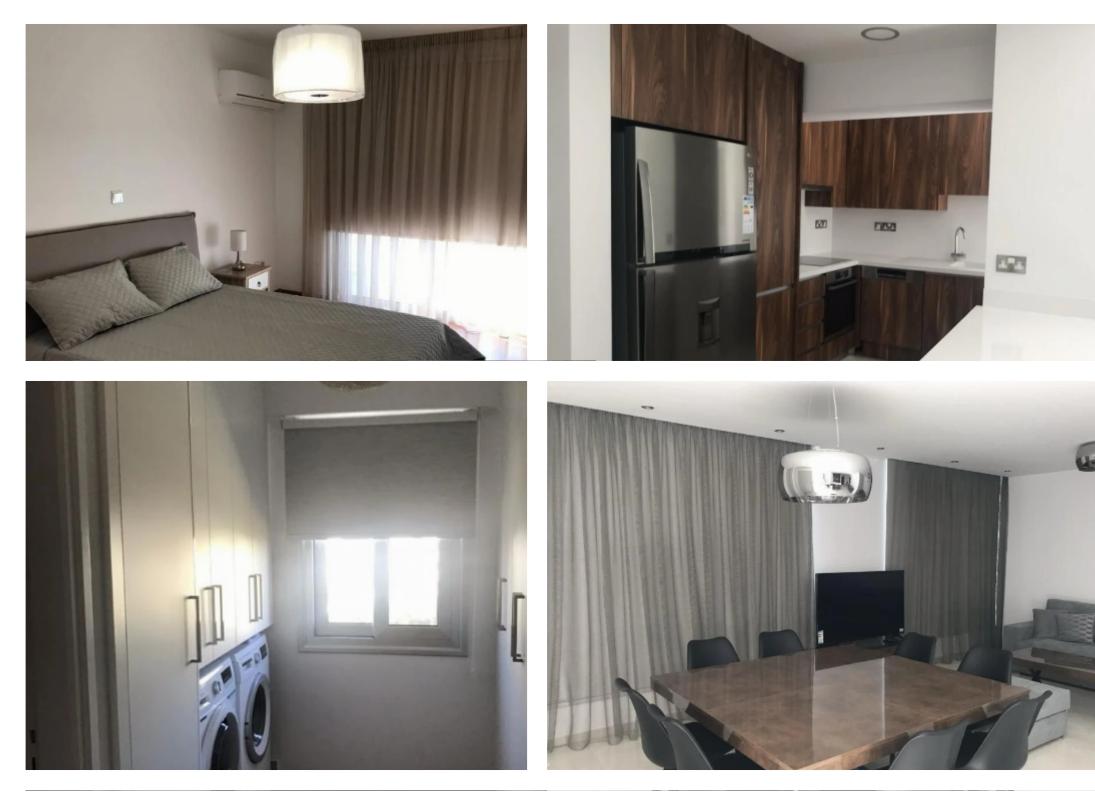

## 4-bedroom penthouse to rent

Limassol, Dassoudi-Park-Papas-Potamos-Germasogeias-4040, Cyprus

Offered at: €3,000 Estate ID: 6827 Ref: J4038

Luxurious penthouse with a stunning sea view available for rent in the Papas area of Limassol, just 50 meters from the shoreline. Conveniently situated within walking distance to various amenities and easily accessible by car. This penthouse has undergone a complete renovation and comes fully furnished, fitted, and equipped. It boasts a spacious living area, a dining area, and a fully-equipped kitchen. The accommodation includes 4 bedrooms, including a master bedroom with an en suite bathroom. Features of the property include double-glazed windows with mosquito nets, full air conditioning, wall heating, a 55" HD TV, and a security system covering all areas. Additionally, it is equ...