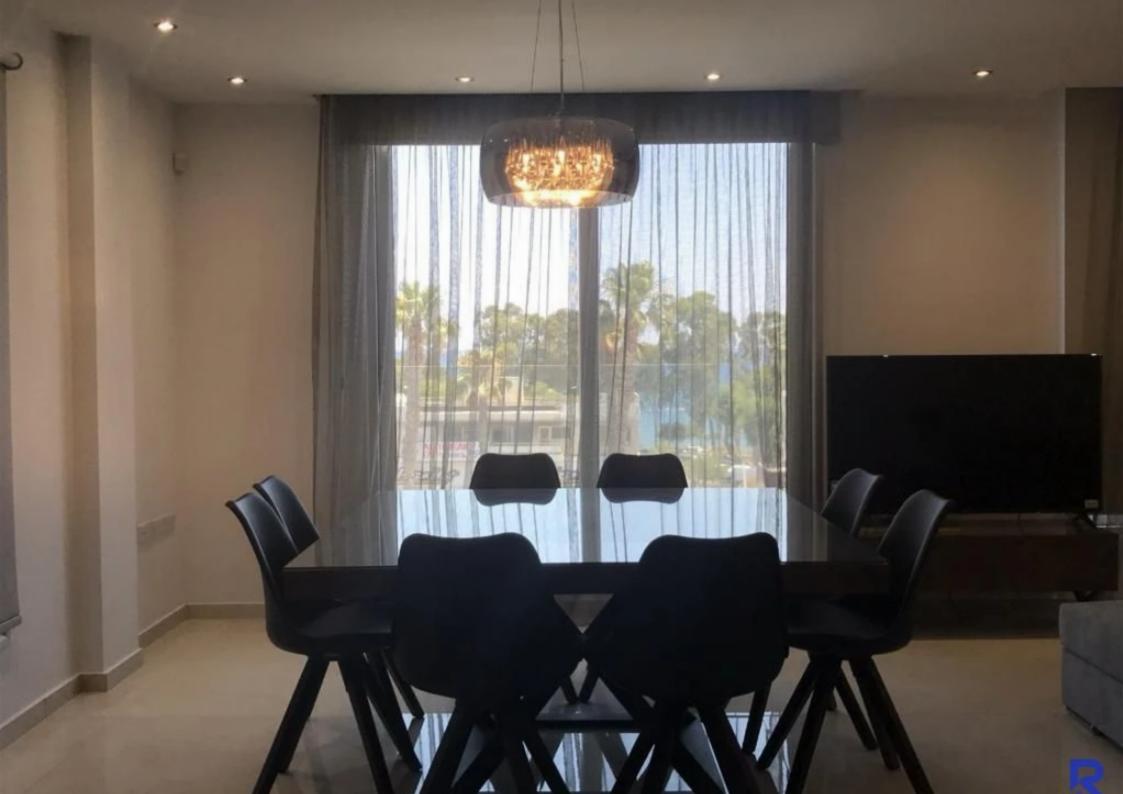

## 4-bedroom penthouse to rent

Limassol, Dassoudi-Park-Papas-Potamos-Germasogeias-4040, Cyprus

Offered at: €3,000 Estate ID: 6827 Ref: J4038

Luxurious penthouse with a stunning sea view available for rent in the Papas area of Limassol, just 50 meters from the shoreline. Conveniently situated within walking distance to various amenities and easily accessible by car. This penthouse has undergone a complete renovation and comes fully furnished, fitted, and equipped. It boasts a spacious living area, a dining area, and a fully-equipped kitchen. The accommodation includes 4 bedrooms, including a master bedroom with an en suite bathroom. Features of the property include double-glazed windows with mosquito nets, full air conditioning, wall heating, a 55" HD TV, and a security system covering all areas. Additionally, it is equ...