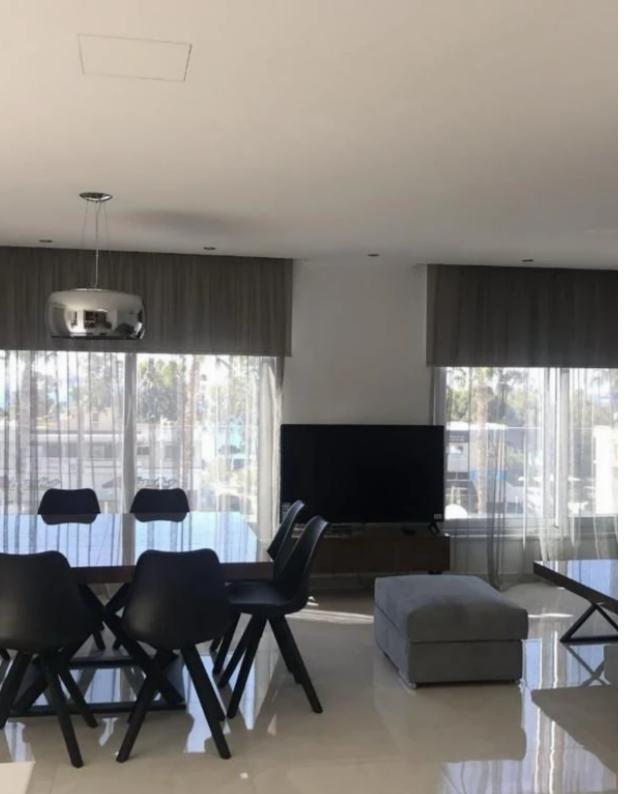

## 4-bedroom penthouse to rent

Limassol, Dassoudi-Park-Papas-Potamos-Germasogeias-4040, Cyprus

Offered at: €3,000 Estate ID: 6827 Ref: J4038

Luxurious penthouse with a stunning sea view available for rent in the Papas area of Limassol, just 50 meters from the shoreline. Conveniently situated within walking distance to various amenities and easily accessible by car. This penthouse has undergone a complete renovation and comes fully furnished, fitted, and equipped. It boasts a spacious living area, a dining area, and a fully-equipped kitchen. The accommodation includes 4 bedrooms, including a master bedroom with an en suite bathroom. Features of the property include double-glazed windows with mosquito nets, full air conditioning, wall heating, a 55" HD TV, and a security system covering all areas. Additionally, it is equ...