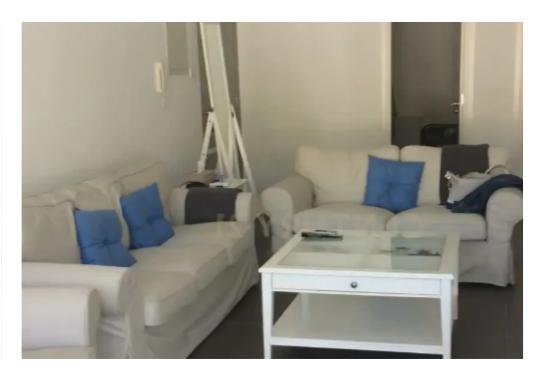

Parking spaces: Covered cars

Available from: 2024-10-24

Offered at: 1,70

Type: Apartmen

offers a modern living experience with 2 spacious bedrooms, 2 bathrooms, and 2 WCs. The apartment features a well-designed kitchen equipped with electric appliances and a cozy living room, perfect for relaxation or entertaining. It also includes one closed parking space and air conditioning throughout, ensuring maximum comfort. With beautiful sea and mountain views, this whole-floor property provides a serene atmosphere in the heart of the city. Recently painted, the apartment is in excellent condition, ready for immediate move-in. Add...