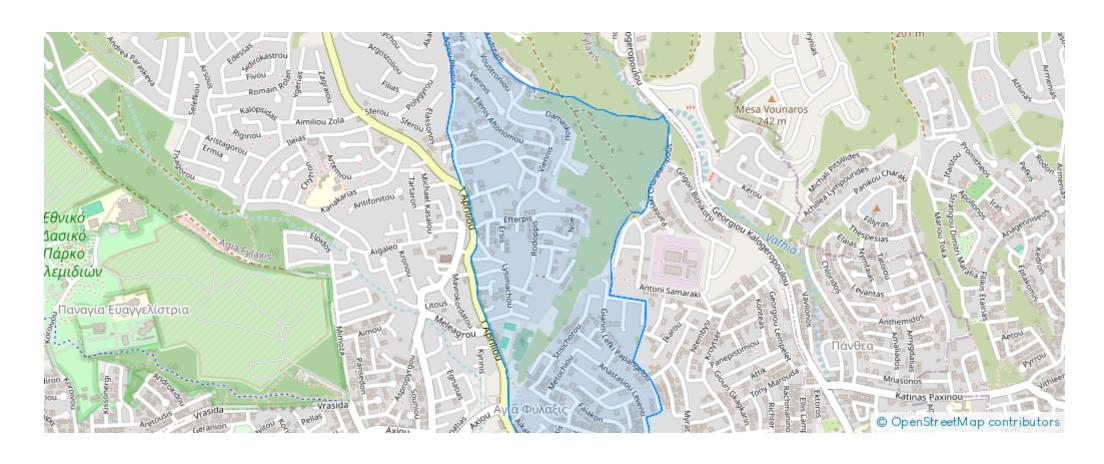

**Offered at:** €1,700

**Estate ID:** 68270

**Ref:** ba5487409











NET internal area: 88



Bathrooms: 2



Bedrooms: 2



Parking spaces: Covered cars



Available from: 2024-10-24



Offered at: 1,70



Type: Apartmen

offers a modern living experience with 2 spacious bedrooms, 2 bathrooms, and 2 WCs. The apartment features a well-designed kitchen equipped with electric appliances and a cozy living room, perfect for relaxation or entertaining. It also includes one closed parking space and air conditioning throughout, ensuring maximum comfort. With beautiful sea and mountain views, this whole-floor property provides a serene atmosphere in the heart of the city. Recently painted, the apartment is in excellent condition, ready for immediate move-in. Add...

## **Estate on map:**