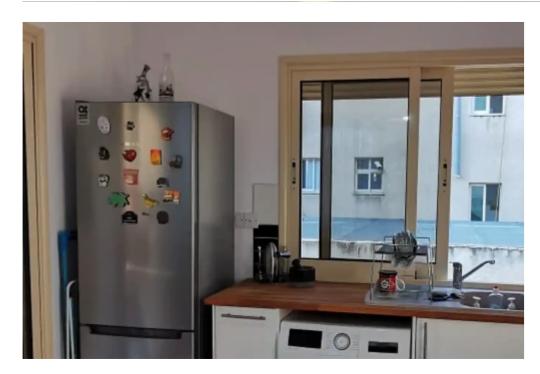

Parking spaces: Covered cars

Available from: 2024-10-24

Offered at: 1,200

Type: Apartment

Fridge, Oven-Stove, Microwave, Washing Machine) Exiting to a Large Balcony. Open Plan Living and Dining Room. 1 Large Bedroom with 1 Bathroom and Shower. The Apt is rented fully furnished with all electrical appliances. \* Fully Air Conditioned Throughout \* Water Pressure System \* Electrical Blinds \* Curtains and Blinds Throughout \*Parque Floors Throughout Small 4 Storey Building Intercome System 1 Covered Parking 1 Storage Room Avaliable Nov 1st to Move in! All Amenities, Supermarket, Pharmacies, Kioskis, Bakeries, Banks, Restaurants, Cafes...