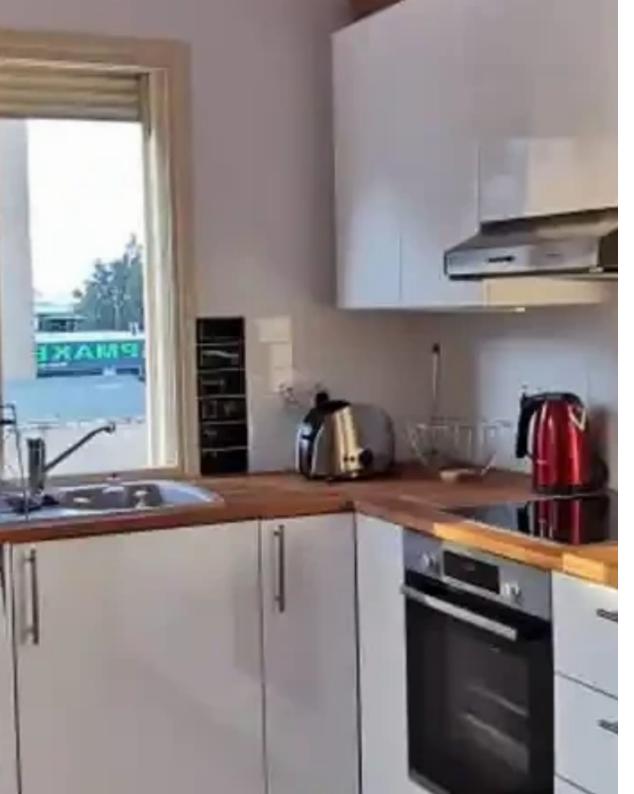

Parking spaces: Covered cars

Available from: 2024-10-24

Offered at: 1,200

Type: Apartment

Fridge, Oven-Stove, Microwave, Washing Machine) Exiting to a Large Balcony. Open Plan Living and Dining Room. 1 Large Bedroom with 1 Bathroom and Shower. The Apt is rented fully furnished with all electrical appliances. \* Fully Air Conditioned Throughout \* Water Pressure System \* Electrical Blinds \* Curtains and Blinds Throughout \*Parque Floors Throughout Small 4 Storey Building Intercome System 1 Covered Parking 1 Storage Room Avaliable Nov 1st to Move in! All Amenities, Supermarket, Pharmacies, Kioskis, Bakeries, Banks, Restaurants, Cafes...