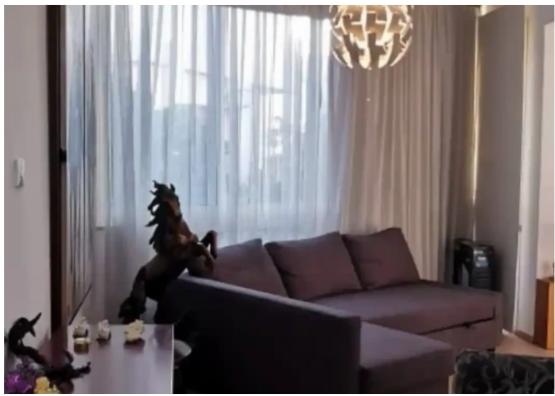

Parking spaces: Covered cars

Available from: 2024-10-24

Offered at: 1,200

Type: Apartment

Fridge, Oven-Stove, Microwave, Washing Machine) Exiting to a Large Balcony. Open Plan Living and Dining Room. 1 Large Bedroom with 1 Bathroom and Shower. The Apt is rented fully furnished with all electrical appliances. \* Fully Air Conditioned Throughout \* Water Pressure System \* Electrical Blinds \* Curtains and Blinds Throughout \*Parque Floors Throughout Small 4 Storey Building Intercome System 1 Covered Parking 1 Storage Room Avaliable Nov 1st to Move in! All Amenities, Supermarket, Pharmacies, Kioskis, Bakeries, Banks, Restaurants, Cafes...