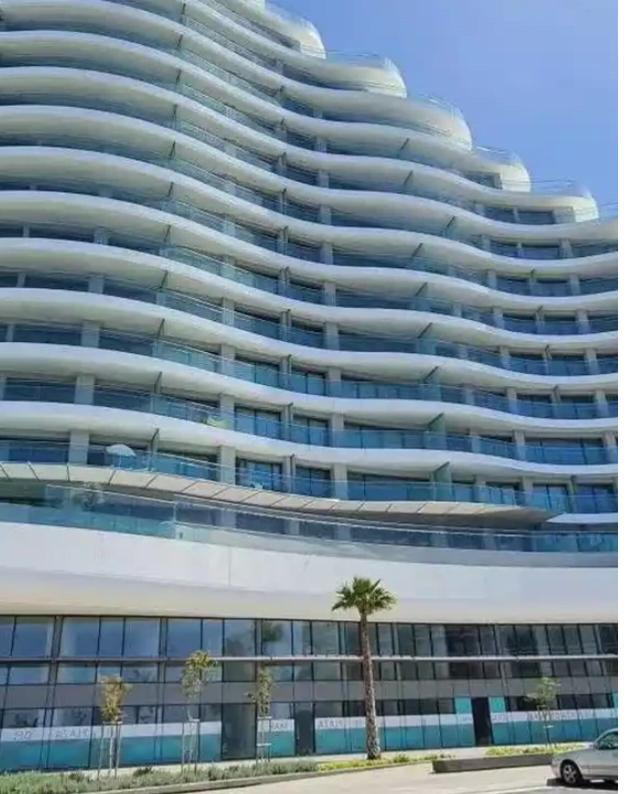

## 2-bedroom apartment to rent

Limassol, Super-Home-Center-Timou-Prodromou-Mesa-Geitonia-4004, Cyprus

**Offered at:** € 6,500

**Estate ID:** 68305

**Ref:** ba5045091

NET internal area: 137

Bathrooms: 2

Bedrooms: 2

Parking spaces: Covered cars

Available from: 2024-10-24

Offered at: 6,500

Type: Apartment

""""For rent a luxury 2 bedroom apartment in a world class complex with stunning sea views on the 14th floor. The apartment is fully furnished, equipped with a Smart Home system, VRV, underfloor heating, security system, wooden parquet, all necessary kitchen electrical appliances. The apartment has 2 main bathrooms, 1 guest, a large veranda with fantastic sea views and access from all rooms. Facilities of the complex: 24-hour concierge service, outdoor infinity pool, indoor pool, SPA, gym, changing rooms, showers, sauna, steam bath, restaurant, etc.""""...