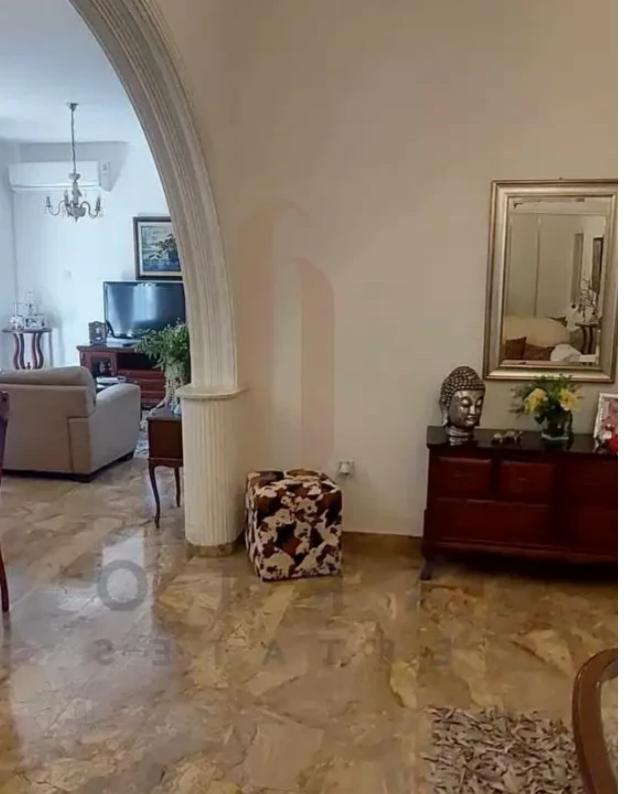

## 3-bedroom apartment to rent

Limassol, Super-Home-Center-Timou-Prodromou-Mesa-Geitonia-4004, Cyprus

**Offered at:** € 1,600

**Estate ID:** 68367

**Ref:** ba5484511

NET internal area: 120

Bathrooms: 2

Bedrooms: 3

Parking spaces: No cars

Available from: 2024-10-24

Offered at: 1,60

Type: Apartment

area, offering a balance of traditional village life and modern conveniences. Germasogeia is known for its proximity to Limassol's vibrant city center and beautiful beaches, making it a desirable location for those seeking a quiet residence while remaining close to urban amenities. The apartment may include spacious living areas, a fully equipped kitchen, and possibly a balcony or terrace with views of the surrounding landscape. It would be ideal for families or individuals looking for a comfortable, well-connected home in a serene village ...