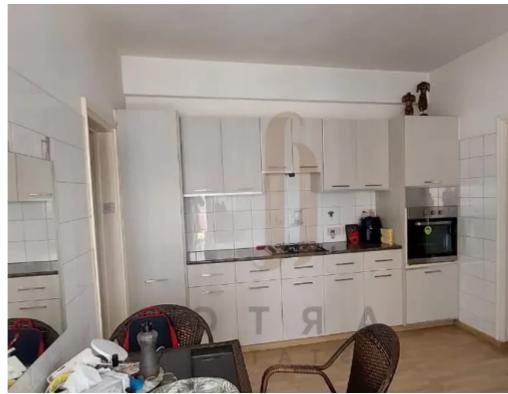

## 3-bedroom apartment to rent

Limassol, Super-Home-Center-Timou-Prodromou-Mesa-Geitonia-4004, Cyprus

**Offered at:** € 1,600

**Estate ID:** 68367

**Ref:** ba5484511

NET internal area: 120

Bathrooms: 2

Bedrooms: 3

Parking spaces: No cars

Available from: 2024-10-24

Offered at: 1,60

Type: Apartment

area, offering a balance of traditional village life and modern conveniences. Germasogeia is known for its proximity to Limassol's vibrant city center and beautiful beaches, making it a desirable location for those seeking a quiet residence while remaining close to urban amenities. The apartment may include spacious living areas, a fully equipped kitchen, and possibly a balcony or terrace with views of the surrounding landscape. It would be ideal for families or individuals looking for a comfortable, well-connected home in a serene village ...